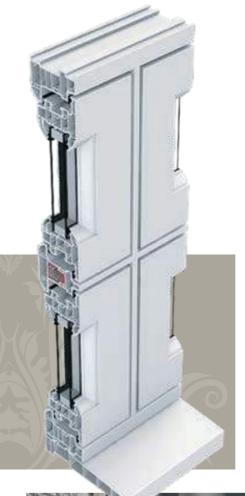

#### Casement windows

Casement windows are the top pick for new and replacement windows in the UK, thanks to their versatility. These windows can be fully opened depending on whether they are side-hung, tophung or a combination of both.

With an A rating for energy efficiency, our casement windows will keep your home comfortable all year round and for many year to come.

Manufactured in Bristol, our casement windows are practical, stylish and have all the benefits of modern uPVC windows.