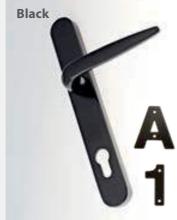

Back doors or windows openings can be expanded to provide enough space to install French doors which would greatly improve visibility, accessibility and light entering the room.

Handles and hinges come in white, chrome, gold and black.

Handles and hinges come in white, chrome, gold and black.

Patio doors come in UPVC as standard, aluminium version also available.

## Hardware

Personalise your front door with high quality hardware to truly create a stunning entrance. You can mix and match although most people prefer to have all their door furniture matching.

White