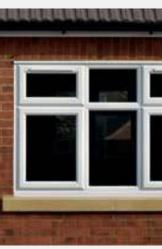

## Windows

Upgrade your home with new energyefficient, secure, and stylish double-glazed windows.

We ensure that all our windows are professionally installed and made to measure, seamlessly integrating with your home. Our uPVC windows have an A+ energy efficiency rating and feature thermal break glass and treated surfaces for maximum thermal rating and noise reduction, resulting in a warmer and quieter home.

#### Casement windows

Casement windows are the top pick for new and replacement windows in the UK, thanks to their versatility. These windows can be fully opened depending on whether they are side-hung, tophung or a combination of both.