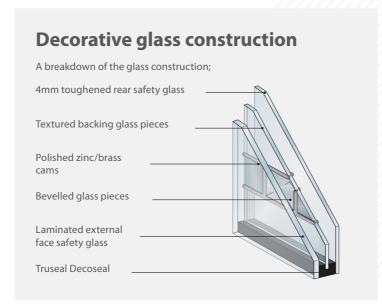

#### **Decorative glass**

Beautifully crafted glass with sculptured detail to give a sense of class. Triple glazed and laminated for added security.

Reflections

**Dorchester** 

green & red)

Murano\*

Lunna

Tahoe\*