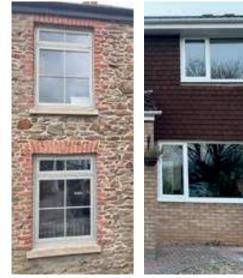

## Windows

Upgrade your home with new energyefficient, secure, and stylish double-glazed windows.

We ensure that all our windows are professionally installed and made to measure, seamlessly integrating with your home. Our uPVC windows have an A+ energy efficiency rating and feature thermal break glass and treated surfaces for maximum thermal rating and noise reduction, resulting in a warmer and quieter home.

#### Casement windows

Casement windows are the top pick for new and replacement windows in the UK, thanks to their versatility. These windows can be fully opened depending on whether they are side-hung, tophung or a combination of both.