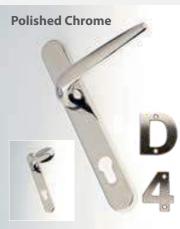

Back doors or windows openings can be expanded to provide enough space to install French doors which would greatly improve visibility, accessibility and light entering the room.

Handles and hinges come in white, chrome, gold and black.

Handles and hinges come in white, chrome, gold and black.

Patio doors come in UPVC as standard, aluminium version also available.

## Hardware

Personalise your front door with high quality hardware to truly create a stunning entrance. You can mix and match although most people prefer to have all their door furniture matching.

White