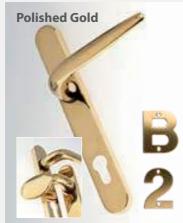

Back doors or windows openings can be expanded to provide enough space to install French doors which would greatly improve visibility, accessibility and light entering the room.

Handles and hinges come in white, chrome, gold and black.

Handles and hinges come in white, chrome, gold and black.

Patio doors come in UPVC as standard, aluminium version also available.

## Hardware

Personalise your front door with high quality hardware to truly create a stunning entrance. You can mix and match although most people prefer to have all their door furniture matching.

White