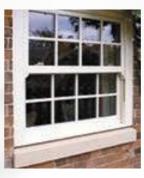

## Windows

Upgrade your home with new energyefficient, secure, and stylish double-glazed windows.

We ensure that all our windows are professionally installed and made to measure, seamlessly integrating with your home. Our uPVC windows have an A+ energy efficiency rating and feature thermal break glass and treated surfaces for maximum thermal rating and noise reduction, resulting in a warmer and quieter home.

#### Bay windows

Bay windows extend outwards from a room, increasing surface area, allowing more light in and providing better views of the outside. We offer casement, flush, and sash windows that can be installed in bay structures.