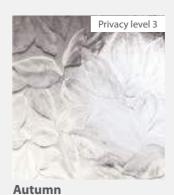

#### **Privacy in style**

There are five levels of privacy to choose from, graded from 1 (most transparent) to 5 (most distorted).

Stippolyte

There are five levels of privacy to choose from. They are graded from 1 (most transparent) to 5 (most distorted).

Satin

\*Obscure glass is double glazed