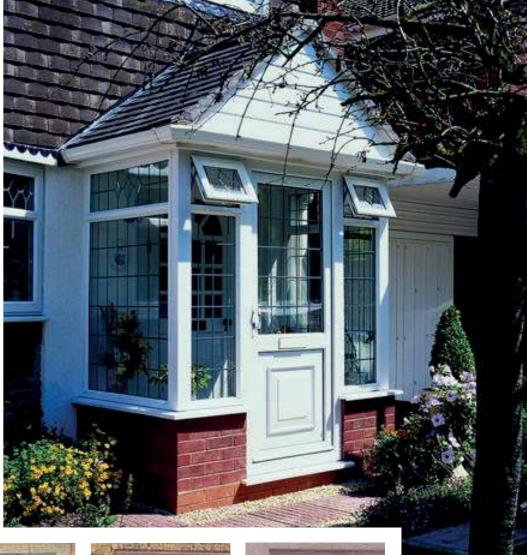

## **Porches**

Houses without any protrusions can always benefit from a porch to give the entrance depth and character.

We offer a start-tofinish porch installation service; we manage the whole process to your specification.

#### Roof style

Edwardian, flat roof, gable end, Victorian & lean-to.

#### Walls

Walls can be brickwork, uPVC panelling, glass or a combination.

uPVC white composite door, panel sides with clear glass and lean-to tiled roof.

Bricked porch with clear windows and lean-to roof.

Panelled porch with decorated glass and lean-to roof.

Panelled porch with obscure glass and lean-to roof.