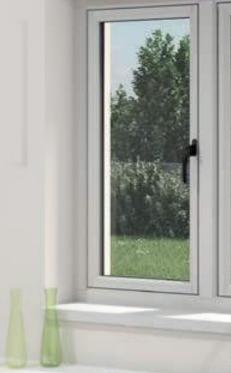

## Premium flush casement windows

We have combined the versatility of casement windows and the highspecifications and style of flush windows to create something special.

#### What is a flush window?

Flush windows are designed to sit flat with the frame when closed, providing a sleek profile that resembles period timber windows. Thanks to their minimalist aesthetics, flush windows have become increasingly popular for modern homes.