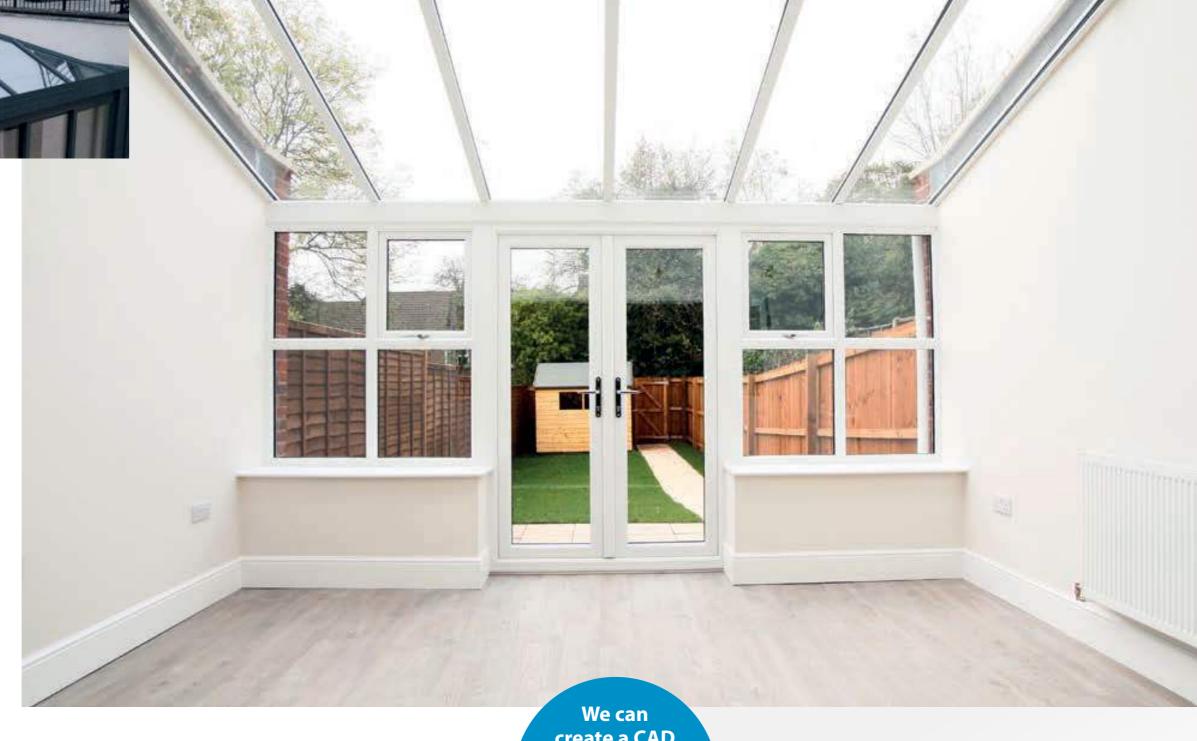

### Conservatories

Lots of natural light, panoramic views and stylish structures can make your conservatory your favourite room in your home.

The extra light and space really elevate the atmosphere to give it a sense of grandeur.

#### **Home comforts**

Your new conservatory can be equipped with heating, lighting, and electrical outlets to create a comfortable living space that feels like an extension of your home.