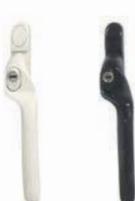

#### **Window handles**

Stylish handles in a range of finishes to suit your home. The most popular has always been white followed by chrome and brushed aluminium.