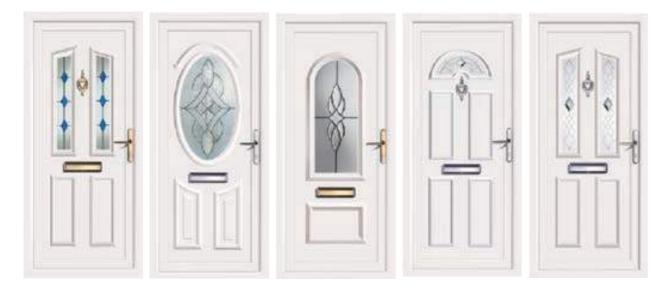

#### **Traditional**

Your front door speaks volumes about your personality and style. Our traditional door styles are meticulously crafted to emulate the most beloved timber doors, featuring distinct moldings and lifelike wood-grain textures on the surface.

 Also available without glass

**Orion Arch** 

**Orion Angle** 

Hydrus

**Phoenix** 

Cygnus

**Altair** 

**Portia** 