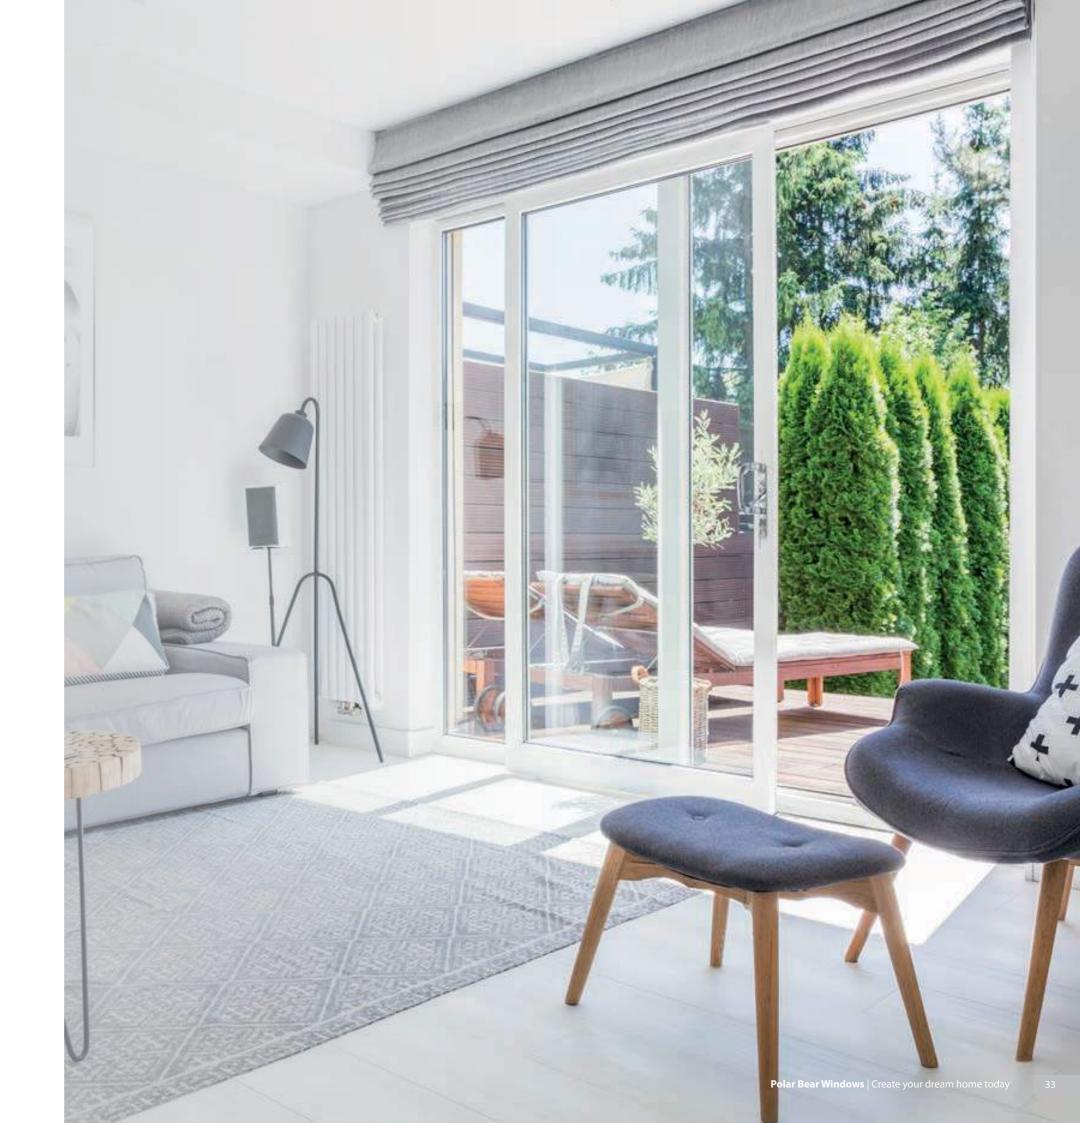

#### **Patio sliding doors**

The sleek panels of glass allow the room to be filled with natural light which you can benefit from throughout the year.

Patio doors do not need clearance to open/close making them perfect when space is limited in a room.

Multi-point locking system, high quality locking cylinders, durable construction and stylish hardware make our patio doors a great addition to any home.

Back doors or window openings can be expanded to provide enough space to install patio doors which would greatly improve visibility, accessibility and light entering the room.

Handles and hinges come in white, chrome, gold and black.

Patio doors come in UPVC as standard, aluminium version also available.