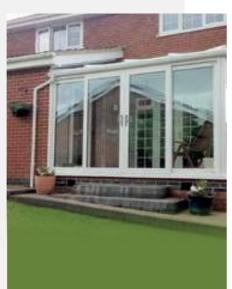

#### Lean-to

Flat angled roof that slopes outwards makes the lean-to conservatory suitable for spaces with height restrictions.

The simplicity in the design means lean-to conservatories are great value for money.