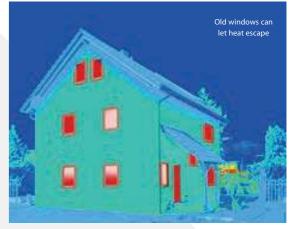

#### **A-rated energy** efficient windows

By installing energy-efficient double-glazed windows, you can significantly reduce the amount of heat that escapes through your windows, resulting in faster and longer-lasting room warming. This not only lowers your energy bills but also benefits the environment by reducing the amount of energy required to heat your home.