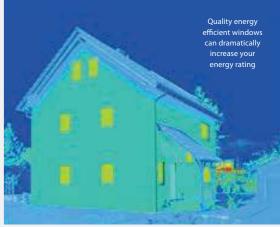

#### A-Rated energy efficient windows

A-rated windows are designed to quickly warm up your home and maintain the warmth for longer periods, leading to reduced energy bills.

#### **A-rated energy** efficient windows

By installing energy-efficient double-glazed windows, you can significantly reduce the amount of heat that escapes through your windows, resulting in faster and longer-lasting room warming. This not only lowers your energy bills but also benefits the environment by reducing the amount of energy required to heat your home.