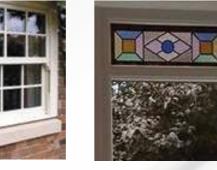

#### **Window extras**

Cross section of bars

which sits on top

of the glass giving

elegant symmetrical

the product an

appearance.

Georgian

**Fanlight** 

window

colourful rays into

your home.

Wood

glass Normally present on Perfectly suited to Victorian bay windows period properties, or above front doors. a range of patterns A charismatic detail available. which transcends