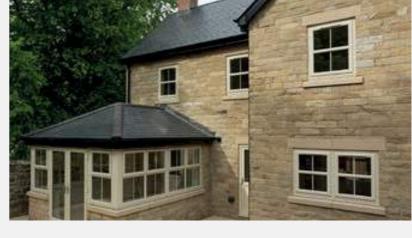

#### Bay windows

Bay windows extend outwards from a room, increasing surface area, allowing more light in and providing better views of the outside. We offer casement, flush, and sash windows that can be installed in bay structures.