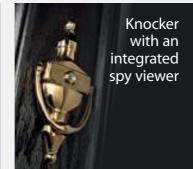

#### **Hardware**

Finishing touches are important to complete the look. Hard-wearing handle, letter plates, knockers and spy hole in a range of finishes to suit your style.