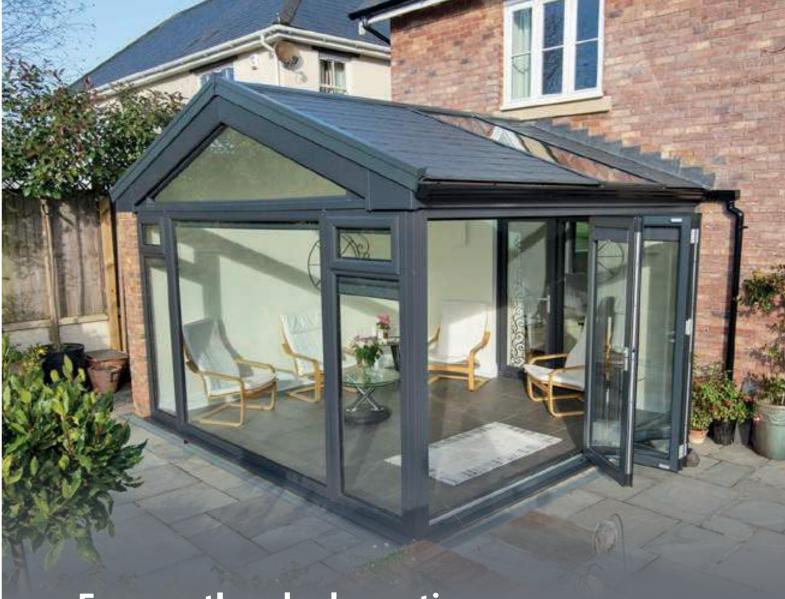

### Conservatories

Lots of natural light, panoramic views and stylish structures can make your conservatory your favourite room in your home.

The extra light and space really elevate the atmosphere to give it a sense of grandeur.

We can create a CAD design to help you visualise your new conservatory

Security features throughout making a new conservatory safe and secure.

#### Victorian

Victorian conservatories are a popular choice due to their ornate pitched roof and bay front. The angled bay front provides a softer protrusion from the house compared to a flat front conservatory.

#### Gable

Influenced by Georgian styles, the structured appearance with its symmetrical structure, pitched roof, ornate detail and flat vertical front gives the gable conservatory impact and grandeur.