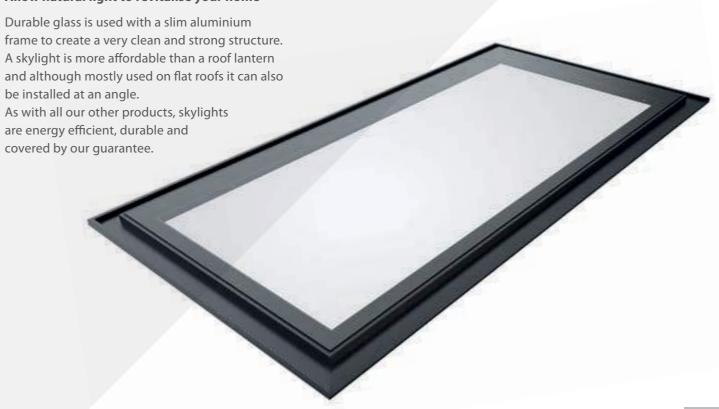

## Skylight

A simple and effective roof light which has all the benefits of a roof lantern but at an affordable price

#### Allow natural light to revitalise your home