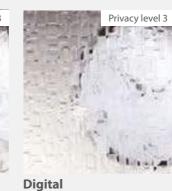

#### **Privacy in style**

There are five levels of privacy to choose from, graded from 1 (most transparent) to 5 (most distorted).

Stippolyte

There are five levels of privacy to choose from. They are graded from 1 (most transparent) to 5 (most distorted).

Satin

\*Obscure glass is double glazed