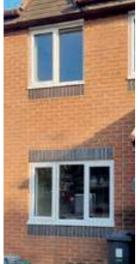

#### Bay windows

Bay windows extend outwards from a room, increasing surface area, allowing more light in and providing better views of the outside. We offer casement, flush, and sash windows that can be installed in bay structures.

#### Bow windows

Combining four or more casement windows projecting beyond the exterior wall of a home, to provide a wider view of the garden/street.

We can convert large flat windows into bow windows which gives a home a more sculptured appearance.