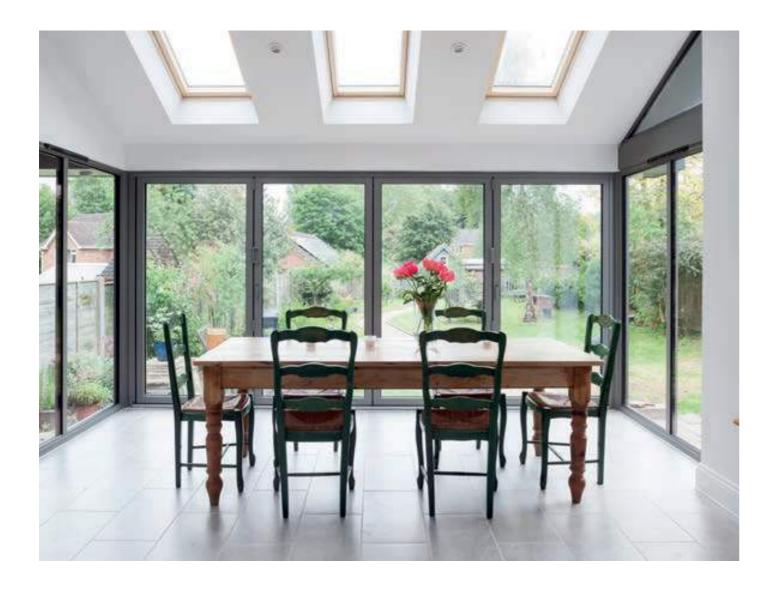

## **Roof lantern**

A roof lantern is a popular choice for modern extensions as it adds character and style while also creating a sky view, making the extension feel more spacious and open.

Roof lanterns allow an abundance of natural light into your modern home, creating a bright space and making the room seem bigger.

The use of aluminium slim rafters in constructing the roof allows for slim and elegant roof profiles while still achieving excellent thermal performance.

Strong, secure, thermally efficient and slim profile