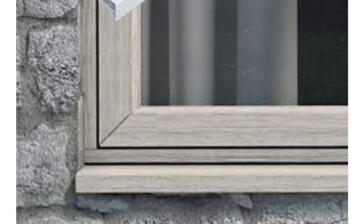

## Windows

Upgrade your home with new energyefficient, secure, and stylish double-glazed windows.

We ensure that all our windows are professionally installed and made to measure, seamlessly integrating with your home. Our uPVC windows have an A+ energy efficiency rating and feature thermal break glass and treated surfaces for maximum thermal rating and noise reduction, resulting in a warmer and quieter home.

#### Frame colour

We offer a diverse range of colours and wood-grain finishes to match your style preferences. Although white profiles are the most popular choice, other colours may be more suitable depending on the external wall style, property type, and individual taste.

aesthetic Enjoy all the benefits of uPVC windows but the aesthetics of wood. Woodgrain (foiled) profiles window are perfect for conservation areas and if building regulations require a wooden

appearance.