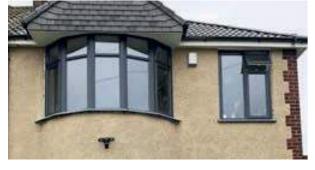

#### Bay windows

Bay windows extend outwards from a room, increasing surface area, allowing more light in and providing better views of the outside. We offer casement, flush, and sash windows that can be installed in bay structures.

#### Bow windows

Combining four or more casement windows projecting beyond the exterior wall of a home, to provide a wider view of the garden/street.

We can convert large flat windows into bow windows which gives a home a more sculptured appearance.