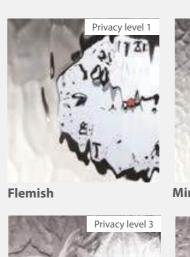

#### **Obscure glass**

All of our doors are designed to be thermally efficient, using only the highest-quality materials and manufacturing processes. Our obscure glass is no exception, manufactured to the highest possible standard to ensure that your home stays warm and cozy during the colder months.

There are five levels of privacy to choose from. They are graded from 1 (most transparent) to 5 (most distorted).

Satin

\*Obscure glass is double glazed