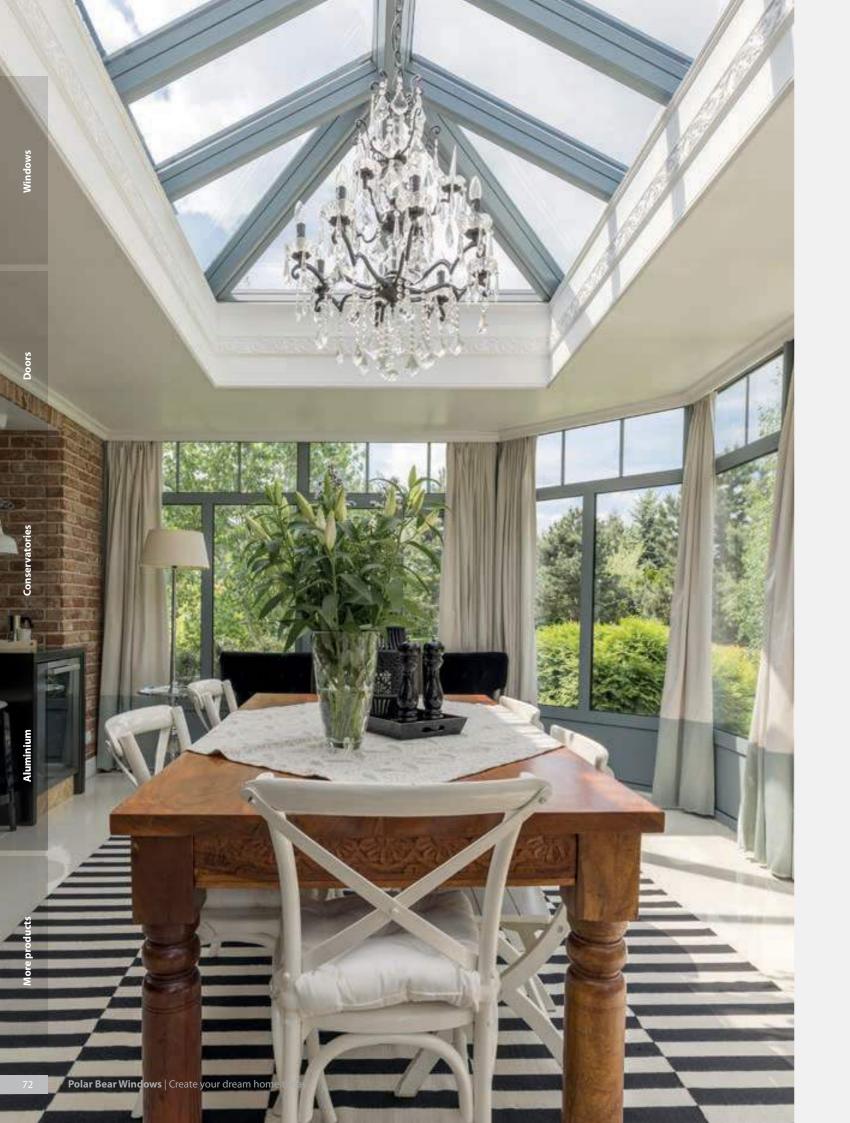

### Conservatories

Lots of natural light, panoramic views and stylish structures can make your conservatory your favourite room in your home.

The extra light and space really elevate the atmosphere to give it a sense of grandeur.

We can create a CAD design to help you visualise your new conservatory

Security features throughout making a new conservatory safe and secure.

#### **Energy efficient**

Excellent thermal performance throughout. All our conservatories come with toughened/ laminated glass which is stronger and if broken shatters into small pebble-like pieces.

#### **Home comforts**

Your new conservatory can be equipped with heating, lighting, and electrical outlets to create a comfortable living space that feels like an extension of your home.