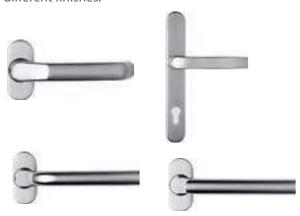

#### **Furniture**

Lever (straight) handle

#### D handle

#### Locking intermediate handle

#### Magnet door clatch

Handle styles which also come in different finishes.

Create a panoramic room