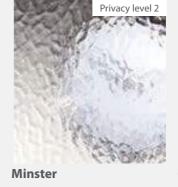

#### **Privacy in style**

There are five levels of privacy to choose from, graded from 1 (most transparent) to 5 (most distorted).

Stippolyte

There are five levels of privacy to choose from. They are graded from 1 (most transparent) to 5 (most distorted).

Satin

\*Obscure glass is double glazed