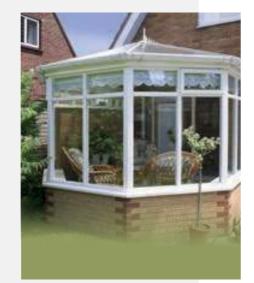

#### Victorian

Victorian conservatories are a popular choice due to their ornate pitched roof and bay front. The angled bay front provides a softer protrusion from the house compared to a flat front conservatory.