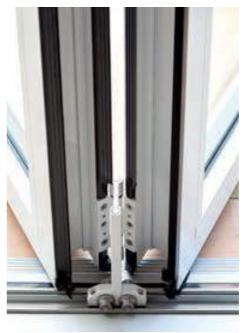

#### Security

A robust and durable multi-point locking system ensures bi-folds can only be opened with the key.

#### **Magnetic door catch**

Round magnetic catches attached to folding doors, hold the doors in place when opened.