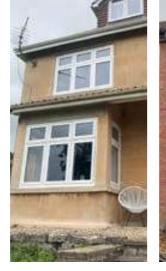

#### Bay windows

Bay windows extend outwards from a room, increasing surface area, allowing more light in and providing better views of the outside. We offer casement, flush, and sash windows that can be installed in bay structures.

#### Bow windows

Combining four or more casement windows projecting beyond the exterior wall of a home, to provide a wider view of the garden/street.

We can convert large flat windows into bow windows which gives a home a more sculptured appearance.