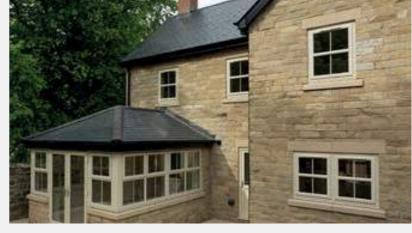

### Conservatories

Lots of natural light, panoramic views and stylish structures can make your conservatory your favourite room in your home.

The extra light and space really elevate the atmosphere to give it a sense of grandeur.

#### Victorian

Victorian conservatories are a popular choice due to their ornate pitched roof and bay front. The angled bay front provides a softer protrusion from the house compared to a flat front conservatory.

#### **Tiled conservatory roof**

A premium options which makes conservatories look more like an extension of your home.