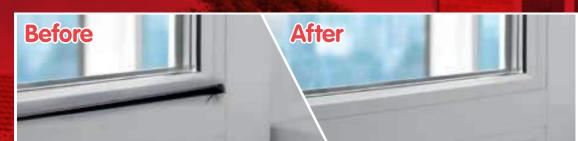

## Windows, doors & conservatory repairs

Free quote & 12 month guarantee

It is important to repair any issues with your windows, doors, and conservatories to prevent them from turning into larger and more expensive problems in the future. Faulty products can also compromise the security of your home and invalidate your insurance in the event of a burglary.

Our company offers hassle-free repair services for windows, doors, and conservatories (excluding roofs). You can contact us for a free quote or even email us photos of the issues for a quick assessment and quote.

**REPAIR AND SAVE** 

CALL US
0117 321 5545
VISIT OUR WEBSITE
upvcsurgeon.co.uk

We repair/ upgrade the following:

- Handles
- Hinges
- Locks
- Misted glass
- Broken glass
- Frames
- Seals
- Panelling
- Realignment and more