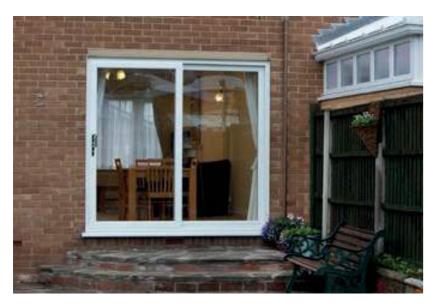

#### **Patio sliding doors**

The sleek panels of glass allow the room to be filled with natural light which you can benefit from throughout the year.

Patio doors do not need clearance to open/close making them perfect when space is limited in a room.

Multi-point locking system, high quality locking cylinders, durable construction and stylish hardware make our patio doors a great addition to any home.

Back doors or window openings can be expanded to provide enough space to install patio doors which would greatly improve visibility, accessibility and light entering the room.

Handles and hinges come in white, chrome, gold and black.

Patio doors come in UPVC as standard, aluminium version also available.