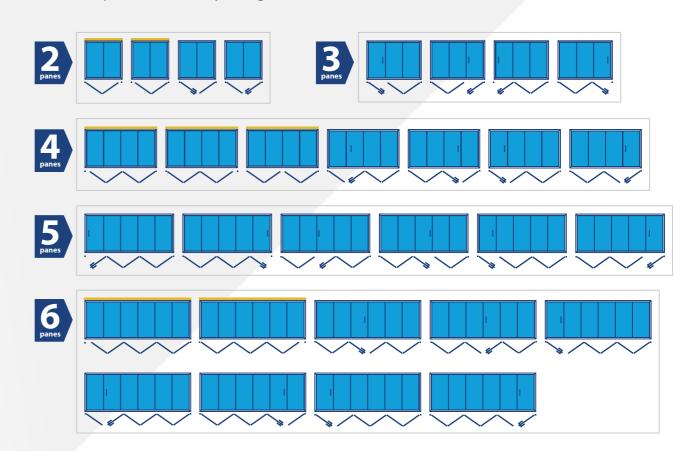

#### **Door opening styles**

We offer bi-fold doors with 2 to 8 panels, depending on the size of the opening you want to achieve. The doors can be configured to push out or pull in, with the main access door placed on the side or middle of the configuration. Bi-folds with yellow markings do not have an access door but can be opened and closed by folding.