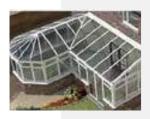

#### Custom

Often referred to as a P, L or combination conservatory, you can mix existing structures to create a truly unique space.