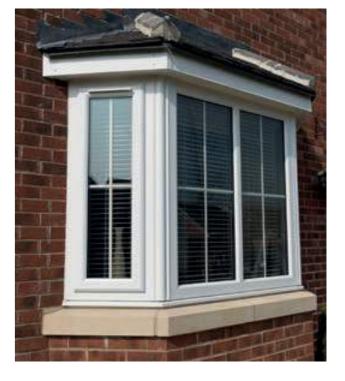

#### Bay windows

Bay windows extend outwards from a room, increasing surface area, allowing more light in and providing better views of the outside. We offer casement, flush, and sash windows that can be installed in bay structures.