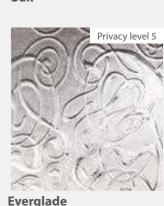

#### **Privacy in style**

There are five levels of privacy to choose from, graded from 1 (most transparent) to 5 (most distorted).

Stippolyte

There are five levels of privacy to choose from. They are graded from 1 (most transparent) to 5 (most distorted).

Satin

\*Obscure glass is double glazed