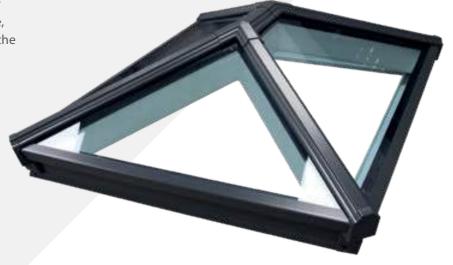

## **Roof lantern**

A roof lantern is a popular choice for modern extensions as it adds character and style while also creating a sky view, making the extension feel more spacious and open.

Roof lanterns allow an abundance of natural light into your modern home, creating a bright space and making the room seem bigger.

The use of aluminium slim rafters in constructing the roof allows for slim and elegant roof profiles while still achieving excellent thermal performance.

Strong, secure, thermally efficient and slim profile

## Skylight

A simple and effective roof light which has all the benefits of a roof lantern but at an affordable price