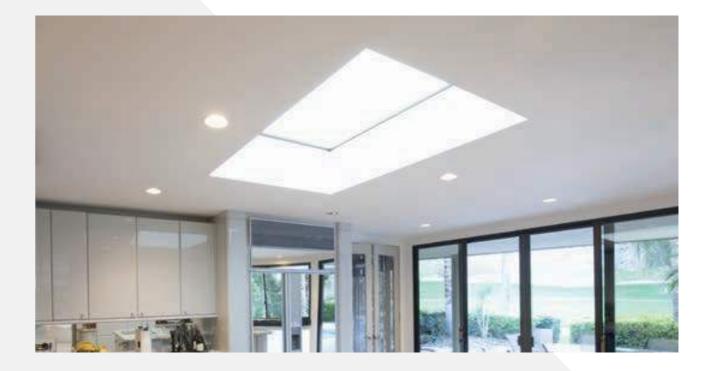

## **Roof lantern**

A roof lantern is a popular choice for modern extensions as it adds character and style while also creating a sky view, making the extension feel more spacious and open.

Roof lanterns allow an abundance of natural light into your modern home, creating a bright space and making the room seem bigger.

The use of aluminium slim rafters in constructing the roof allows for slim and elegant roof profiles while still achieving excellent thermal performance.

Strong, secure, thermally efficient and slim profile