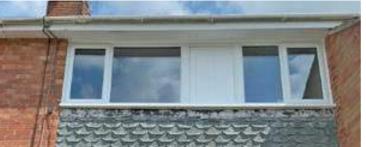

#### Bow windows

Combining four or more casement windows projecting beyond the exterior wall of a home, to provide a wider view of the garden/street.

We can convert large flat windows into bow windows which gives a home a more sculptured appearance.