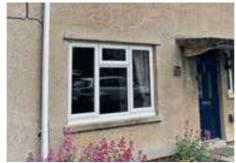

## Windows

Upgrade your home with new energyefficient, secure, and stylish double-glazed windows.

We ensure that all our windows are professionally installed and made to measure, seamlessly integrating with your home. Our uPVC windows have an A+ energy efficiency rating and feature thermal break glass and treated surfaces for maximum thermal rating and noise reduction, resulting in a warmer and quieter home.

#### Casement windows

Casement windows are the top pick for new and replacement windows in the UK, thanks to their versatility. These windows can be fully opened depending on whether they are side-hung, tophung or a combination of both.