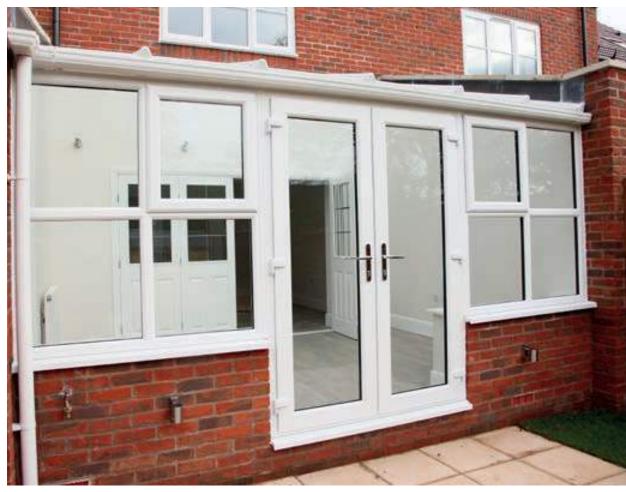

#### **French doors**

All the modern benefits of uPVC doors including enhanced security, energy efficiency, durability and virtually maintenance free with the style of classical French doors.

French doors come in a range of colours and wood grain finishes. Astragal bars or leaded options also available.

Back doors or windows openings can be expanded to provide enough space to install French doors which would greatly improve visibility, accessibility and light entering the room.

Handles and hinges come in white, chrome, gold and black.

French doors come in uPVC as standard, aluminium version also available.