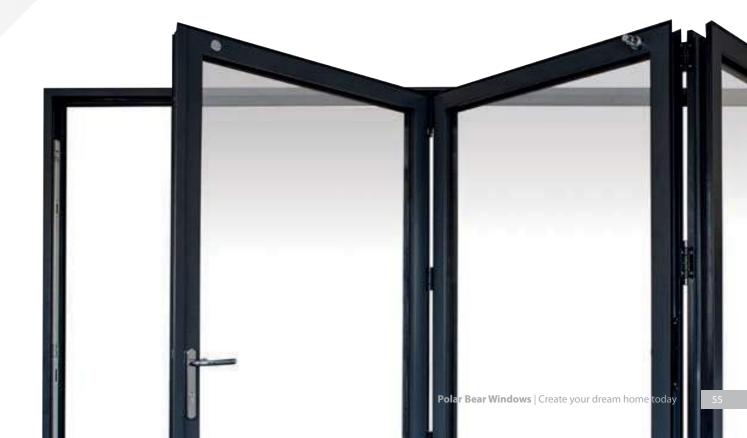

## Modern aluminium bi-folds

A must-have for any modern home

Bi-fold doors consist of multiple panels, with one panel acting as the access door. These panels fold in a concertina-style against the wall when opened, resulting in a space-saving solution when compared to other types of doors.

Aluminium is 3 times stronger than uPVC making it ideal to hold large panels of glass. The stronger profile also means the frame can be slimmer allowing more uninterrupted views of your garden.

Bi-fold doors are built using high quality materials and crafted with great precision to achieve the highest levels of strength and durability.