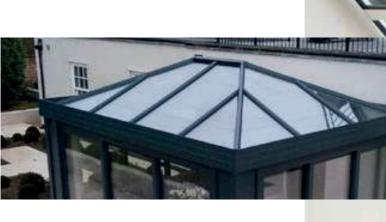

#### **Tiled conservatory roof**

A premium options which makes conservatories look more like an extension of your home.

# Creating beautiful spaces Tiled premium roofs

Range of conservatory roof options to enhance your home.

#### **High specification conservatory** roofs replacements

Replacement conservatory roofs are a great way to update and transform your existing conservatory. By choosing a tiled roof, you'll be able to bring your conservatory up to date - and add value to your home - by using the latest in replacement conservatory roof technology. Whether you're looking for a thermally-efficient glass roof to let the light flood in, a mix of both glass and solid panels, or a lightweight tiled roof for a more traditional finish, our range of replacement roofs will reward you with a beautiful light room which you can use all year-round.