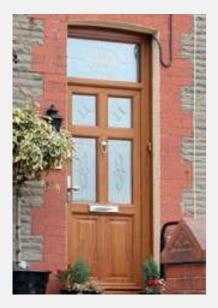

#### **French doors**

All the modern benefits of uPVC doors including enhanced security, energy efficiency, durability and virtually maintenance free with the style of classical French doors.

French doors come in a range of colours and wood grain finishes. Astragal bars or leaded options also available.

Back doors or windows openings can be expanded to provide enough space to install French doors which would greatly improve visibility, accessibility and light entering the room.

Handles and hinges come in white, chrome, gold and black.

French doors come in uPVC as standard, aluminium version also available.