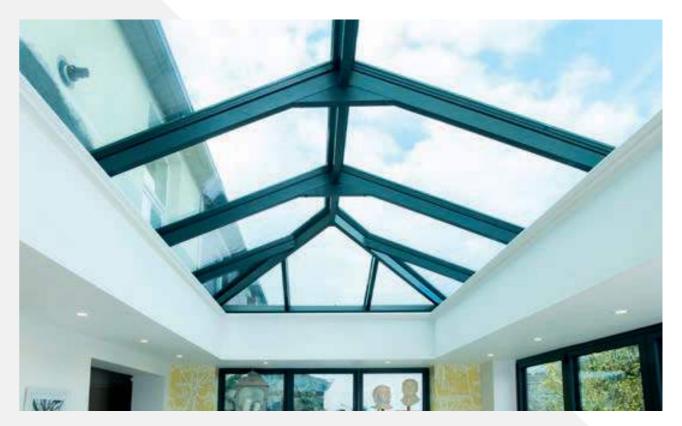

## **Roof lantern**

A roof lantern is a popular choice for modern extensions as it adds character and style while also creating a sky view, making the extension feel more spacious and open.

Roof lanterns allow an abundance of natural light into your modern home, creating a bright space and making the room seem bigger.

The use of aluminium slim rafters in constructing the roof allows for slim and elegant roof profiles while still achieving excellent thermal performance.

Strong, secure, thermally efficient and slim profile