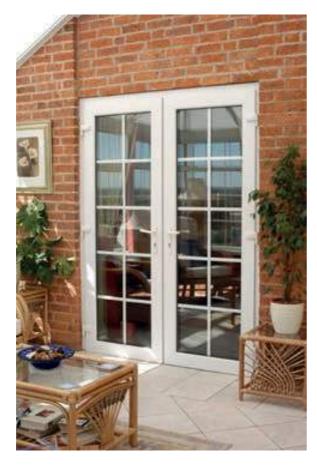

#### **French doors**

All the modern benefits of uPVC doors including enhanced security, energy efficiency, durability and virtually maintenance free with the style of classical French doors.

French doors come in a range of colours and wood grain finishes. Astragal bars or leaded options also available.

Back doors or windows openings can be expanded to provide enough space to install French doors which would greatly improve visibility, accessibility and light entering the room.

Handles and hinges come in white, chrome, gold and black.

French doors come in uPVC as standard, aluminium version also available.