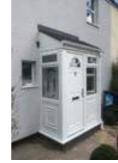

## **Porches**

Houses without any protrusions can always benefit from a porch to give the entrance depth and character.

We offer a start-tofinish porch installation service; we manage the whole process to your specification.

#### Roof style

Edwardian, flat roof, gable end, Victorian & lean-to.

#### Walls

Walls can be brickwork, uPVC panelling, glass or a combination.

uPVC white composite door, panel sides with clear glass and lean-to tiled roof.

Bricked porch with clear windows and lean-to roof.

Panelled porch with decorated glass and lean-to roof.

Panelled porch with obscure glass and lean-to roof.