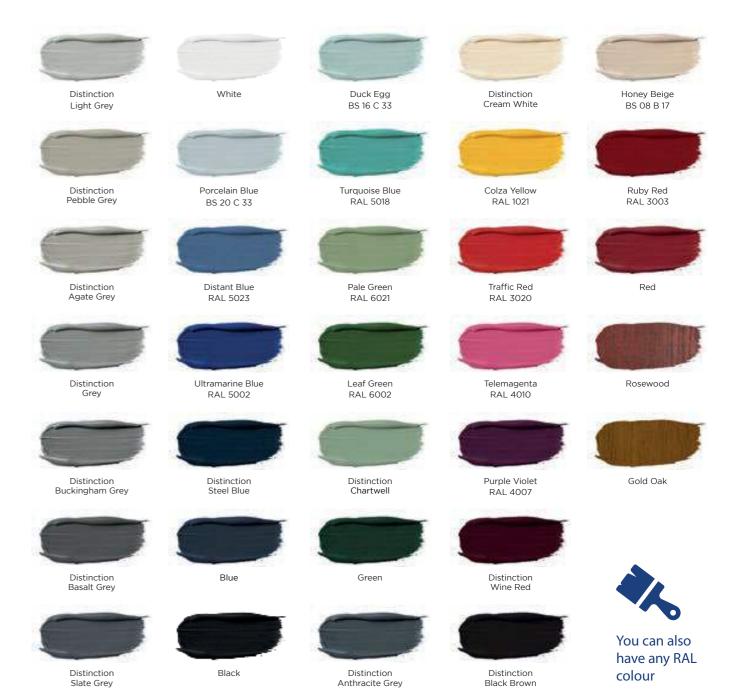

### Colour

Add a splash of colour to your front door

<sup>\*</sup>Stains not available on Mira, Cygnus, Portia, Krypton, Nova, Altair, Beta, Aurora and any flush bead option.

White on internal side, unless otherwise agreed. All doors come with a white outer frame as standard. Should you require colour, we offer a range of complimentary foil finishes - please ask your sales designer for details. Colours shown should be used for guidance only as the limitations in the printing process, may mean that colours vary from those illustrated. Full detail at polarbearwindows.co.uk.