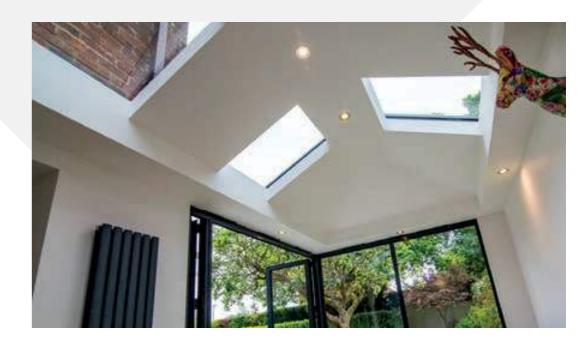

## **Roof lantern**

A roof lantern is a popular choice for modern extensions as it adds character and style while also creating a sky view, making the extension feel more spacious and open.

Roof lanterns allow an abundance of natural light into your modern home, creating a bright space and making the room seem bigger.

The use of aluminium slim rafters in constructing the roof allows for slim and elegant roof profiles while still achieving excellent thermal performance.

Strong, secure, thermally efficient and slim profile