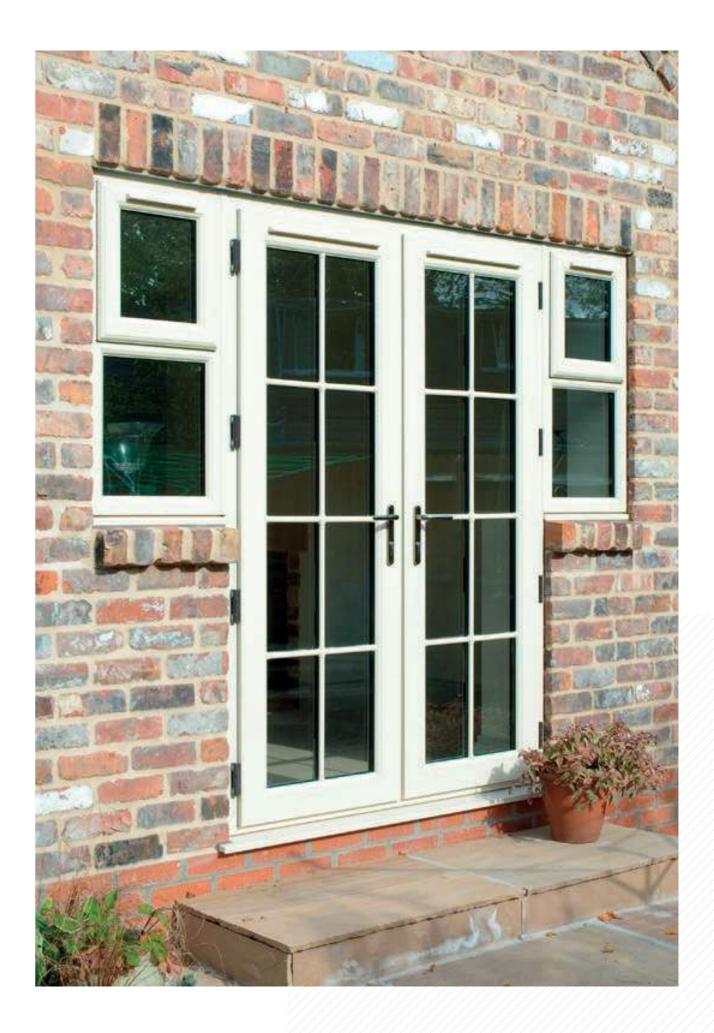

#### **French doors**

All the modern benefits of uPVC doors including enhanced security, energy efficiency, durability and virtually maintenance free with the style of classical French doors.

French doors come in a range of colours and wood grain finishes. Astragal bars or leaded options also available.

Back doors or windows openings can be expanded to provide enough space to install French doors which would greatly improve visibility, accessibility and light entering the room.

Handles and hinges come in white, chrome, gold and black.

French doors come in uPVC as standard, aluminium version also available.