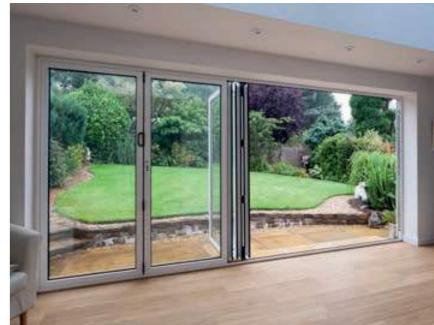

## Modern aluminium bi-folds

A must-have for any modern home

Bi-fold doors consist of multiple panels, with one panel acting as the access door. These panels fold in a concertina-style against the wall when opened, resulting in a space-saving solution when compared to other types of doors.

#### **Door opening styles**

We offer bi-fold doors with 2 to 8 panels, depending on the size of the opening you want to achieve. The doors can be configured to push out or pull in, with the main access door placed on the side or middle of the configuration. Bi-folds with yellow markings do not have an access door but can be opened and closed by folding.

### Benefits of bi-folds doors?

**Space-saving:** Bi-fold doors fold up compactly against the wall, taking up less space than traditional large doors when opened.

**Natural light:** Bi-fold doors typically have large panels of glass, allowing natural light to flood into your home and creating a brighter, more naturally-lit space.