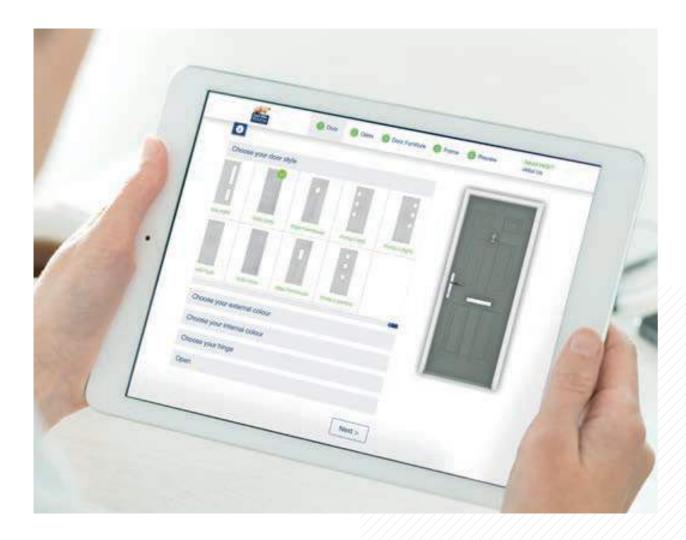

## Online composite door designer

Design your door at polarbearwindows.co.uk

Design your new door in minutes and get a quote with our interactive design tool.

#### **Style**

Select a door profile style that complements your home from our extensive range of traditional and contemporary styles, catering to every taste. We also offer side panels and top light options if required.

#### Colour

Select a colour to add personality, energy and create a statement about your door.

#### **Glass**

A great range of quality bevelled, leaded, frosted and plain glass.

#### **Hardware**

Finishing touches are important to complete the look. Hard-wearing handle, letter plates, knockers and spy hole in a range of finishes to suit your style.