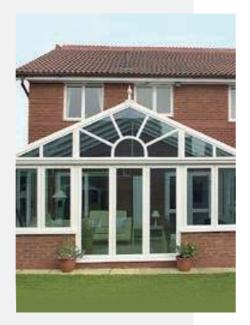

#### Gable

Influenced by Georgian styles, the structured appearance with its symmetrical structure, pitched roof, ornate detail and flat vertical front gives the gable conservatory impact and grandeur.