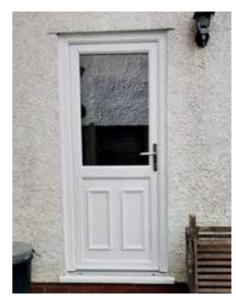

## **UPVC** back doors

Our range of budget-friendly back doors is an excellent alternative to old uPVC or wooden back doors. These doors come with a multi-point locking system, great energy efficiency rating, and are virtually maintenance-free.

#### White uPVC panel doors

Upgrade your home with our modern and secure uPVC panel doors, a perfect replacement for damaged or outdated panel doors. Our doors are constructed with interlocking sections for increased security and come in a wide range of designs, glass options, and hardware. Plus, they are virtually maintenance-free and offer great energy efficiency ratings, making them a smart choice for any home.