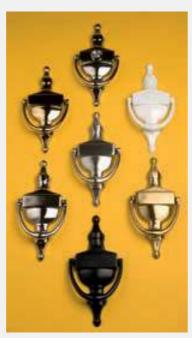

#### **Window extras**

Cross section of bars

which sits on top

of the glass giving

elegant symmetrical

the product an

appearance.

Georgian

**Fanlight** 

window

colourful rays into

your home.

Wood

glass Normally present on Perfectly suited to Victorian bay windows period properties, or above front doors. a range of patterns A charismatic detail available. which transcends

aesthetic Enjoy all the benefits of uPVC windows but the aesthetics of wood. Woodgrain (foiled) profiles window are perfect for conservation areas and if building regulations require a wooden

appearance.

Ask us about our full range of windows upgrades