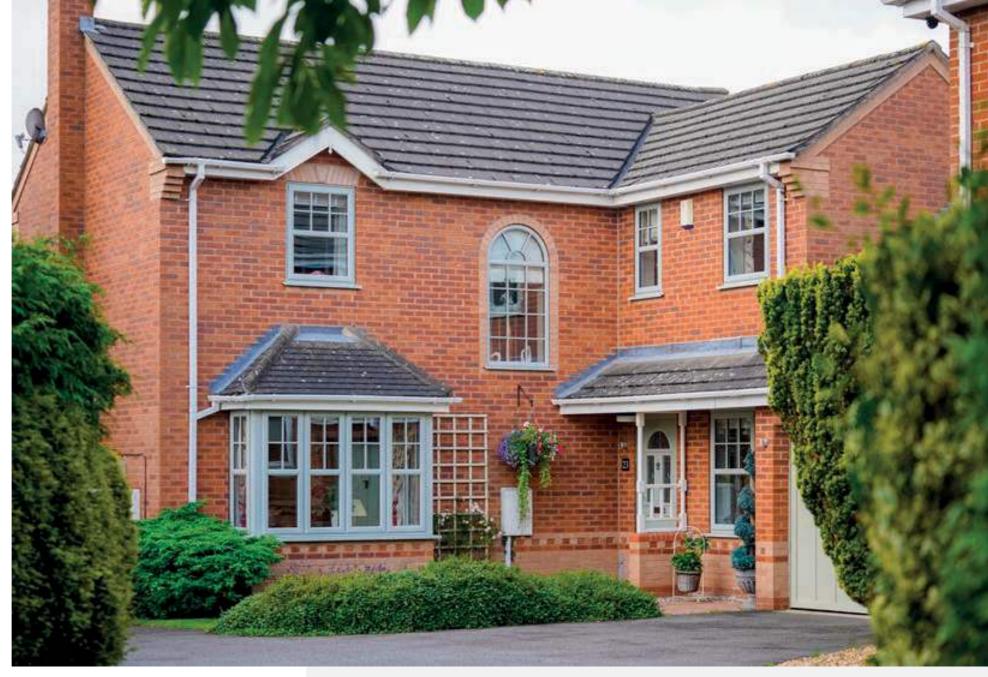

## Windows

Upgrade your home with new energyefficient, secure, and stylish double-glazed windows.

We ensure that all our windows are professionally installed and made to measure, seamlessly integrating with your home. Our uPVC windows have an A+ energy efficiency rating and feature thermal break glass and treated surfaces for maximum thermal rating and noise reduction, resulting in a warmer and quieter home.

#### Bay windows

Bay windows extend outwards from a room, increasing surface area, allowing more light in and providing better views of the outside. We offer casement, flush, and sash windows that can be installed in bay structures.