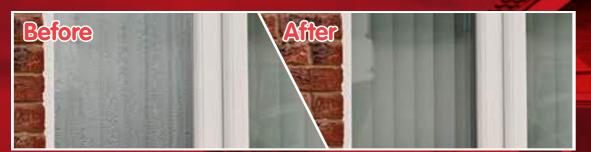

## Windows, doors & conservatory repairs

Free quote & 12 month guarantee

It is important to repair any issues with your windows, doors, and conservatories to prevent them from turning into larger and more expensive problems in the future. Faulty products can also compromise the security of your home and invalidate your insurance in the event of a burglary.

Our company offers hassle-free repair services for windows, doors, and conservatories (excluding roofs). You can contact us for a free quote or even email us photos of the issues for a quick assessment and quote.

**REPAIR AND SAVE** 

CALL US
0117 321 5545
VISIT OUR WEBSITE
upvcsurgeon.co.uk

We repair/ upgrade the following:

- Handles
- Hinges
- Locks
- Misted glass
- Broken glass
- Frames
- Seals
- Panelling
- Realignment and more