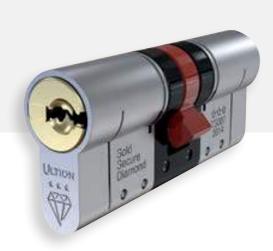

#### Locks

A door is only as secure as its lock, that is why we use industry leading cylinders from ULTION (3 star versions which is the highest rating).

### Locks

#### **Industry leading cylinders**

The safety of our customers is paramount in every decision we make when building our composite doors. When it came to cylinders the decision was easy – high specification Ultion 3 star industry leading locks.

#### **Ultimate security**

Our multi-point locking system is designed to provide maximum security for your home. It includes features such as anti-bump, anti-pick, anti-drill, anti-snap, and anti-extraction systems, all of which come as standard because we believe safety should be accessible to everyone.

#### **Accredited**

Approved by the Police, tested by locksmiths with the Master Locksmith Association and is accredited with their highest standard.

#### **Beyond secure**

From LockDown Mode, Molybdenum (a super alloy), 11pins (standard is 2x) and 20 point drill protection adds to an already high-security lock.

Should a burglary take place and entry was achieved by snapping an Ultion lock, Ultion will pay you £2,000. Full details and how to register: