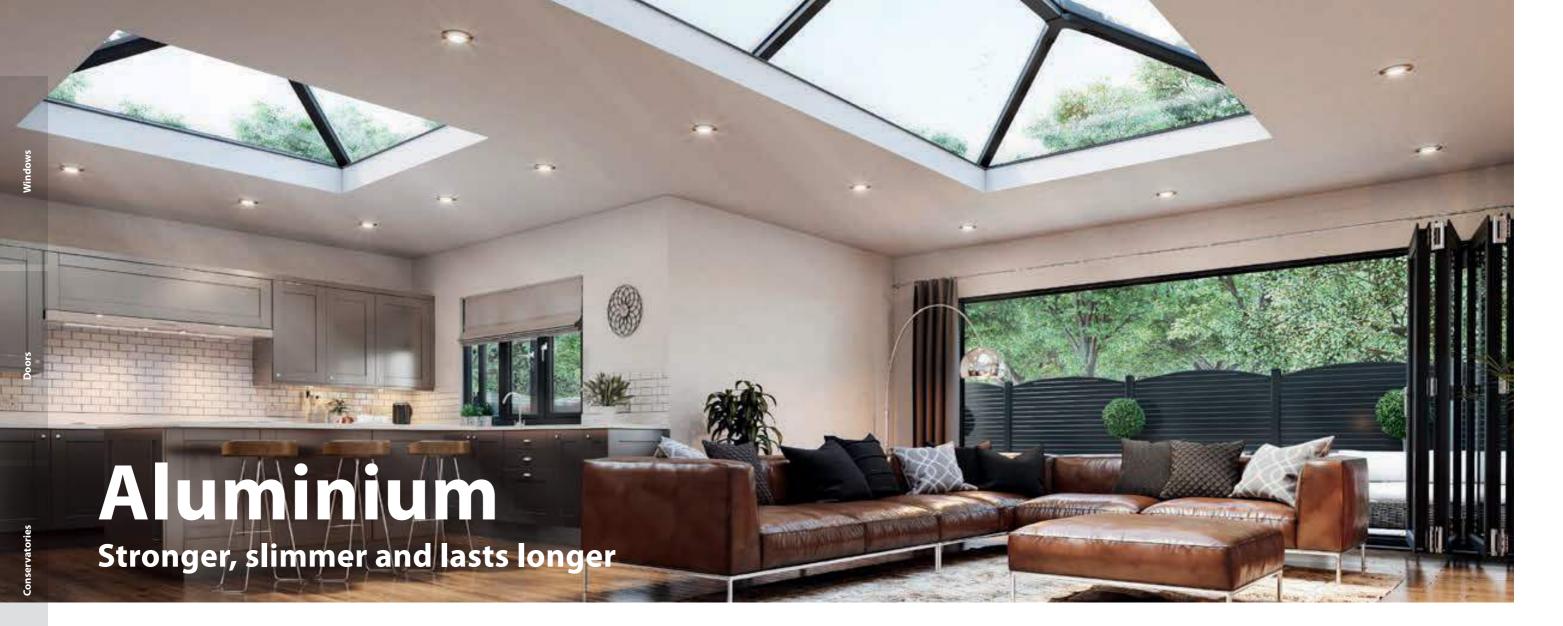

## Aluminium is stronger, more durable and has slimmer profiles

Modern aluminium products offer superior quality over uPVC and are fast becoming the material of choice for home improvements.

- Up to 50% slimmer profiles create uninterrupted views
- Aluminium windows do not swell, crack, split or warp over time ensuring an extended product life.
- Weather resistant under a range of severe environmental conditions.
- Aluminium is 3 times stronger than uPVC and 4.3 times stronger than wood.
- Highest recycling rates compared to any other metal. The recycling process of aluminium requires just 5% of the initial energy.

#### When innovation meets elegance

Aluminium is naturally stronger than uPVC and does not need reinforcements which allows for smaller profiles. Its strength also accommodates larger glass panels giving you an increased uninterrupted vista.