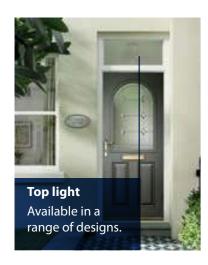

#### **Side panels & Top lights**

In certain properties, a new toplight or side panel may be necessary to complement the new composite door installation. Fortunately, we offer a wide selection of options to match your preferences and the style of your home.

Midrail side panel