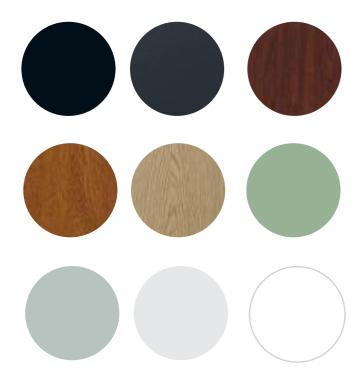

#### Frame colour

We offer a diverse range of colours and wood-grain finishes to match your style preferences. Although white profiles are the most popular choice, other colours may be more suitable depending on the external wall style, property type, and individual taste.

#### Life in full colour

Our casement flush windows feature fully foiled (coloured textured finish) to both outer frame and transom profiles - allowing it to look authentic even when the window is open. Coloured and woodgrain-effect foils are factory fitted with precision for a perfect finish every time. Choose from the following colours: