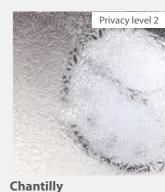

#### **Privacy in style**

There are five levels of privacy to choose from, graded from 1 (most transparent) to 5 (most distorted).

Stippolyte

There are five levels of privacy to choose from. They are graded from 1 (most transparent) to 5 (most distorted).

Satin

\*Obscure glass is double glazed