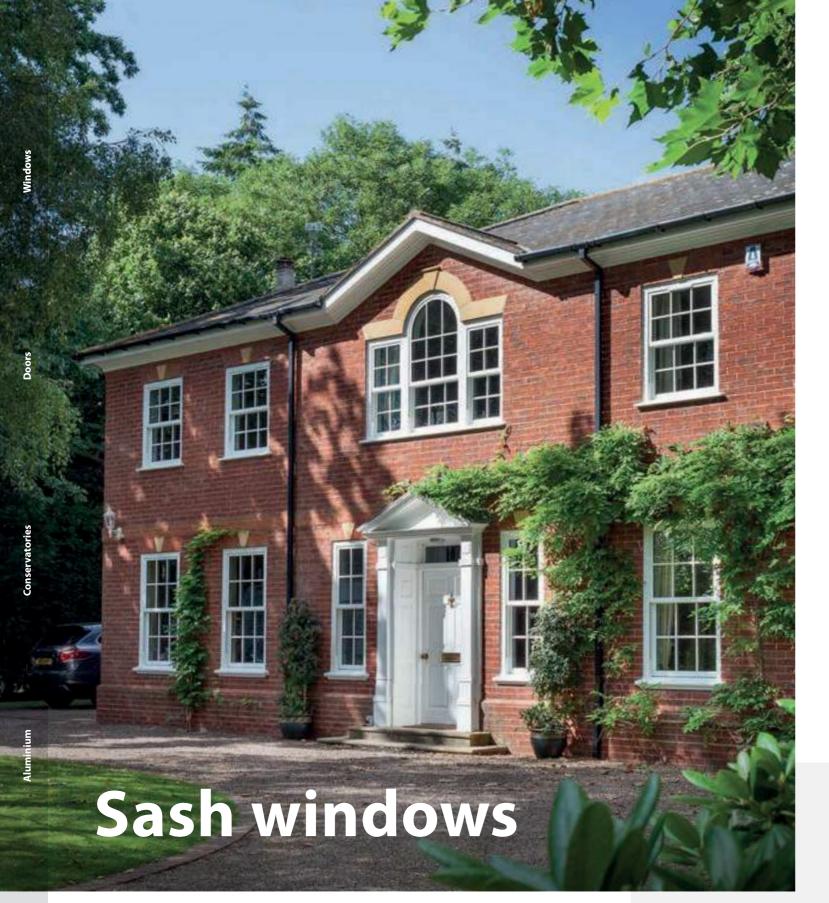

#### Sash windows

Sash windows were popular during the Georgian period because they did not protrude when open, avoiding obstruction on the outside. Additionally, they did not swing open or closed in the wind.

Smooth operation without windows slamming shut. Our sash windows are practical, stylish and have all the benefits of modern uPVC windows.

Sash windows can be unlocked from the rails to open up easily giving access to the outside of the windows allowing easy cleaning.

Full details of sash windows at polarbearwindows.co.uk

Wide range of colour and finishes to suit your home. You can also have any RAL colour.

For an authentic wood effect we have textured finish frames which is perfect for conservation areas or if your homes building regulations require a wooden appearance.