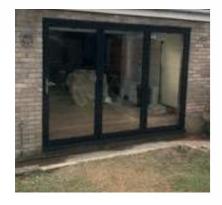

## Modern aluminium bi-folds

A must-have for any modern home

Bi-fold doors consist of multiple panels, with one panel acting as the access door. These panels fold in a concertina-style against the wall when opened, resulting in a space-saving solution when compared to other types of doors.

Aluminium is 3 times stronger than uPVC making it ideal to hold large panels of glass. The stronger profile also means the frame can be slimmer allowing more uninterrupted views of your garden.

Bi-fold doors are built using high quality materials and crafted with great precision to achieve the highest levels of strength and durability.

Our bi-fold doors have excellent thermal efficiency, weatherproofing and security, which has made them very popular with people upgrading your home.