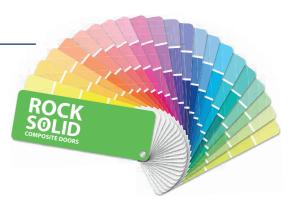

### Colour

Add a splash of colour to your front door

<sup>\*</sup>Stains not available on Mira, Cygnus, Portia, Krypton, Nova, Altair, Beta, Aurora and any flush bead option.

White on internal side, unless otherwise agreed. All doors come with a white outer frame as standard. Should you require colour, we offer a range of complimentary foil finishes - please ask your sales designer for details. Colours shown should be used for guidance only as the limitations in the printing process, may mean that colours vary from those illustrated. Full detail at polarbearwindows.co.uk.