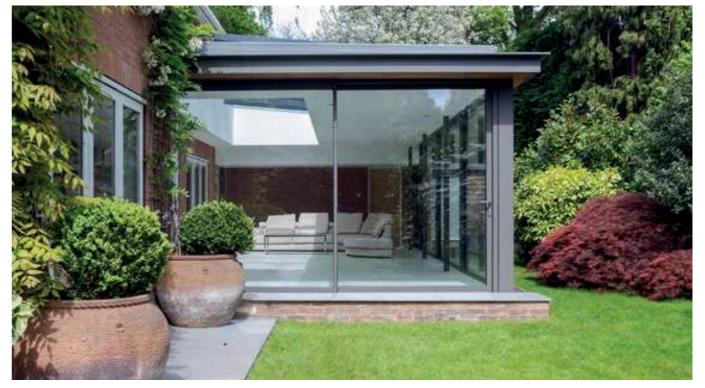

## Modern aluminium bi-folds

A must-have for any modern home

Bi-fold doors consist of multiple panels, with one panel acting as the access door. These panels fold in a concertina-style against the wall when opened, resulting in a space-saving solution when compared to other types of doors.

Aluminium is 3 times stronger than uPVC making it ideal to hold large panels of glass. The stronger profile also means the frame can be slimmer allowing more uninterrupted views of your garden.

Bi-fold doors are built using high quality materials and crafted with great precision to achieve the highest levels of strength and durability.

Our bi-fold doors have excellent thermal efficiency, weatherproofing and security, which has made them very popular with people upgrading your home.