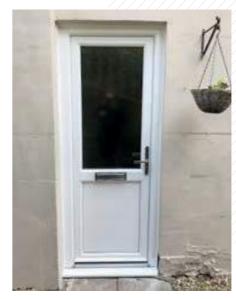

#### White uPVC panel doors

Upgrade your home with our modern and secure uPVC panel doors, a perfect replacement for damaged or outdated panel doors. Our doors are constructed with interlocking sections for increased security and come in a wide range of designs, glass options, and hardware. Plus, they are virtually maintenance-free and offer great energy efficiency ratings, making them a smart choice for any home.

#### **Coloured uPVC panel doors**

An upgrade from white uPVC panel doors with improved security and styles to suit your home.