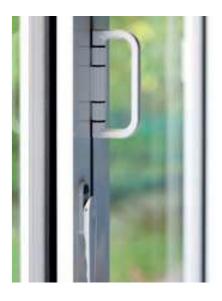

#### Security

The security of our customers is very important to us which is why all of our windows come packed with security features including multipoint locking systems.

#### Tilt and Turn

The tilt and turn window offers the benefits of a standard casement window with added functionality. The handle can be turned halfway to allow the window to tilt inwards for effective ventilation, or turned completely to fully open the window on the side, improving ventilation further or making it easy to clean from the inside.