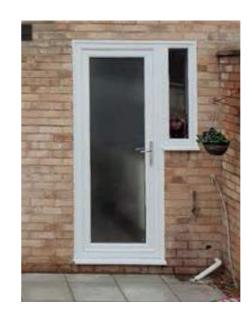

## **UPVC** back doors

Our range of budget-friendly back doors is an excellent alternative to old uPVC or wooden back doors. These doors come with a multi-point locking system, great energy efficiency rating, and are virtually maintenance-free.