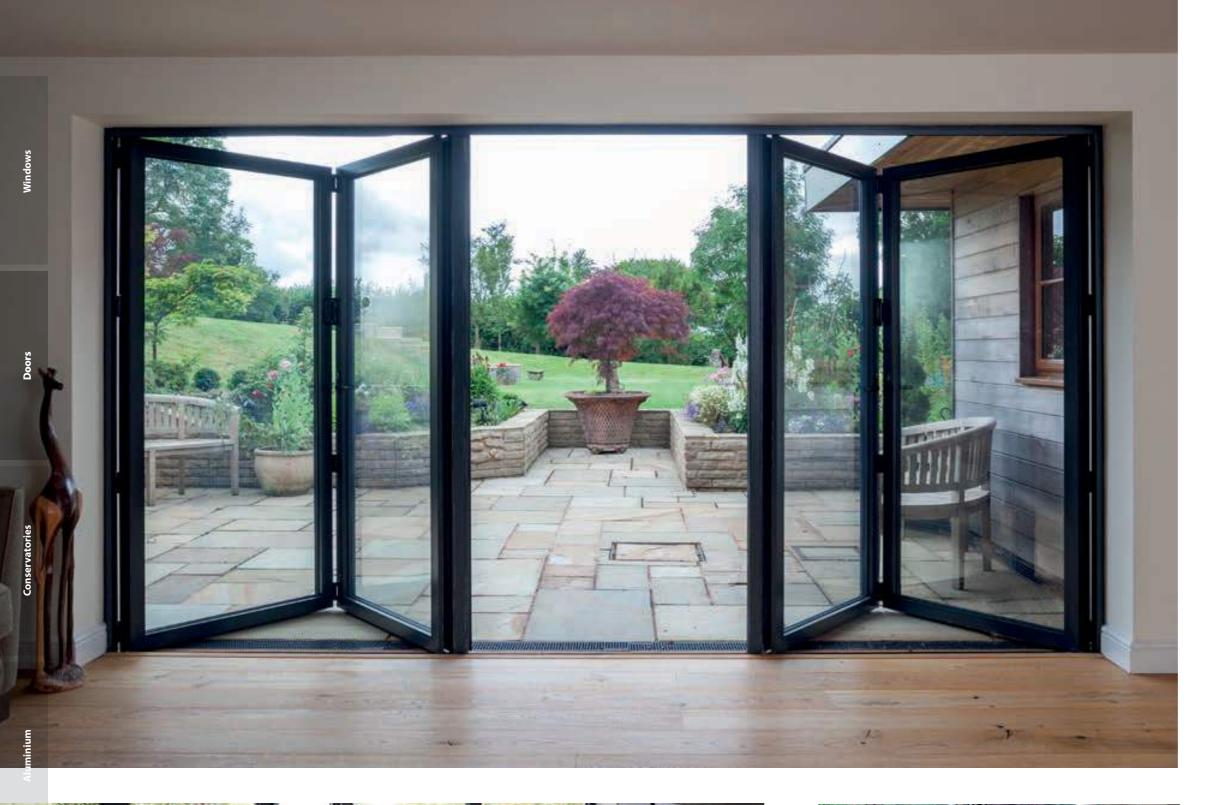

## Modern aluminium bi-folds

A must-have for any modern home

Bi-fold doors consist of multiple panels, with one panel acting as the access door. These panels fold in a concertina-style against the wall when opened, resulting in a space-saving solution when compared to other types of doors.

Aluminium is 3 times stronger than uPVC making it ideal to hold large panels of glass. The stronger profile also means the frame can be slimmer allowing more uninterrupted views of your garden.

Bi-fold doors are built using high quality materials and crafted with great precision to achieve the highest levels of strength and durability.

Our bi-fold doors have excellent thermal efficiency, weatherproofing and security, which has made them very popular with people upgrading your home.