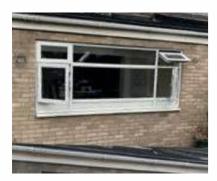

#### Windows 14

Bay windows Bow windows Casement windows Flush casement windows Sash windows Tilt and turn windows

## Windows

Upgrade your home with new energyefficient, secure, and stylish double-glazed windows.

We ensure that all our windows are professionally installed and made to measure, seamlessly integrating with your home. Our uPVC windows have an A+ energy efficiency rating and feature thermal break glass and treated surfaces for maximum thermal rating and noise reduction, resulting in a warmer and quieter home.