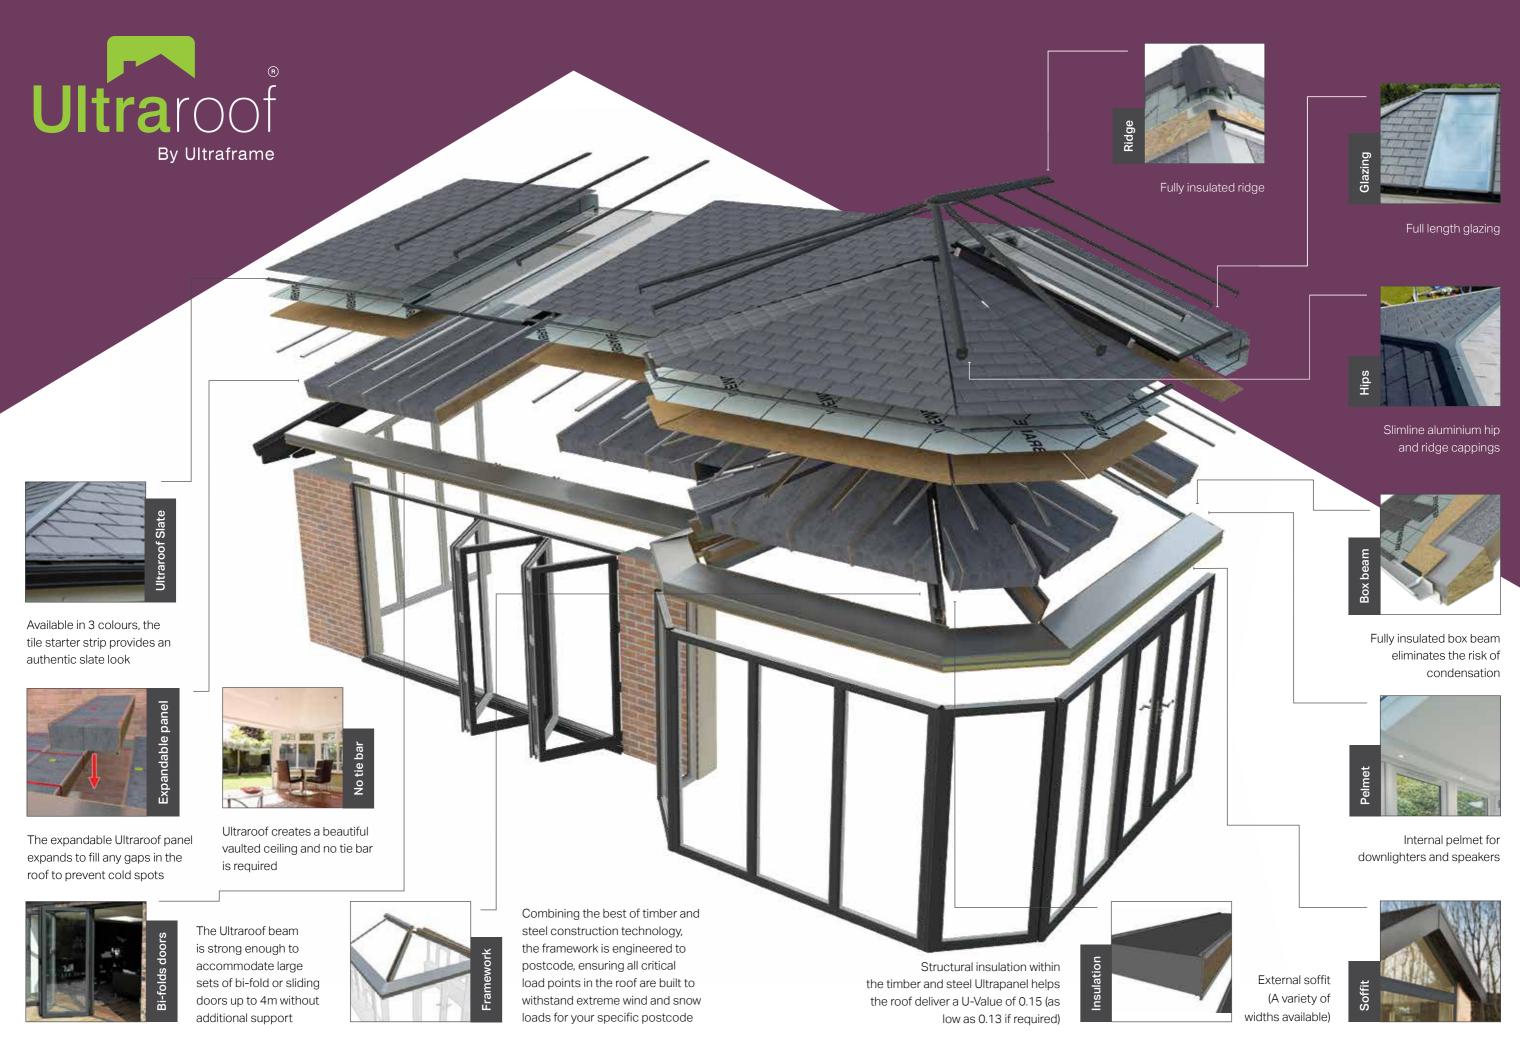

#### Lightweight and structurally sound

With a tiled roof, it is important to consider the exact location in which it will be installed and that the extremes of weather are taken into account during the design process.

Ultraframe's specialist software ensures that every Ultraroof is structurally engineered to withstand the worst potential wind and snow loads for your specific full postcode providing you with complete peace of mind, whatever the weather.

After a heavy snowfall, snow places considerable weight on the roof and this will be less likely to melt on a highly thermally efficient tiled roof than it would be on a glazed conservatory roof.

It is vital, therefore, that the original glazing bars that were designed for glass are removed and that the roof is lightweight, so the frames are not overloaded and are able to withstand the weight of the snow.

### Create a stunning home extension

Bringing plenty of light into adjoining rooms, Ultraroof is the ideal roofing system for your home extension.

Ultraroof's stunning interior features an internal pelmet which is the perfect place to house downlights or speakers. Plus, no matter what style or shape no tie bar is required. This means that the interior will always feature an uninterrupted vaulted ceiling, which further adds to the sense of space.

On the outside, Ultraroof can be personalised with a decorative cornice, an external soffit, and a choice of lightweight slate.

#### Super strong for grand designs

Ultraroof is designed for large spans of bi-fold doors and can span up to 4m unsupported. The integrated full length glass panels in the roof ensure your extension and any adjoining rooms are flooded with natural light, or if you prefer, Velux windows can be added.

# Complete peace of mind

In order for your tiled roof project to run smoothly and on schedule, you need a roof you can trust.

Ultraroof is fully tested and compliant to both Building Regulations and the latest fire safety standards. Not only this, but Ultraroof is also the fastest to build and the most thermally efficient tiled roof on the market.

#### Fastest to build

Because Ultraroof is precision engineered and pre-manufactured to your specifications there is no cutting, trimming or battening required. Put simply, this means less mess and disruption for you as Ultraroof is built much faster than other systems or a traditional roof.

#### Warmest

- · Retains warmth in winter
- Keeps your room cool on a hot day
- U-Value of **0.15**, option to reduce to 0.13 if required
- Complete warm roof system, with no cold bridging
- Fully insulated 380mm structural beam