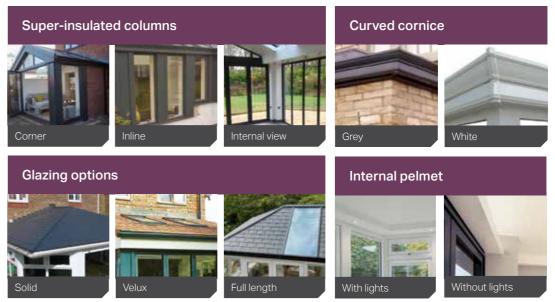

### Create a stunning home extension

Bringing plenty of light into adjoining rooms, Ultraroof is the ideal roofing system for your home extension.

Ultraroof's stunning interior features an internal pelmet which is the perfect place to house downlights or speakers. Plus, no matter what style or shape no tie bar is required. This means that the interior will always feature an uninterrupted vaulted ceiling, which further adds to the sense of space.

On the outside, Ultraroof can be personalised with a decorative cornice, an external soffit, and a choice of lightweight slate.

#### Super strong for grand designs

Ultraroof is designed for large spans of bi-fold doors and can span up to 4m unsupported. The integrated full length glass panels in the roof ensure your extension and any adjoining rooms are flooded with natural light, or if you prefer, Velux windows can be added.