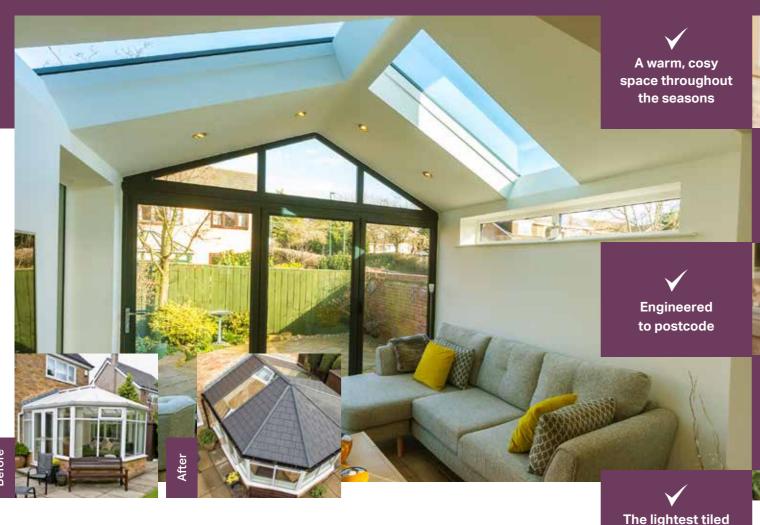

### Create a stunning home extension

Bringing plenty of light into adjoining rooms, Ultraroof is the ideal roofing system for your home extension.

Ultraroof's stunning interior features an internal pelmet which is the perfect place to house downlights or speakers. Plus, no matter what style or shape no tie bar is required. This means that the interior will always feature an uninterrupted vaulted ceiling, which further adds to the sense of space.

On the outside, Ultraroof can be personalised with a decorative cornice, an external soffit, and a choice of lightweight slate.

#### Super strong for grand designs

Ultraroof is designed for large spans of bi-fold doors and can span up to 4m unsupported. The integrated full length glass panels in the roof ensure your extension and any adjoining rooms are flooded with natural light, or if you prefer, Velux windows can be added.