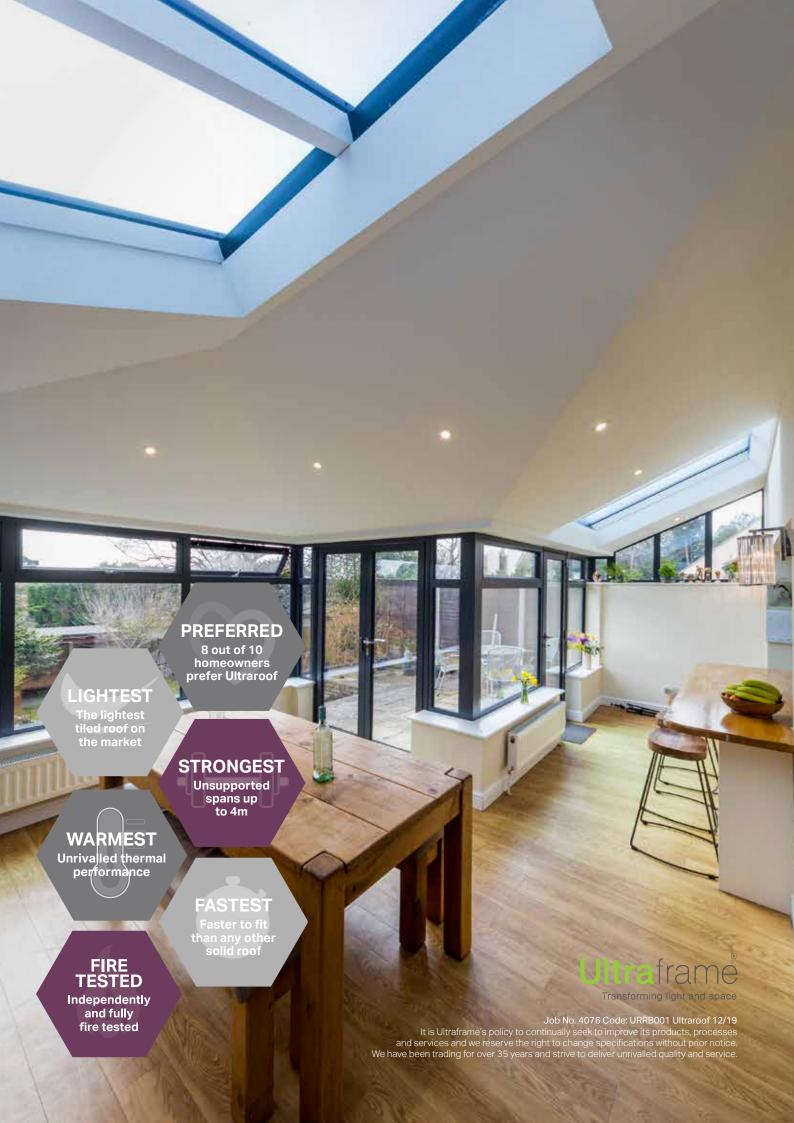

# 8 Out of 10 homeowners prefer Ultraroof vs leading competitors\*

10 year quarantee

upon overal appearance Survey conducted Feb 2019 with 64 x UK

Fast to build for

less disruption

# Complete peace of mind

In order for your tiled roof project to run smoothly and on schedule, you need a roof you can trust.

Ultraroof is fully tested and compliant to both Building Regulations and the latest fire safety standards. Not only this, but Ultraroof is also the fastest to build and the most thermally efficient tiled roof on the market.

#### Fastest to build

Because Ultraroof is precision engineered and pre-manufactured to your specifications there is no cutting, trimming or battening required. Put simply, this means less mess and disruption for you as Ultraroof is built much faster than other systems or a traditional roof.

#### Fire tested

#### Independently and fully fire tested

- Components AND complete structure both fully fire tested.
- Fire test certificates available online
- Fire rated as B-roof according to EN 13501-5: 2016
- Fire rated as AC according to BS476-3:2004

#### Warmest

- · Retains warmth in winter
- Keeps your room cool on a hot day
- U-Value of **0.15**, option to reduce to 0.13 if required
- Complete warm roof system, with no cold bridging
- Fully insulated 380mm structural beam

#### **STRONGEST**

Unsupported spans up to 4m

#### PREFERRED

8 out of 10 homeowners prefer Ultraroof