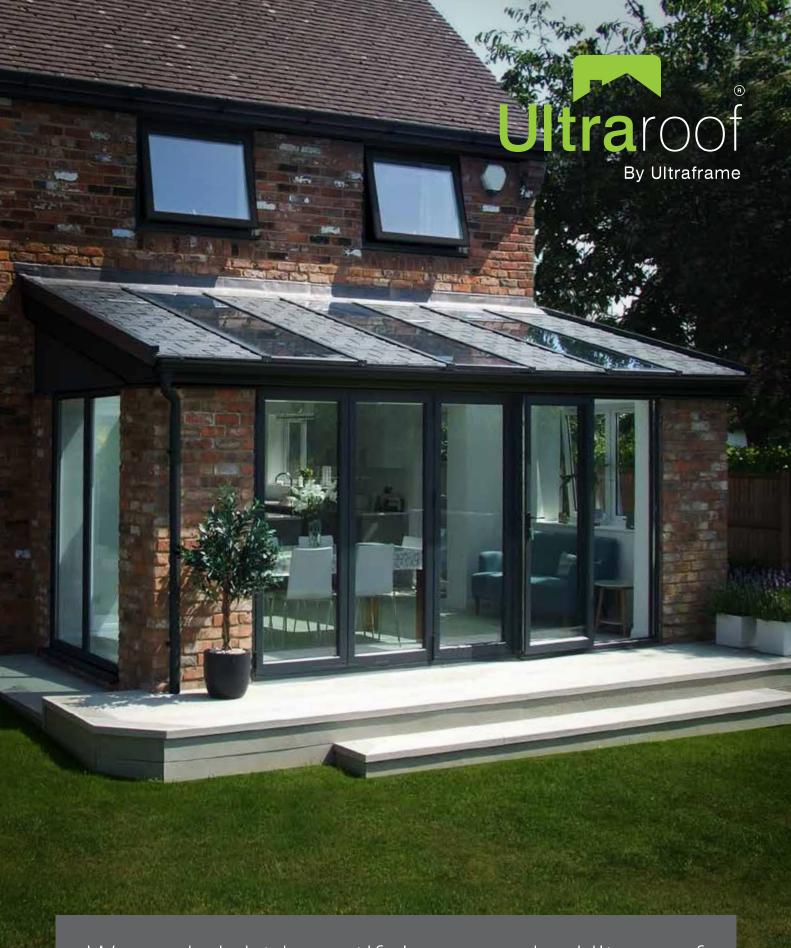

Warm, bright beautiful spaces by Ultraroof

Conservatory replacement | New extensions

# Transform your conservatory

Transform your conservatory into an everyday room that is consistently the same temperature as the rest of your home.

Whether you're simply replacing your conservatory roof, upgrading your window frames too or completely re-building your conservatory, Ultraroof is the ultimate solution and preferred by 8 out of 10 homeowners vs leading competitors\*.