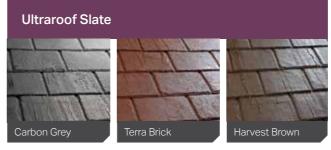

On the outside, Ultraroof can be personalised with a decorative cornice, an external soffit, and a choice of lightweight slate.