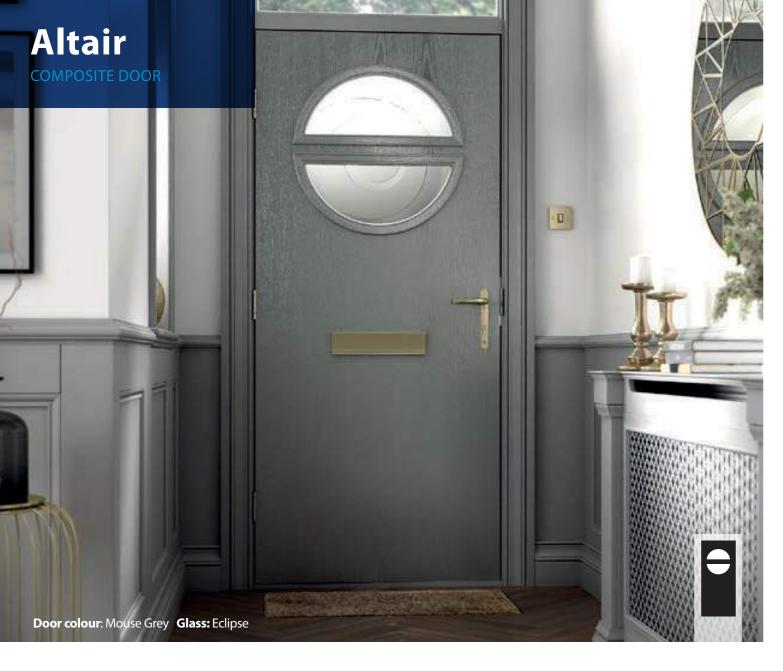

Cygnus

**Altair** 

**Portia** 

Beta

**Aroura** 

**Different door** layouts in our contemporary range

We also offer double opening door styles with lots of our doors.

+17%

# Colour

Add a splash of colour to your front door

<sup>\*</sup>Stains not available on Mira, Cygnus, Portia, Krypton, Nova, Altair, Beta, Aurora and any flush bead option.

White on internal side, unless otherwise agreed. All doors come with a white outer frame as standard. Should you require colour, we offer a range of complimentary foil finishes - please ask your sales designer for details. Colours shown should be used for guidance only as the limitations in the printing process, may mean that colours vary from those illustrated. Full detail at polarbearwindows.co.uk.