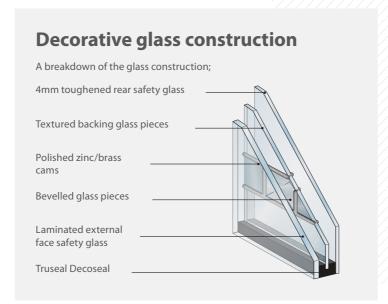

# **Obscure glass**

All of our doors are designed to be thermally efficient, using only the highest-quality materials and manufacturing processes. Our obscure glass is no exception, manufactured to the highest possible standard to ensure that your home stays warm and cozy during the colder months.

There are five levels of privacy to choose from. They are graded from 1 (most transparent) to 5 (most distorted).

Satin

\*Obscure glass is double glazed

Polar Bear Windows | Create your dream home today **Polar Bear Windows** | Create your dream home today