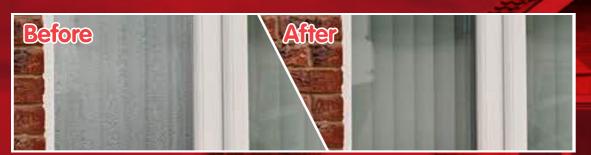

# Windows, doors & conservatory repairs

Free quote & 12 month guarantee

It is important to repair any issues with your windows, doors, and conservatories to prevent them from turning into larger and more expensive problems in the future. Faulty products can also compromise the security of your home and invalidate your insurance in the event of a burglary.

Our company offers hassle-free repair services for windows, doors, and conservatories (excluding roofs). You can contact us for a free quote or even email us photos of the issues for a quick assessment and quote.

**REPAIR AND SAVE** 

CALL US
0117 321 5545
VISIT OUR WEBSITE
upvcsurgeon.co.uk

We repair/ upgrade the following:

- Handles
- Hinges
- Locks
- Misted glass
- Broken glass
- Frames
- Seals
- Panelling
- Realignment and more