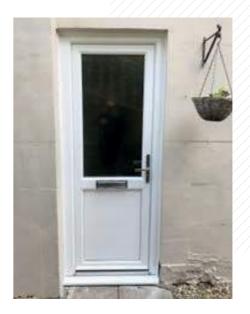

# **UPVC** back doors

Our range of budget-friendly back doors is an excellent alternative to old uPVC or wooden back doors. These doors come with a multi-point locking system, great energy efficiency rating, and are virtually maintenance-free.