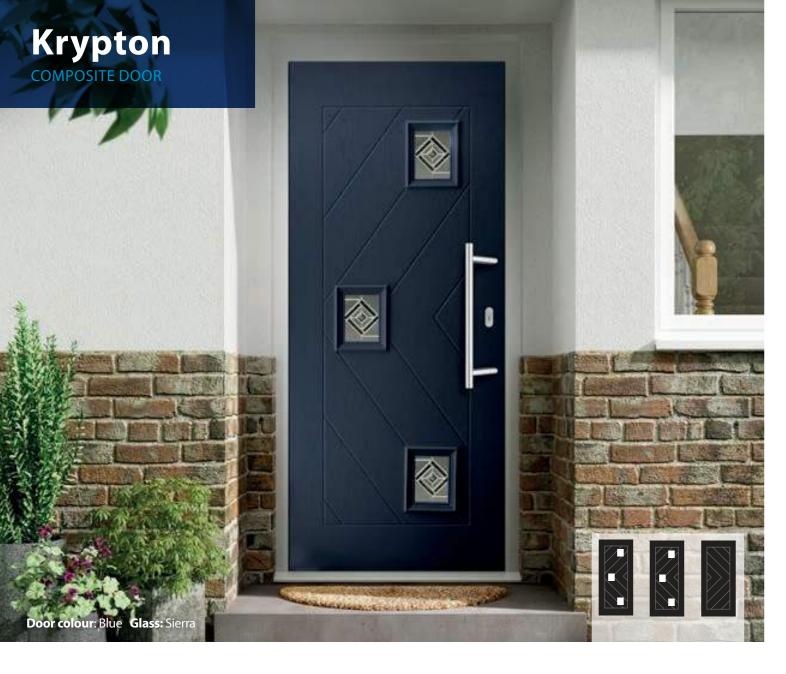

ndorra** Zinc or Brass Anthracite Grey



**Edwardian** Chartwell





Palma Light Grey



Sierra



Trieste Rosewood



Available with traditional flush beading, see page 74.

**Andorra** Zinc or Brass Black



Aspen Blue



**Edwardian** Gold Oak



Monza Green



Palma Traffic Grey A



Available with traditional flush beading, see page 74.



No glass option











**Edwardian** Black Grey



Monza Chartwell

Door colour: Black Glass: Palma



**Murano** Leaf Green



**Scotia**Purple Violet



**Trieste** Traffic Grey A



Available with a georgian grid



# **Contemporary doors**

Design your door at polarbearwindows.co.uk



Design your new door in minutes and get a quote with our interactive design tool.



















Also available in farmhouse finish, see page 56 - 57.





Radiant

Ultramarine Blue

Tahoe

Blue

Linear

Colza Yellow





Satin

Sable

Polar Bear Windows | Create your dream home today

Canvas

Blue







Also available in farmhouse finish, see page 56 - 57.



Also available in farmhouse finish, see page 56 - 57.

# **Aurora COMPOSITE DOOR** Door colour: Anthracite Grey Glass: Nevis

# **Aspen** Lunna Matrix Monza Trieste Black Sable Red Mouse Grey Green

Also available in farmhouse finish, see page 56 - 57.

# **Side panels & Top lights**

With our composite doors, we offer a wide range of options for creating side panels and toplights that will compliment your entrance. Options are also available in various styles, so you are sure to find the right design that suits your home.



# Stylish doors

# **Traditional**

Your front door spea