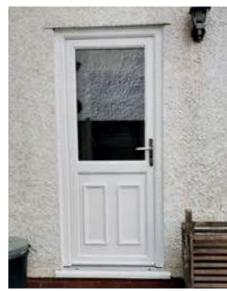

# **UPVC** back doors

Our range of budget-friendly back doors is an excellent alternative to old uPVC or wooden back doors. These doors come with a multi-point locking system, great energy efficiency rating, and are virtually maintenance-free.