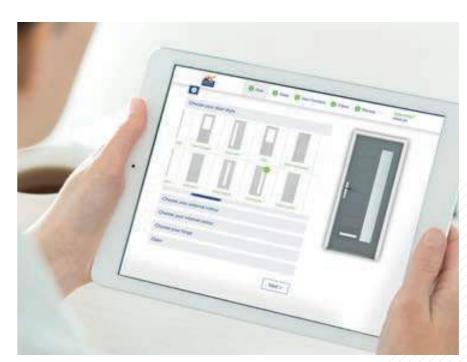

# Online composite door designer

Design your door at polarbearwindows.co.uk

Design your new door in minutes and get a quote with our interactive design tool.

# 1 Style

Select a door profile style that complements your home from our extensive range of traditional and contemporary styles, catering to every taste. We also offer side panels and top light options if required.

# **Colour**

Select a colour to add personality, energy and create a statement about your door.

# **Glass**

A great range of quality bevelled, leaded, frosted and plain glass.

# Hardware

Finishing touches are important to complete the look. Hard-wearing handle, letter plates, knockers and spy hole in a range of finishes to suit your style.