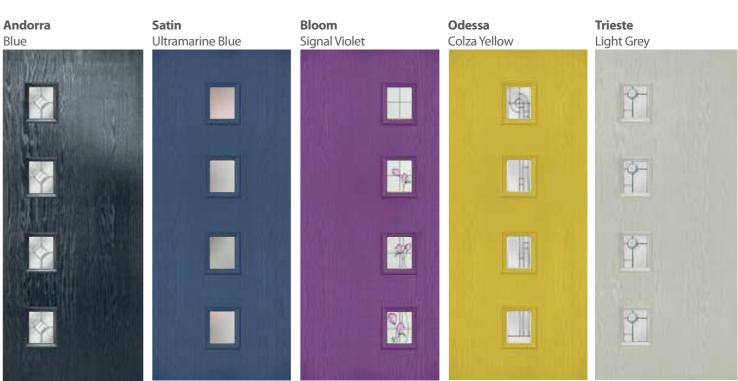

# Traditional doors

Design your door at polarbearwindows.co.uk

Design your new door in minutes and get a quote with our interactive design tool.

**Palma** Anthracite Grey

**Kara** Gold Oak

Virgo

COMPOSITE DOOR

**Monza** Mouse Grey

**Savana** Red

Sierra

**Scotia** White

Available with traditional flush beading, See page 74.

Available with a Georgian grid.