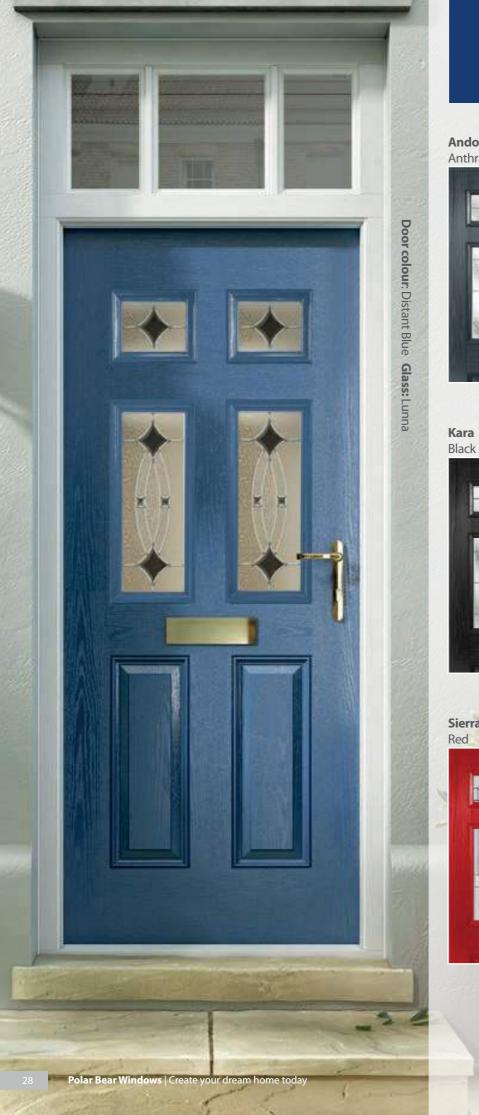

rass Cream



Sierra

Duck Egg

Classic

Ruby Red

**Kara Colour** Green



**Trieste** Gold Oa



Reflections



Reflections Anthracite Grey



Aspen



**Kara** Brass Chartwell



Satin



**Dorchester** Azure Blue



**Monza** Purple Violet



**Reflections** Traffic Grey A





# Door colour: Distant Blue Glass: Lunna

# Hydrus COMPOSITE DOOR

# Phoenix

**Kara Colour Anthracite Grey** 



**Edwardian** Light Grey



Monza



Gold Oak



Palma Mouse Grey

Aspen

Green



Sierra White



Available with a Sunburst.

Available with traditional flush beading, see page 74.

Murano Chartwell



Classic



Scotia Brass Signal Violet



Available with traditional flush beading, see page 74.

**Edwardian** Honey Beige



Door colour: Black Glass: Lunna

Savana Rosewood



Dorchester Green









# **Delta**

**Andorra** Zinc or Brass Anthracite Grey



**Edwardian** Chartwell





Palma Light Grey



Sierra



Trieste Rosewood



Available with traditional flush beading, see page 74.

**Andorra** Zinc or Brass Black



Aspen Blue



**Edwardian** Gold Oak



Monza Green



Palma Traffic Grey A



Available with traditional flush beading, see page 74.



No glass option











**Edwardian** Black Grey



Monza Chartwell

Door colour: Black Glass: Palma



**Murano** Leaf Green



**Scotia**Purple Violet



**Trieste** Traffic Grey A



Available with a georgian grid



# **Contemporary doors**

Design your door at polarbearwindows.co.uk



Design your new door in minutes and get a quote with our interactive design tool.



















Also available in farmhouse finish,