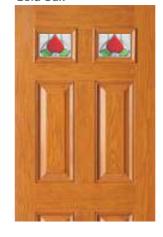

# Traditional doors

Design your door at polarbearwindows.co.uk

Design your new door in minutes and get a quote with our interactive design tool.

**Palma** Anthracite Grey

**Kara** Gold Oak

Virgo

COMPOSITE DOOR

**Monza** Mouse Grey

**Savana** Red

Sierra

**Scotia** White

Available with traditional flush beading, See page 74.

Available with a Georgian grid.