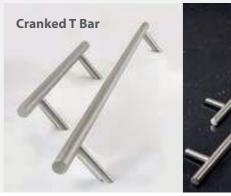

# Hardware

Personalise your front door with high quality hardware to truly create a stunning entrance. You can mix and match although most people prefer to have all their door furniture matching.

White

# **Beautiful today and tomorrow**

Our high-quality hardware is not only designed for aesthetic appeal but also durability. Each piece of hardware is machined and polished to perfection, ensuring that it will last for years to come. We are so confident in the quality of our hardware that we include it in our guarantee.

# **Contemporary**hardware options

Our contemporary door range offers a variety of modern hardware options. Visit our website to begin designing your door today.