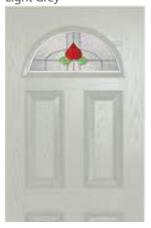

# Traditional doors

Design your door at polarbearwindows.co.uk

Design your new door in minutes and get a quote with our interactive design tool.

**Palma** Anthracite Grey

**Kara** Gold Oak

Virgo

COMPOSITE DOOR

**Monza** Mouse Grey

**Savana** Red

Sierra

**Scotia** White

Available with traditional flush beading, See page 74.

Available with a Georgian grid.