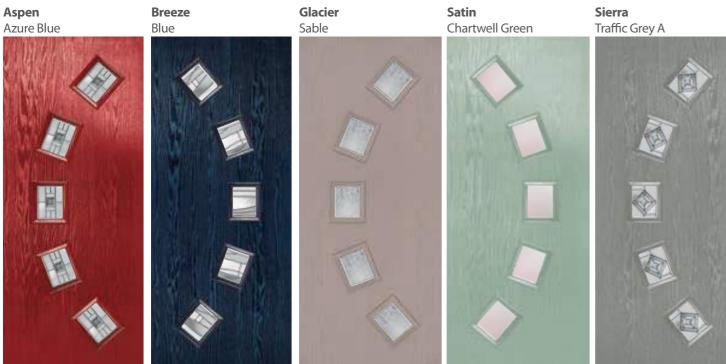

# Colour

Add a splash of colour to your front door

<sup>\*</sup>Stains not available on Mira, Cygnus, Portia, Krypton, Nova, Altair, Beta, Aurora and any flush bead option.

White on internal side, unless otherwise agreed. All doors come with a white outer frame as standard. Should you require colour, we offer a range of complimentary foil finishes - please ask your sales designer for details. Colours shown should be used for guidance only as the limitations in the printing process, may mean that colours vary from those illustrated. Full detail at polarbearwindows.co.uk.