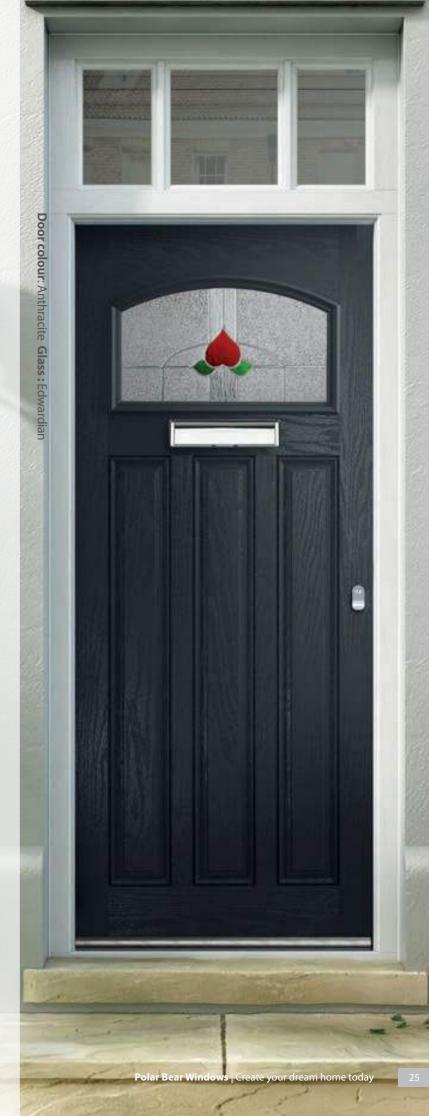

page 74.



Available with a Georgian grid.





# Orion

# **Orion Arch**

Aspen Mouse Grey

Lunna



**Edwardian** 



Palma



Valentia

Savanna

-



No glass option

Available with traditional flush beading, See page 74.

**Andorra** Zinc or Brass Azure Blue



Kara Zinc or Brass Light Grey



Kara Colour Zinc Mouse Grey



Monza Purple Violet



Sierra



Trieste Anthracite Grey





# Polar Bear Windows | Create your dream home today

# **Orion Angle**

COMPOSITE DOOR



COMPOSITE DOO

**Andorra** Zinc or Brass Cream



Sierra

Duck Egg

Classic

Ruby Red

**Kara Colour** Green



**Trieste** Gold Oa



Reflections



Reflections Anthracite Grey



Aspen



**Kara** Brass Chartwell



Satin



**Dorchester** Azure Blue



**Monza** Purple Violet



**Reflections** Traffic Grey A





# Door colour: Distant Blue Glass: Lunna

# Hydrus COMPOSITE DOOR

# Phoenix

**Kara Colour Anthracite Grey** 



**Edwardian** Light Grey



Monza



Gold Oak



Palma Mouse Grey

Aspen

Green



Sierra White



Available with a Sunburst.

Available with traditional flush beading, see page 74.

Murano Chartwell



Classic



Scotia Brass Signal Violet



Available with traditional flush beading, see page 74.

**Edwardian** Honey Beige



Door colour: Black Glass: Lunna

Savana Rosewood



Dorchester Green









# **Delta**

**Andorra** Zinc or Brass Anthracite Grey



**Edwardian** Chartwell





Palma Light Grey



Sierra



Trieste Rosewood



Available with traditional flush beading, see page 74.

**Andorra** Zinc or Brass Black



Aspen Blue



**Edwardian** Gold Oak



Monza Gre