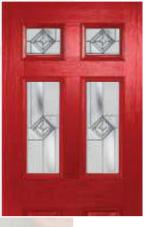

# Colour

Add a splash of colour to your front door

<sup>\*</sup>Stains not available on Mira, Cygnus, Portia, Krypton, Nova, Altair, Beta, Aurora and any flush bead option.

White on internal side, unless otherwise agreed. All doors come with a white outer frame as standard. Should you require colour, we offer a range of complimentary foil finishes - please ask your sales designer for details. Colours shown should be used for guidance only as the limitations in the printing process, may mean that colours vary from those illustrated. Full detail at polarbearwindows.co.uk.

Polar Bear Windows | Create your dream home today