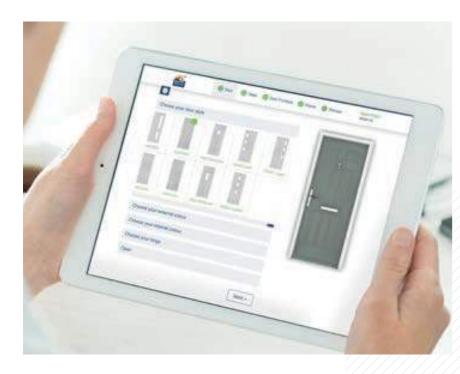

# Online composite door designer

Design your door at polarbearwindows.co.uk

Design your new door in minutes and get a quote with our interactive design tool.

# 1 Style

Select a door profile style that complements your home from our extensive range of traditional and contemporary styles, catering to every taste. We also offer side panels and top light options if required.

# **Colour**

Select a colour to add personality, energy and create a statement about your door.

# **Glass**

A great range of quality bevelled, leaded, frosted and plain glass.

# Hardware

Finishing touches are important to complete the look. Hard-wearing handle, letter plates, knockers and spy hole in a range of finishes to suit your style.