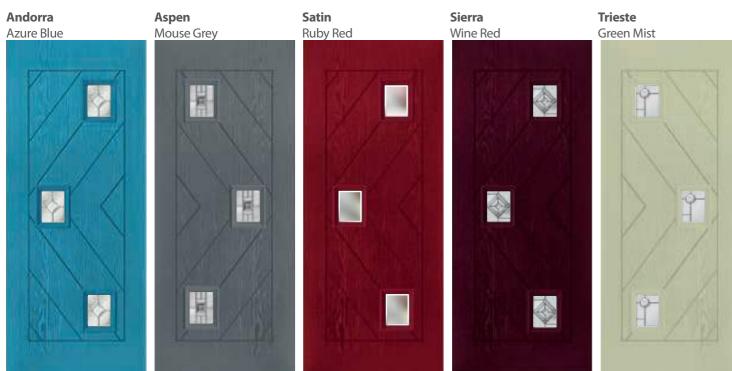

# **Orion Angle**

COMPOSITE DOOR

COMPOSITE DOO

**Andorra** Zinc or Brass Cream

Sierra

Duck Egg

Classic

Ruby Red

**Kara Colour** Green

**Trieste** Gold Oa

Reflections

Reflections Anthracite Grey

Aspen

**Kara** Brass Chartwell

Satin

**Dorchester** Azure Blue