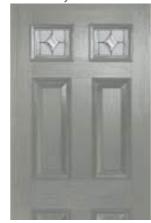

# Traditional doors

Design your door at polarbearwindows.co.uk

Design your new door in minutes and get a quote with our interactive design tool.

**Palma** Anthracite Grey

**Kara** Gold Oak

Virgo

COMPOSITE DOOR

**Monza** Mouse Grey

**Savana** Red

Sierra

**Scotia** White

Available with traditional flush beading, See page 74.

Available with a Georgian grid.