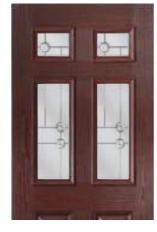

# Colour

Add a splash of colour to your front door

<sup>\*</sup>Stains not available on Mira, Cygnus, Portia, Krypton, Nova, Altair, Beta, Aurora and any flush bead option.

White on internal side, unless otherwise agreed. All doors come with a white outer frame as standard. Should you require colour, we offer a range of complimentary foil finishes - please ask your sales designer for details. Colours shown should be used for guidance only as the limitations in the printing process, may mean that colours vary from those illustrated. Full detail at polarbearwindows.co.uk.

Polar Bear Windows | Create your dream home today