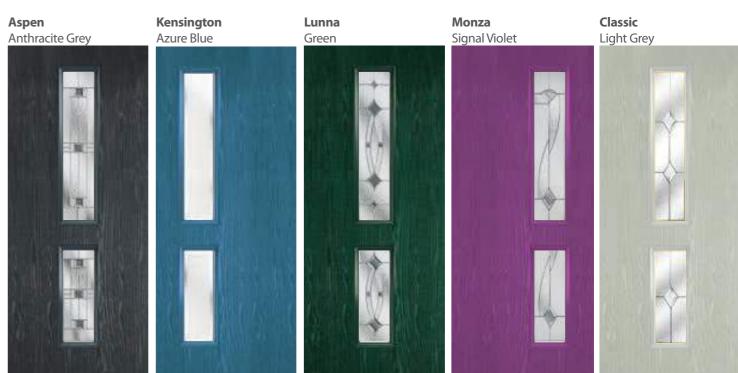

# Door colour: Distant Blue Glass: Lunna

Door colour: Black Glass: Lunna

Savana Rosewood

Dorchester Green

Door colour: Black Glass: Palma

**Murano** Leaf Green

**Scotia**Purple Violet

**Trieste** Traffic Grey A

Available with a georgian grid

# **Aurora COMPOSITE DOOR** Door colour: Anthracite Grey Glass: Nevis