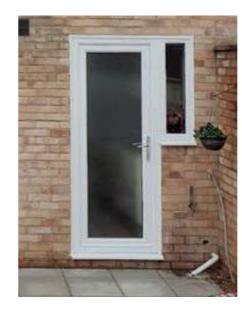

# **UPVC** back doors

Our range of budget-friendly back doors is an excellent alternative to old uPVC or wooden back doors. These doors come with a multi-point locking system, great energy efficiency rating, and are virtually maintenance-free.