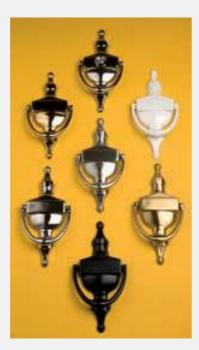

# Hardware

Finishing touches are important to complete the look. Hard-wearing handle, letter plates, knockers and spy hole in a range of finishes to suit your style.

# Hardware

Personalise your front door with high quality hardware to truly create a stunning entrance. You can mix and match although most people prefer to have all their door furniture matching.

White

# **Beautiful today and tomorrow**

Our high-quality hardware is not only designed for aesthetic appeal but also durability. Each piece of hardware is machined and polished to perfection, ensuring that it will last for years to come. We are so confident in the quality of our hardware that we include it in our guarantee.