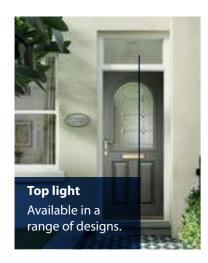

# **Side panels & Top lights**

With our composite doors, we offer a wide range of options for creating side panels and toplights that will compliment your entrance. Options are also available in various styles, so you are sure to find the right design that suits your home.

# **Side panels & Top lights**

In certain properties, a new toplight or side panel may be necessary to complement the new composite door installation. Fortunately, we offer a wide selection of options to match your preferences and the style of your home.