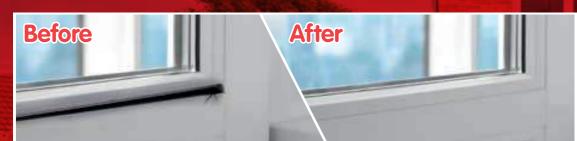

# Windows, doors & conservatory repairs

Free quote & 12 month guarantee

It is important to repair any issues with your windows, doors, and conservatories to prevent them from turning into larger and more expensive problems in the future. Faulty products can also compromise the security of your home and invalidate your insurance in the event of a burglary.

Our company offers hassle-free repair services for windows, doors, and conservatories (excluding roofs). You can contact us for a free quote or even email us photos of the issues for a quick assessment and quote.

**REPAIR AND SAVE** 

CALL US
0117 321 5545
VISIT OUR WEBSITE
upvcsurgeon.co.uk

We repair/ upgrade the following:

- Handles
- Hinges
- Locks
- Misted glass
- Broken glass
- Frames
- Seals
- Panelling
- Realignment and more