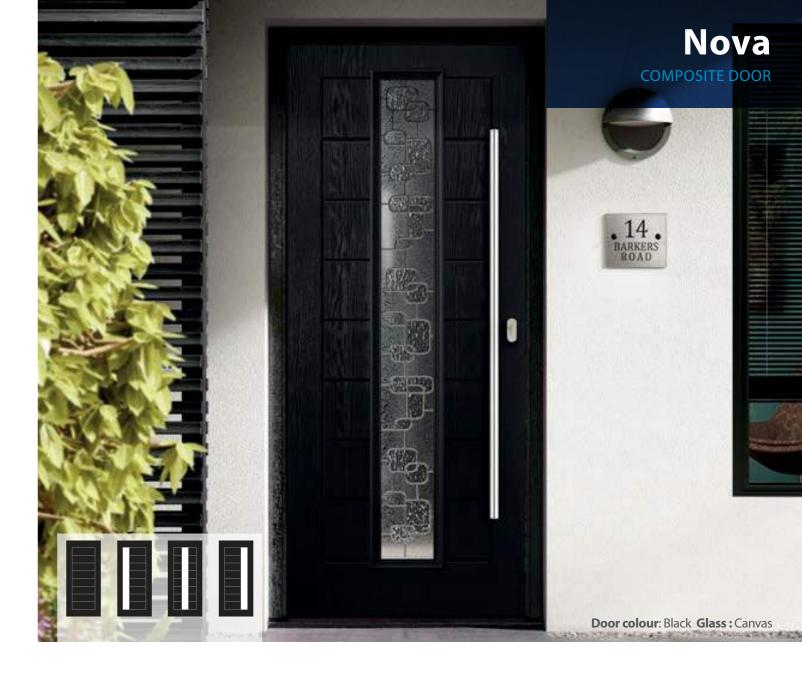

Polar Bear Windows | Create your dream home today

Canvas

Blue

Also available in farmhouse finish, see page 56 - 57.

Also available in farmhouse finish, see page 56 - 57.

# **Aurora COMPOSITE DOOR** Door colour: Anthracite Grey Glass: Nevis