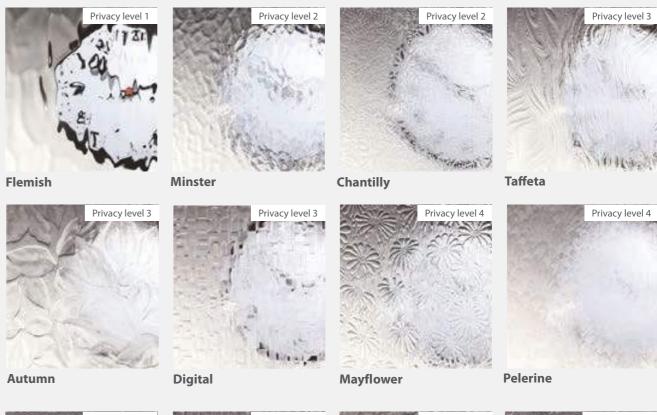

# **Obscure glass**

All of our doors are designed to be thermally efficient, using only the highest-quality materials and manufacturing processes. Our obscure glass is no exception, manufactured to the highest possible standard to ensure that your home stays warm and cozy during the colder months.

There are five levels of privacy to choose from. They are graded from 1 (most transparent) to 5 (most distorted).

Satin

\*Obscure glass is double glazed

Polar Bear Windows | Create your dream home today **Polar Bear Windows** | Create your dream home today