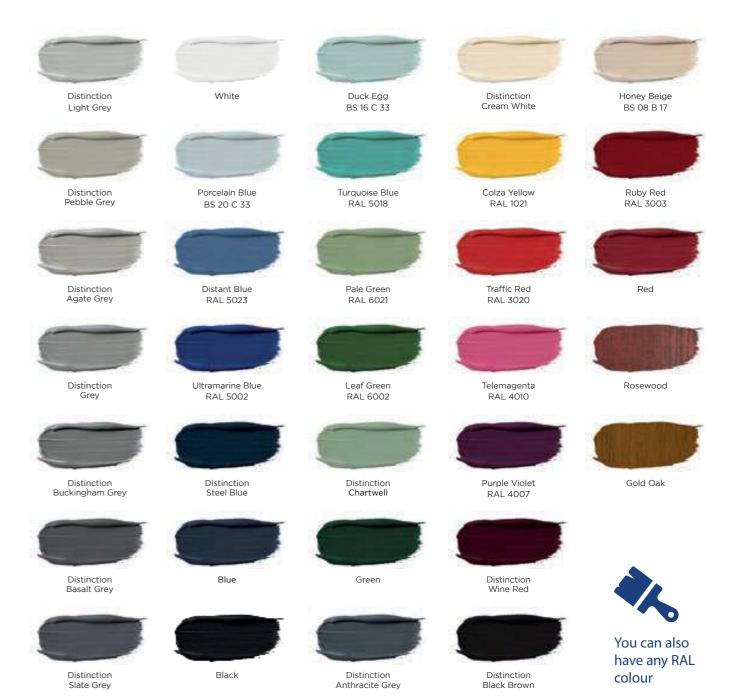

# Colour

Add a splash of colour to your front door

<sup>\*</sup>Stains not available on Mira, Cygnus, Portia, Krypton, Nova, Altair, Beta, Aurora and any flush bead option.

White on internal side, unless otherwise agreed. All doors come with a white outer frame as standard. Should you require colour, we offer a range of complimentary foil finishes - please ask your sales designer for details. Colours shown should be used for guidance only as the limitations in the printing process, may mean that colours vary from those illustrated. Full detail at polarbearwindows.co.uk.