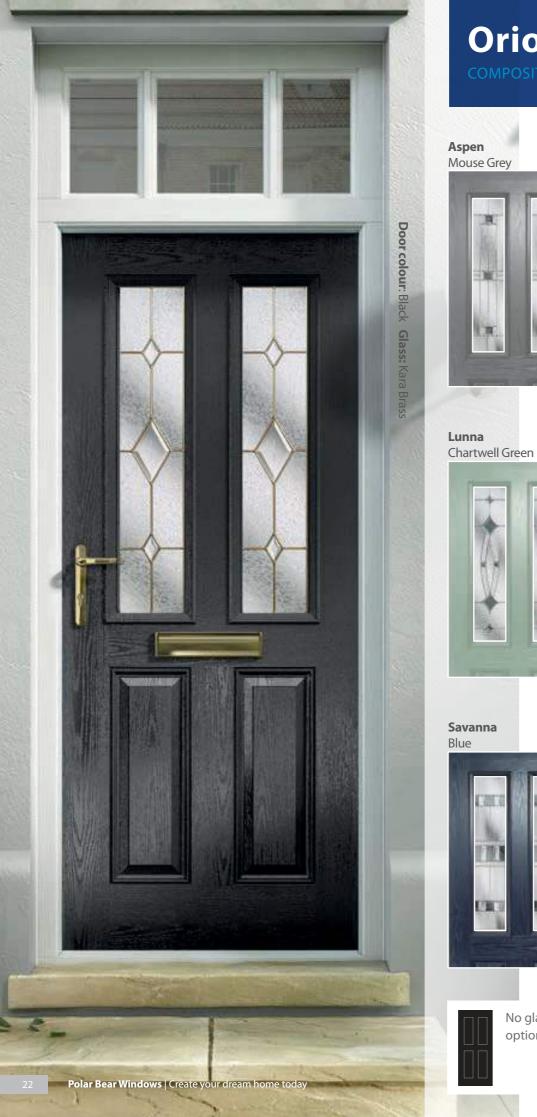

# Orion

# **Orion Arch**

Aspen Mouse Grey

Lunna

**Edwardian** 

Palma

Valentia

Savanna

-

No glass option

Available with traditional flush beading, See page 74.

**Andorra** Zinc or Brass Azure Blue

Kara Zinc or Brass Light Grey

Kara Colour Zinc Mouse Grey

Monza Purple Violet

Sierra

Trieste Anthracite Grey