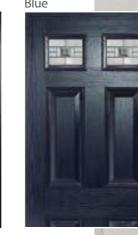

# Colour

Add a splash of colour to your front door

<sup>\*</sup>Stains not available on Mira, Cygnus, Portia, Krypton, Nova, Altair, Beta, Aurora and any flush bead option.

White on internal side, unless otherwise agreed. All doors come with a white outer frame as standard. Should you require colour, we offer a range of complimentary foil finishes - please ask your sales designer for details. Colours shown should be used for guidance only as the limitations in the printing process, may mean that colours vary from those illustrated. Full detail at polarbearwindows.co.uk.

Polar Bear Windows | Create your dream home today