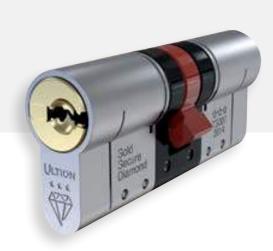

# **Industry leading cylinders**

The safety of our customers is paramount in every decision we make when building our composite doors. When it came to cylinders the decision was easy – high specification Ultion 3 star industry leading locks.

## **Ultimate security**

Our multi-point locking system is designed to provide maximum security for your home. It includes features such as anti-bump, anti-pick, anti-drill, anti-snap, and anti-extraction systems, all of which come as standard because we believe safety should be accessible to everyone.

### **Accredited**

Approved by the Police, tested by locksmiths with the Master Locksmith Association and is accredited with their highest standard.

# **Beyond secure**

From LockDown Mode, Molybdenum (a super alloy), 11pins (standard is 2x) and 20 point drill protection adds to an already high-security lock.

Should a burglary take place and entry was achieved by snapping an Ultion lock, Ultion will pay you £2,000. Full details and how to register: