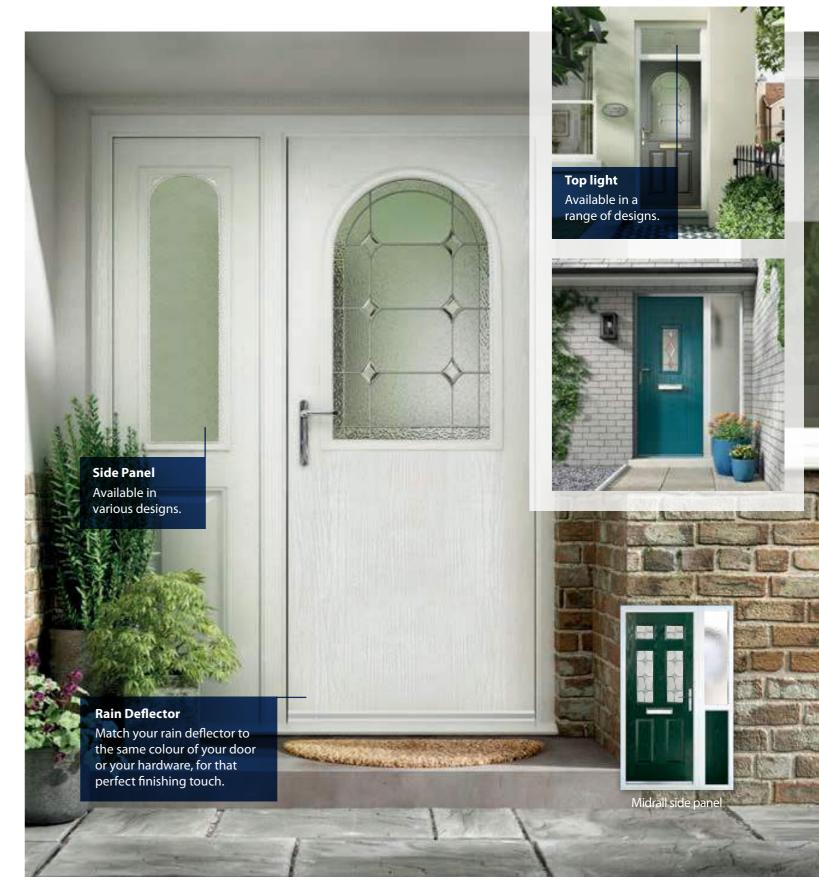

# **Side panels & Top lights**

With our composite doors, we offer a wide range of options for creating side panels and toplights that will compliment your entrance. Options are also available in various styles, so you are sure to find the right design that suits your home.

# **Side panels & Top lights**

In certain properties, a new toplight or side panel may be necessary to complement the new composite door installation. Fortunately, we offer a wide selection of options to match your preferences and the style of your home.

Midrail side panel