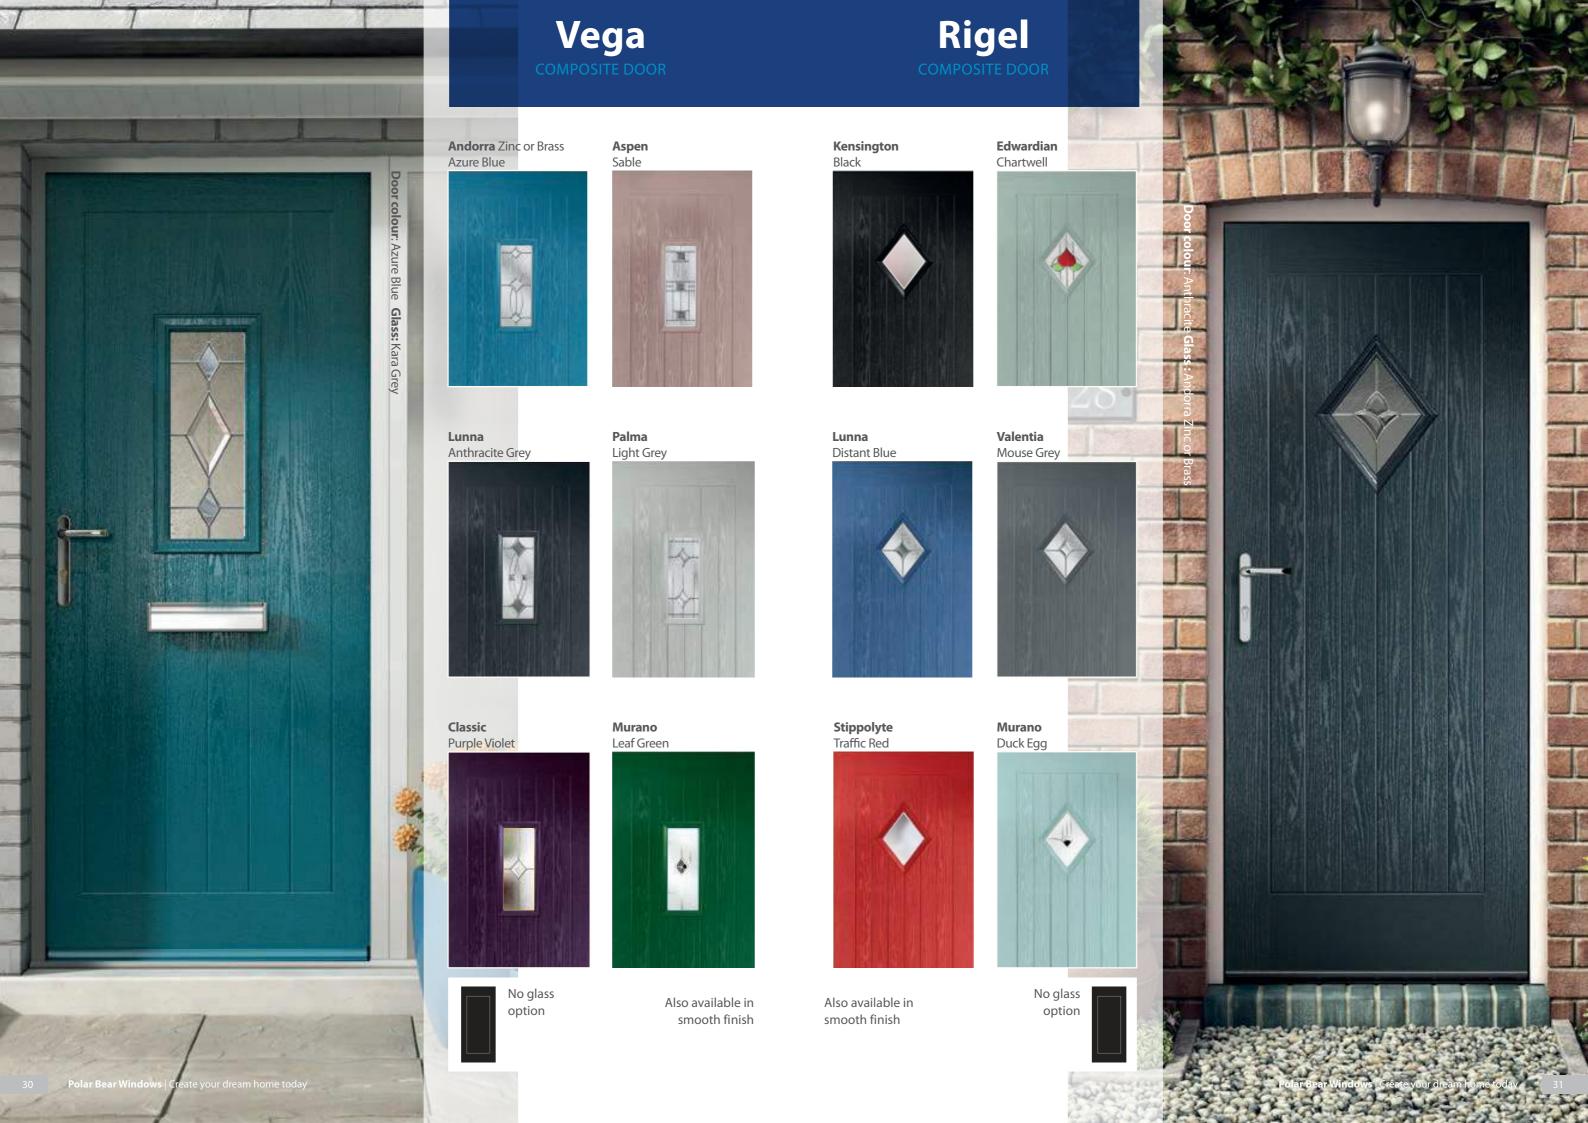

# Traditional doors

Design your door at polarbearwindows.co.uk

Design your new door in minutes and get a quote with our interactive design tool.

**Palma** Anthracite Grey

**Kara** Gold Oak

Virgo

COMPOSITE DOOR

**Monza** Mouse Grey

**Savana** Red

Sierra

**Scotia** White

Available with traditional flush beading, See page 74.

Available with a Georgian grid.

# Orion

# **Orion Arch**

Aspen Mouse Grey

Lunna

**Edwardian** 

Palma

Valentia

Savanna

-

No glass option

Available with traditional flush beading, See page 74.

**Andorra** Zinc or Brass Azure Blue

Kara Zinc or Brass Light Grey

Kara Colour Zinc Mouse Grey

Monza Purple Violet

Sierra

Trieste Anthracite Grey

# **Orion Angle**

COMPOSITE DOOR

COMPOSITE DOO

**Andorra** Zinc or Brass Cream

Sierra

Duck Egg

Classic

Ruby Red

**Kara Colour** Green

**Trieste** Gold Oa

Reflections

Reflections Anthracite Grey

Aspen

**Kara** Brass Chartwell

Satin

**Dorchester** Azure Blue

**Monza** Purple Violet

**Reflections** Traffic Grey A