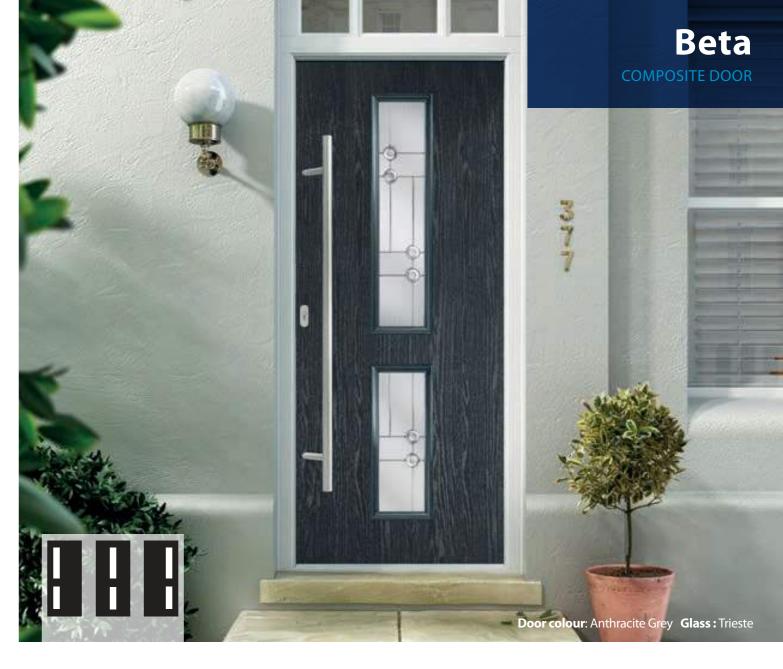

Cygnus

**Altair** 

**Portia** 

Beta

**Aroura** 

**Different door** layouts in our contemporary range

We also offer double opening door styles with lots of our doors.

+17%

# Colour

Add a splash of colour to your front door

<sup>\*</sup>Stains not available on Mira, Cygnus, Portia, Krypton, Nova, Altair, Beta, Aurora and any flush bead option.

White on internal side, unless otherwise agreed. All doors come with a white outer frame as standard. Should you require colour, we offer a range of complimentary foil finishes - please ask your sales designer for details. Colours shown should be used for guidance only as the limitations in the printing process, may mean that colours vary from those illustrated. Full detail at polarbearwindows.co.uk.