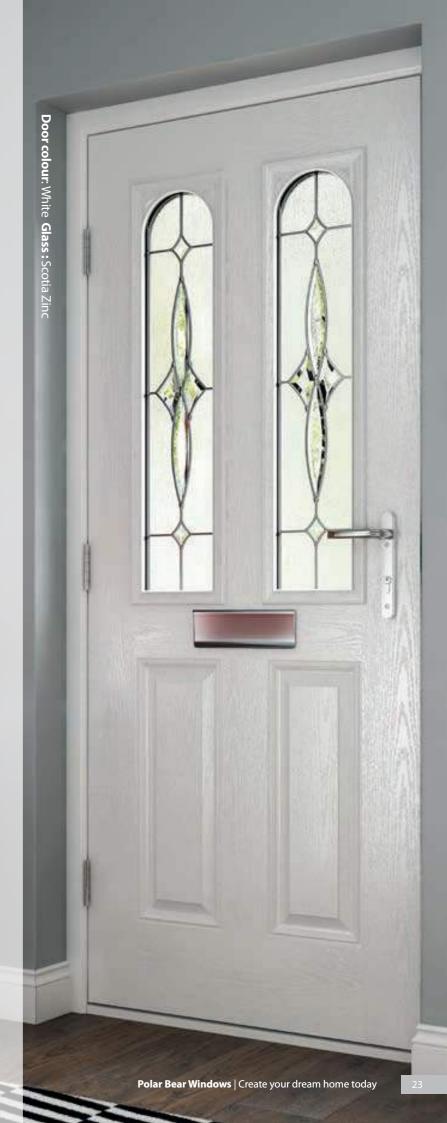

spy hole in a range of finishes to suit your style.









# Traditional doors

Design your door at polarbearwindows.co.uk



Design your new door in minutes and get a quote with our interactive design tool.









**Palma** Anthracite Grey



**Kara** Gold Oak



Virgo

COMPOSITE DOOR

**Monza** Mouse Grey



**Savana** Red

Sierra



**Scotia** White



Available with traditional flush beading, See page 74.



Available with a Georgian grid.





# Orion

# **Orion Arch**

Aspen Mouse Grey

Lunna



**Edwardian** 



Palma



Valentia

Savanna

-



No glass option

Available with traditional flush beading, See page 74.

**Andorra** Zinc or Brass Azure Blue



Kara Zinc or Brass Light Grey



Kara Colour Zinc Mouse Grey



Monza Purple Violet



Sierra



Trieste Anthracite Grey





# Polar Bear Windows | Create your dream home today

# **Orion Angle**

COMPOSITE DOOR



COMPOSITE DOO

**Andorra** Zinc or Brass Cream



Sierra

Duck Egg

Classic

Ruby Red

**Kara Colour** Green



**Trieste** Gold Oa



Reflections



Reflections Anthracite Grey



Aspen



**Kara** Brass Chartwell



Satin



**Dorchester** Azure Blue



**Monza** Purple Violet



**Reflections** Traffic Grey A





# Door colour: Distant Blue Glass: Lunna

# Hydrus COMPOSITE DOOR

# Phoenix

**Kara Colour Anthracite Grey** 



**Edwardian** Light Grey



Monza



Gold Oak



Palma Mouse Grey

Aspen

Green



Sierra White



Available with a Sunburst.

Available with traditional flush beading, see page 74.

Murano Chartwell



Classic



Scotia Brass Signal Violet



Available with traditional flus