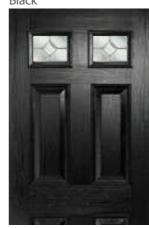

# Colour

Add a splash of colour to your front door

<sup>\*</sup>Stains not available on Mira, Cygnus, Portia, Krypton, Nova, Altair, Beta, Aurora and any flush bead option.

White on internal side, unless otherwise agreed. All doors come with a white outer frame as standard. Should you require colour, we offer a range of complimentary foil finishes - please ask your sales designer for details. Colours shown should be used for guidance only as the limitations in the printing process, may mean that colours vary from those illustrated. Full detail at polarbearwindows.co.uk.

Polar Bear Windows | Create your dream home today