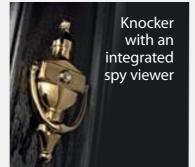

# Hardware

Finishing touches are important to complete the look. Hard-wearing handle, letter plates, knockers and spy hole in a range of finishes to suit your style.