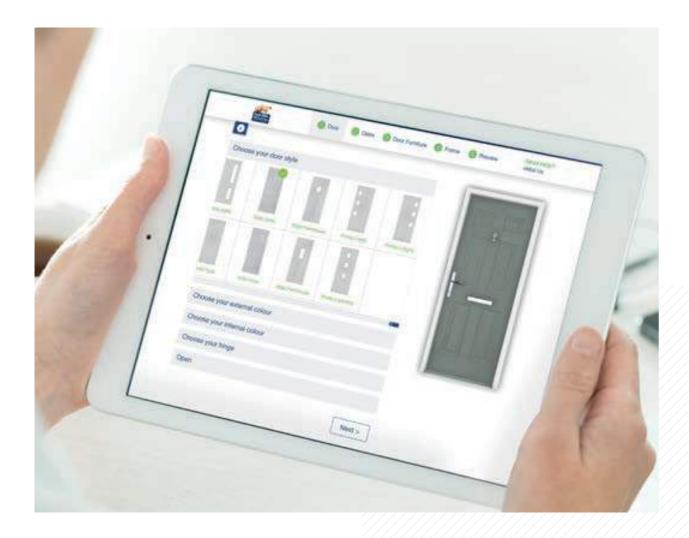

# Online composite door designer

Design your door at polarbearwindows.co.uk

Design your new door in minutes and get a quote with our interactive design tool.

# 1 Style

Select a door profile style that complements your home from our extensive range of traditional and contemporary styles, catering to every taste. We also offer side panels and top light options if required.

# **Colour**

Select a colour to add personality, energy and create a statement about your door.

# **Glass**

A great range of quality bevelled, leaded, frosted and plain glass.

# Hardware

Finishing touches are important to complete the look. Hard-wearing handle, letter plates, knockers and spy hole in a range of finishes to suit your style.