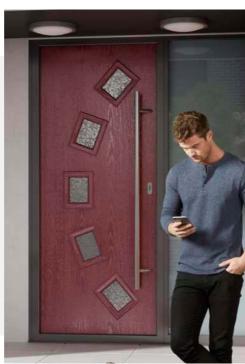

Rock Solid Composite Doors are a premium door range at an affordable price.

# Rock Solid Composite Doors are exclusive to Polar Bear Windows

Premium composite doors packed with security features throughout and style to suit your home at an affordable price.

- Extensive range of designs and style
- 10 year guarantee
- High security multi-point locking system
- Industry leading ULTION
- 3 star locks, see page 12
- High-density foam core which provides better soundproofing and insulation than timber.
   Timber core also can warp and bend if exposed to moisture
- Internally glazed and multi-chambered
- Virtually maintenance free
- High performance door hinges
- High performance weather-seals
- Steel reinforcement
- Excellent in both sound reduction and heat retention