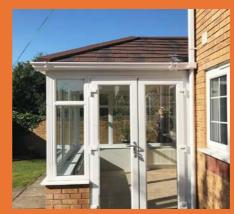

# **Guardian Warm Core Roof**

# **Insulated tiled roof helps** regulate the temperature in a conservatory all year round

A Guardian Warm Roof is a brilliant way to revitalise your tired old conservatory and bring a new lease of life to your home. Creating a new space which isn't just more desirable, but more importantly a comfortable usable space you can enjoy all year round with a host of extras and finishes available.

#### **Guardian warm roof**

UK market leaders for tiled conservatory roofs, specially designed to keep your conservatory from overheating in the summer and retain heat in the winter. Other benefits include: