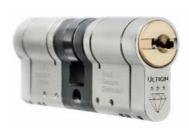

#### Locks

A door is only as secure as its lock, that is why we use industry leading cylinders from ULTION (3 star versions which is the highest rating).

#### Protect your family and home

The difference between a standard lock and a 3 star cylinder lock can be the difference of a safe home and a successful forced entry.

Benefits of ULTION 3 Star locks:

- 8 drill defences
- Anti-snap, anti-drill, anti-pump
- Core that is 25% denser then iron
- Most locks have 6 pins, ULTION has 11
- 295,970 key combinations
- Secure by Design approved
- Sold Secure approved tested by locksmiths