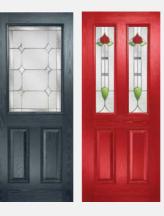

#### 1. Designs

Choose from a wide range of stylish doors. You can also add top-lights or side panels.

#### 2. Colour

You can mix and match colours on the outside and inside of the door and frame.
You can also use any RAL colour.

#### 3. Glass

Add style to your door with stained, decorative, obscured/ textured glass designs.

#### 4. Door furniture

Extensive range of high quality, durable door furniture in a choice of finishes.

**High-quality aluminium** 