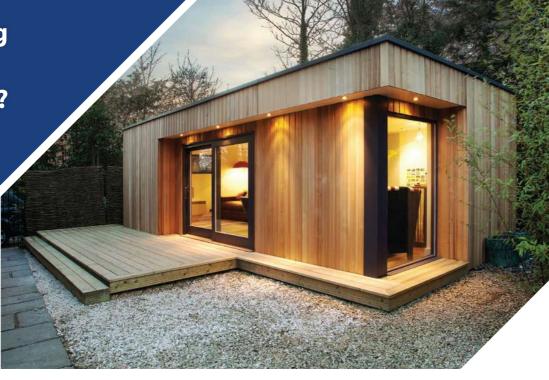

# Bespoke garden rooms

To get the most out of your garden room, consider what the space will be used for and what features will help you get the most out of it.

All our buildings are made to measure. Whether you are looking for a garden art studio so that you can enjoy your hobby, a home gym to work out in privately or a garden office to escape the daily commute, we are flexible and can create a design that suits your needs and budget.

Our insulated bespoke buildings are durable, weather proof and thermally efficient; which ensures your new space can be enjoyed throughout the year and for years to come.

f

Like 'polarbearwindowsltd' on facebook to stay updated with info and offers

# What would you use yours for?

Turn an empty section of your garden into a productive space with a modern garden room. Each room is built from scratch and therefore each element can be tailored around your needs.