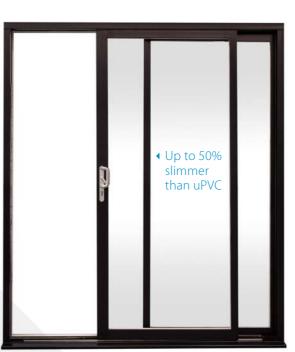

# Patio sliding doors

The sleek panels of glass allow the room to be filled with natural light which you can benefit from throughout the year.

Patio doors do not need clearance to open/ close making them perfect for when space is limited in a room.

Patio sliding doors come in uPVC as standard but we also have an aluminium range.

**Quality assured** 

Modern aluminium products offer superior quality over uPVC and are fast becoming the material of choice for home improvements.

- Up to 50% slimmer profiles create uninterrupted views
- Aluminium windows do not swell, crack, split or warp over time ensuring an extended product life.
- Weather resistant under a range of severe environmental conditions.
- Aluminium is 3 times stronger than uPVC and 4.3 times stronger than wood.
- Highest recycling rates compared to any other metal. The recycling process of aluminium requires just 5% of the initial energy.