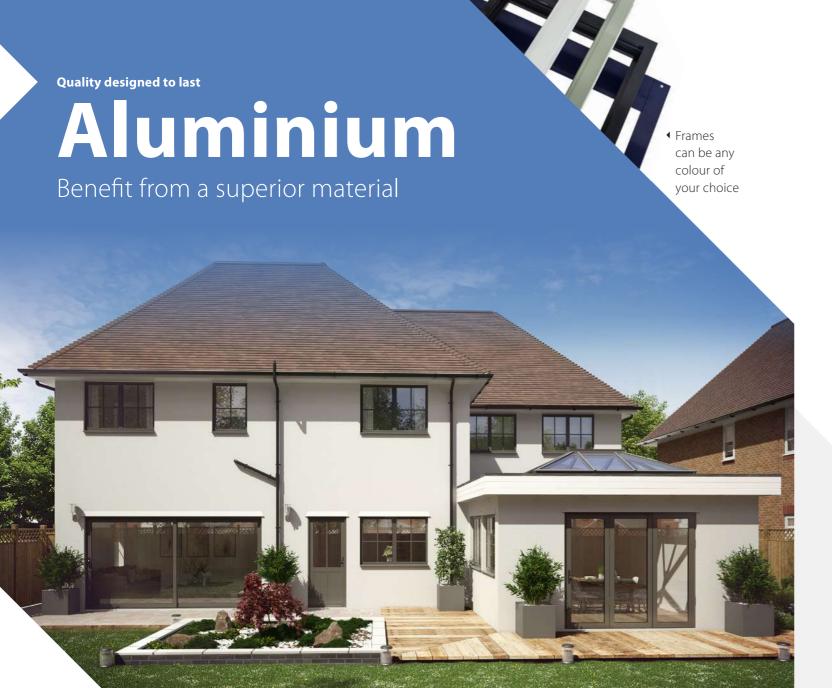

Modern aluminium products offer superior quality over uPVC and are fast becoming the material of choice for home improvements.

- Up to 50% slimmer profiles create uninterrupted views
- Aluminium windows do not swell, crack, split or warp over time ensuring an extended product life.
- Weather resistant under a range of severe environmental conditions.
- Aluminium is 3 times stronger than uPVC and 4.3 times stronger than wood.
- Highest recycling rates compared to any other metal. The recycling process of aluminium requires just 5% of the initial energy.

# 45 years lifespan

Aluminium products are expected to have a life expectancy of 45 years<sup>1</sup> if maintained.

 https://www.hedgehogaluminium.com/ advice-posts/how-long-will-my-aluminiumwindows-last/s5444/

# When innovation meets elegance

Aluminium is naturally stronger than uPVC and does not need reinforcements which allows for smaller profiles. Its strength also accommodates larger glass panels giving you an increased uninterrupted vista.