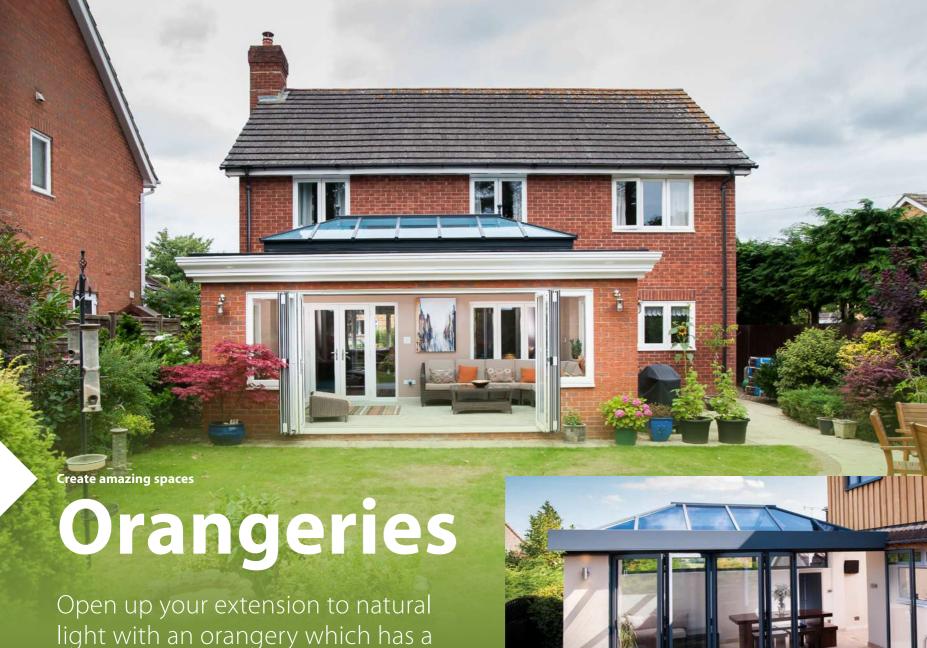

# **Roof lantern**

No orangery or extension is complete without a sky view created by a roof lantern. This popular choice is a modern way of adding character and style.

#### Slimmer profiles mean uninterrupted views

Our unique system design is durable, light and has a 40mm aluminium frame. Rafters create slim, elegant roof profiles with excellent thermal performance. Compared to conventional roofs sold by our competitors, our roof lanterns reduce the visible width and sight lines of rafters by 30% and the main internal feature ridge by 70%.

# Completely bespoke orangeries

roof that is around 50% glass.

While traditional extension's can feel boxed-in and a conservatory too over-exposed, an orangery/ skyroom has the perfect balance. Open airy space with solid bricked walls and luxury touches throughout.

Construction is done as a standard insulated extension, however bi-fold doors (see page 16), roof lanterns (see page 29) are added to flood the space with natural light.

We manage the whole project from start to finish to ensure the installation meets building regulations and more important your expectations.