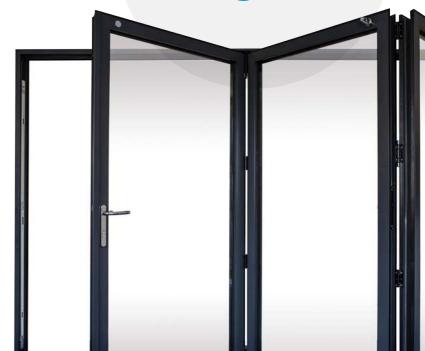

# **Bi-folds**

Bi-fold doors slide open and are made from a series of panels (one being the access door) that fold up against the wall (concertina style).

Durable, excellent thermal efficiency, weatherproofing and security explains why Bi-folds have become popular in recent years.

Aluminium is 3 times stronger than uPVC making it ideal to hold large panels of glass. The stronger profile also means the frame can be slimmer allowing more uninterrupted views of your garden.

Bi Folding Doors fitted today... great experience we have had from initial consultation through to choice of products to delivery & installation by a very slick professional team so all round very happy and definitely would recommend contacting Polar Bear \*\*

# **Configurations**

Depending what size opening you desire, we can offer you 2 to 8 panel bi-folds. Opening can be pushed out or pulled in. The main access door can be on the side or middle of your configuration.