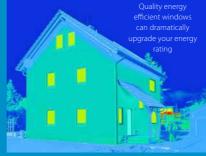

#### A rated energy efficient

Energy efficient double glazing significantly reduces the amount of heat lost through your windows, meaning rooms warm up guicker ultimately reducing your energy bills and is more environmentally friendly.

Our competitors offer Planitherm as an upgrade option however we offer it as standard.

The special clear coating on the glass reflects away heat from the sun, while optimising heat retention in the room. The transparent, laminated layer creates a strong barrier, dampens noise and blocks UV light (which helps prevent furniture fade).