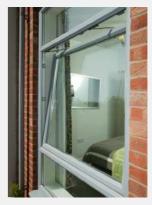

## Tilt and Turn

All the benefit of standard casement windows with the added functionality that allows the windows to tilt inwards for effective ventilation and turn to make it easy for you to clean them from the inside.

Child-safe restrictors and locking handles as standard.