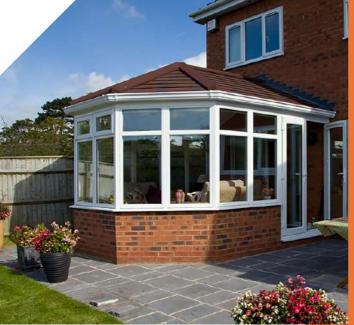

# Conservatories

It is no surprise that people often say their favourite room in the house is their conservatory. Lots of natural light, panoramic views and stylish structures to suit every home and garden.

# **Conservatory style**

Edwardian conservatory

Gable conservatory

Victorian conservatory

**Combination conservatory** 

Lean-to conservatory

# Victorian conservatory

Ornate detail top options, pitched roof and bay front make Victorian conservatories a popular option. The angled bay front creates ofter protrusions from the house compared to a flat front conservatory.