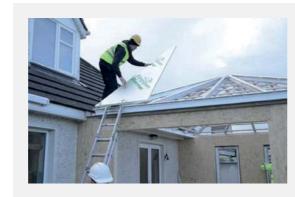

Converting an existing flat roof to a stylish roof lantern couldn't be easier with our hassle-free service. One of our friendly surveyors will visit the property to take measurements and ensure the building can hold the load of a roof lantern.

# Guardian extensions

If you love your home – get more out of it with a new extension. We take care of the whole process saving you time, money and hassle.