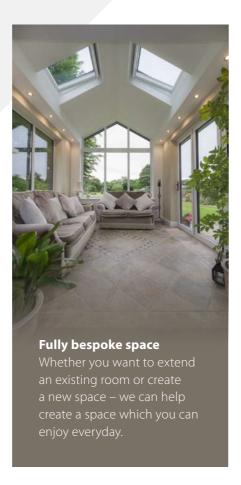

#### Enjoy your garden with home comforts

A conservatory is a structure which has a combination of products. Choose from French, Patio or Bi-folds doors and Casement or Sash windows. Our conservatories are fully bespoke to ensure you get a space perfect for your needs.

You can choose different conservatory side walls, options include panelled-bottom, fully glazed (from top to bottom) or a dwarf wall (short wall) which can be bricked to match existing brickwork of the rest of the house.