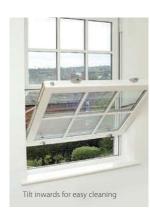

## Tilt and Turn

All the benefit of standard casement windows with the added functionality that allows the windows to tilt inwards for effective ventilation and turn to make it easy for you to clean them from the inside.

Child-safe restrictors and locking handles as standard.