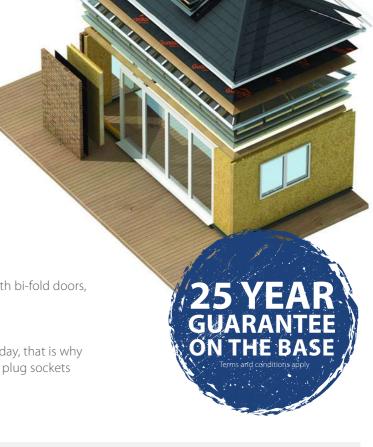

# 10 day extension

We have removed the stress of getting an extension. We manage the whole process, from design to the finishing touches. After the base is installed it takes approximately 10 days to complete the installation.

#### **Base**

Our pre-fabricated foundations sit on a concrete pad and carries a 25 year structural guarantee. They are quicker to install and a cost effective solution for extensions or conservatory bases.

#### Walls

Choose from panelling, windows or bricked walls.

#### **Guardian insulated tiled roof**

A great way of regulating a rooms temperature is with a Guardian roof which keeps cool in the summer and cosy in the winter.

#### **Finishing touches**

It is important to create a space which you can enjoy everyday, that is why you add finishing touches to your extension like spotlights, plug sockets and radiators.