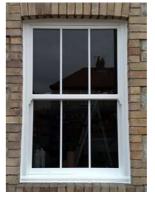

### Sash windows

Popular in the Georgian period for not protruding when open and therefore not causing an obstruction on the street.

Smooth operation without windows slamming shut. Our sash windows are practical, stylish and have all the benefits of modern uPVC windows.