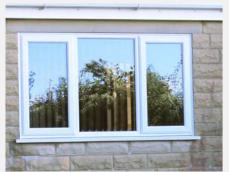

### Casement windows

The most popular choice for new and replacement windows in the UK is casement windows. An extremely versatile window which can be opened fully depending if its side-hung, top-hung or a combination. Casement windows can be fitted into a bow or bay structure.

Casement windows are A rated for energy efficiency, versatile and offer excellent ventilation.

Our manufactured in Bristol casement windows are practical, stylish and have all the benefits of modern uPVC windows.