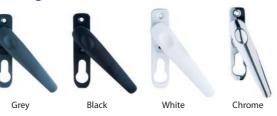

# **Furniture**

#### Lever (straight) handle

#### D handle

#### Locking intermediate handle

4 standard budget-friendly colours for bi-folds however you can have any RAL colour.