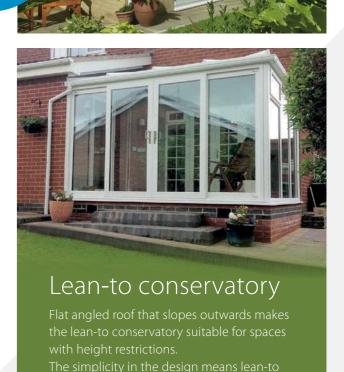

# **Conservatory style**

Edwardian conservatory

Gable conservatory

Victorian conservatory

**Combination conservatory** 

Lean-to conservatory