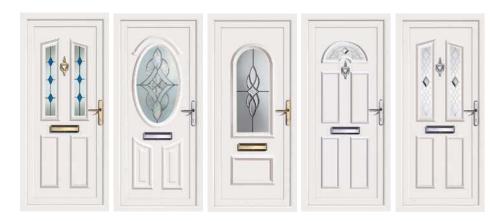

### White uPVC panel doors

A great choice of doors to replace old timber or damaged panel doors with modern benefits to include security features, stylish and virtually maintenance-free.

## Coloured uPVC panel doors

An upgrade from white uPVC panel doors with improved security and styles to suit your home.

High specification composite door range on page 14 or visit our website