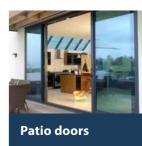

# Patio sliding doors

The sleek panels of glass allow the room to be filled with natural light which you can benefit from throughout the year.

Patio doors do not need clearance to open/ close making them perfect for when space is limited in a room.

Patio sliding doors come in uPVC as standard but we also have an aluminium range.

**Quality assured** 