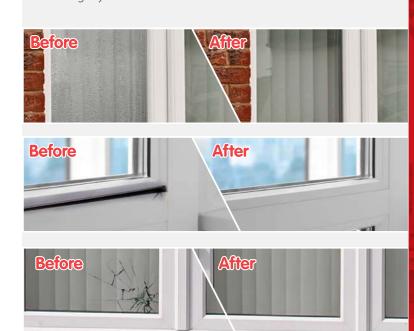

# Windows, doors and conservatory repairs

It is important to maintain products if you want to fully benefit from their features and prolong the lifespan.

Repairing issues prevents them from developing into larger, more expensive problems to fix. We repair windows, doors and conservatories (excluding roofs).

Faulty products also compromise the security of your home and could invalidate your insurance in the event of a burglary.

We offer a hassle-free service, contact us today for a free quote. You can also email us photos of issues for a quick assessment and quote.

#### We repair the following:

- Handles
- Hinges
- Locks
- Misted glass
- Broken glass
- Frames
- Seals
- Panelling
- Realignment