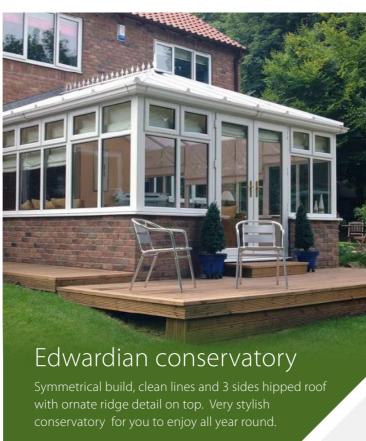

# Victorian conservatory

Ornate detail top options, pitched roof and bay front make Victorian conservatories a popular option. The angled bay front creates ofter protrusions from the house compared to a flat front conservatory.

# Gable conservatory

appearance with its symmetrical structured pitched roof, ornate detail and flat vertical front gives the gable conservatory impact and grandeur.

Many homeowners opt for decorative glass features on the panel above the doors, with a sun-rise being the most popular.