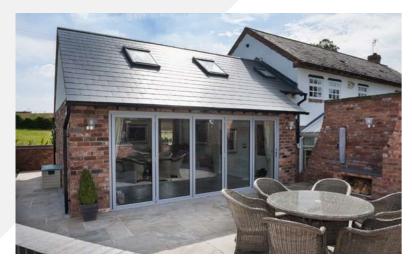

# Conservatories

It is no surprise that people often say their favourite room in the house is their conservatory. Lots of natural light, panoramic views and stylish structures to suit every home and garden.

The extra light and space really elevate the atmosphere to give it a sense of grandeur.

#### Is a conservatory practical?

Conservatories are often a cheaper alternative to building an extension and depending on your local council you may not need planning permission.

As well as lifestyle benefits, installing a conservatory adds value to your property which every homeowner can appreciate.