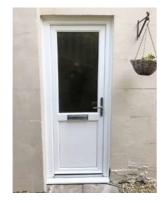

### White uPVC panel doors

A great choice of doors to replace old timber or damaged panel doors with modern benefits to include security features, stylish and virtually maintenance-free.

## Coloured uPVC panel doors

An upgrade from white uPVC panel doors with improved security and styles to suit your home.

High specification composite door range on page 14 or visit our website