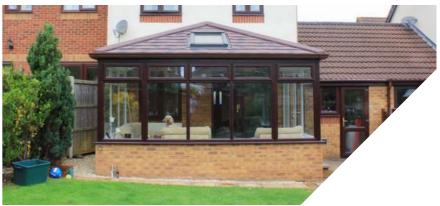

# **Guardian Warm Core Roof**

# **Insulated tiled roof helps** regulate the temperature in a conservatory all year round

A Guardian Warm Roof is a brilliant way to revitalise your tired old conservatory and bring a new lease of life to your home. Creating a new space which isn't just more desirable, but more importantly a comfortable usable space you can enjoy all year round with a host of extras and finishes available.

#### **Guardian warm roof**

UK market leaders for tiled conservatory roofs, specially designed to keep your conservatory from overheating in the summer and retain heat in the winter. Other benefits include: