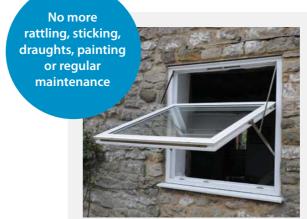

# Windows

Take up the window of opportunity and transform your home with double glazed uPVC stylish windows

All our windows are made to measure and installed professionally to ensure the product seamlessly integrates with your home. Our uPVC windows are rated A+ for energy efficiency as standard. Thermal break glass and treated surface (soft-coat) ensures the highest thermal

No more rattling, sticking, draughts or regular maintenance

rating and noise reduction possible for a

warmer and quieter home.

The security of our customers is very important to us which is why all of our windows come packed with security features like multi-point locking systems.

## Tilt and Turn

All the benefit of standard casement windows with the added functionality that allows the windows to tilt inwards for effective ventilation and turn to make it easy for you to clean them from the inside.