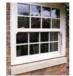

# Bay windows

Bay windows protrude outwards from a room increasing the surface area of the wall, and therefore allow more light in and offer greater views of the outside. We can fit casement, flush and sash windows in a bay structure.

Our bay windows are practical, stylish and have all the benefits of modern uPVC windows.

To start your Polar Bear Windows journey call 0117 327 0127 email sales@pbwl.co.uk