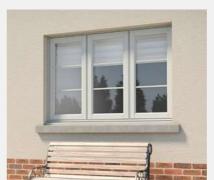

### Casement windows

The most popular choice for new and replacement windows in the UK is casement windows. An extremely versatile window which can be opened fully depending if its side-hung, top-hung or a combination. Casement windows can be fitted into a bow or bay structure.

Casement windows are A rated for energy efficiency, versatile and offer excellent ventilation.

Our manufactured in Bristol casement windows are practical, stylish and have all the benefits of modern uPVC windows.