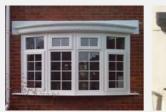

### Bow windows

Combining four or more casement windows projecting beyond the exterior wall of a home, to provide a wider view of the garden/street.

# Bay windows

Bay windows protrude outwards from a room increasing the surface area of the wall, and therefore allow more light in and offer greater views of the outside. We can fit casement, flush and sash windows in a bay structure.

Our bay windows are practical, stylish and have all the benefits of modern uPVC windows.

To start your Polar Bear Windows journey call 0117 327 0127 email sales@pbwl.co.uk