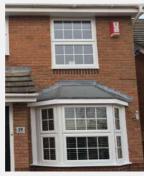

# Bay windows

Bay windows protrude outwards from a room increasing the surface area of the wall, and therefore allow more light in and offer greater views of the outside. We can fit casement, flush and sash windows in a bay structure.

Our bay windows are practical, stylish and have all the benefits of modern uPVC windows.

To start your Polar Bear Windows journey call 0117 327 0127 email sales@pbwl.co.uk