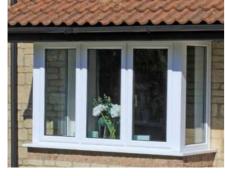

# Bay windows

Bay windows protrude outwards from a room increasing the surface area of the wall, and therefore allow more light in and offer greater views of the outside. We can fit casement, flush and sash windows in a bay structure.

Our bay windows are practical, stylish and have all the benefits of modern uPVC windows.

To start your Polar Bear Windows journey call 0117 327 0127 email sales@pbwl.co.uk