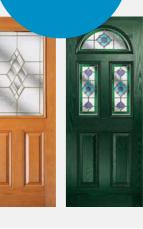

### French doors

All the modern benefits of uPVC doors including enhanced security, energy efficiency, durability and virtually maintenance free with the style of classical French doors.

We supply french doors in a range of colours and finishes for the frame and handles. Astragal bars or leaded options also available.

French doors come in uPVC as standard but we also have an aluminium range.

Had french doors fitted today to replace old patio doors. They were fitted by Mark, I am very pleased with the work carried out. Polar bear windows have been easy to deal with from start to finish! 10/10. \*\*

P. Mears, 2019

We can expand a window opening into french or patio doors to improve accessibility.