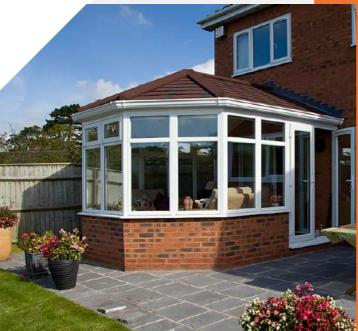

# Conservatories

It is no surprise that people often say their favourite room in the house is their conservatory. Lots of natural light, panoramic views and stylish structures to suit every home and garden.

# **Conservatory style**

Edwardian conservatory

Gable conservatory

Victorian conservatory

**Combination conservatory** 

Lean-to conservatory

# Victorian conservatory

Ornate detail top options, pitched roof and bay front make Victorian conservatories a popular option. The angled bay front creates ofter protrusions from the house compared to a flat front conservatory.