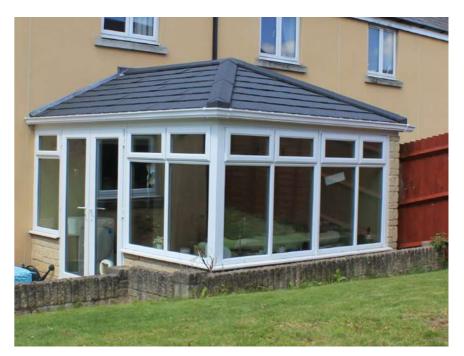

# **Guardian Warm Core Roof**

# **Insulated tiled roof helps** regulate the temperature in a conservatory all year round

A Guardian Warm Roof is a brilliant way to revitalise your tired old conservatory and bring a new lease of life to your home. Creating a new space which isn't just more desirable, but more importantly a comfortable usable space you can enjoy all year round with a host of extras and finishes available.

#### **Guardian warm roof**

UK market leaders for tiled conservatory roofs, specially designed to keep your conservatory from overheating in the summer and retain heat in the winter. Other benefits include: