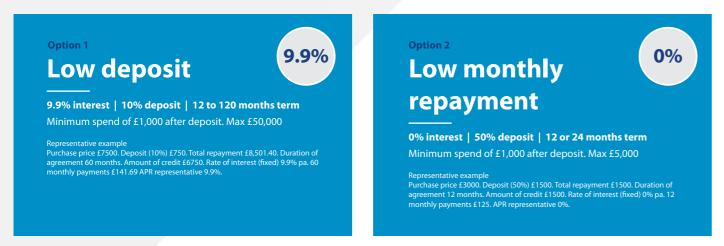

# Spread the cost with finance

Manage your home improvements the smart way by spreading the cost with flexible payment options. Pay the minimum amount required each month, plus you can make additional payments as and when you choose. Meaning you can pay off your loan quicker at no extra cost.

With 91% approval rate for finance – make your application today

#### Finance examples

accredited suppliers, who share our passion for working sustainably.