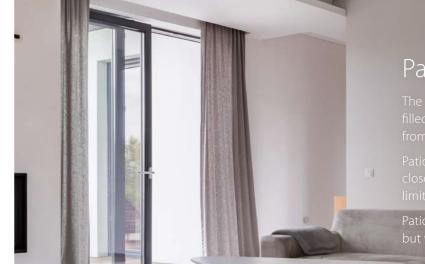

# Patio sliding doors

The sleek panels of glass allow the room to be filled with natural light which you can benefit from throughout the year.

Patio doors do not need clearance to open/ close making them perfect for when space is limited in a room.

Patio sliding doors come in uPVC as standard but we also have an aluminium range.

**Quality assured** 