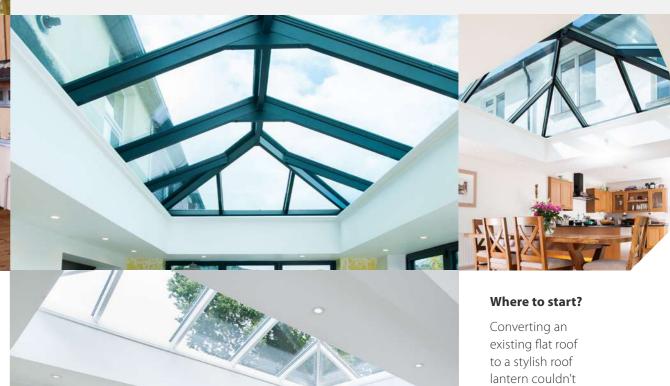

# **Roof lantern**

No orangery or extension is complete without a sky view created by a roof lantern. This popular choice is a modern way of adding character and style.

#### Slimmer profiles mean uninterrupted views

Our unique system design is durable, light and has a 40mm aluminium frame. Rafters create slim, elegant roof profiles with excellent thermal performance. Compared to conventional roofs sold by our competitors, our roof lanterns reduce the visible width and sight lines of rafters by 30% and the main internal feature ridge by 70%.

Converting an existing flat roof to a stylish roof lantern couldn't be easier with our hassle-free service. One of our friendly surveyors will visit the property to take measurements and ensure the building can hold the load of a roof lantern.