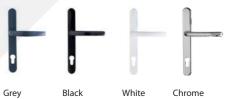

#### Locking intermediate handle

4 standard budget-friendly colours for bi-folds however you can have any RAL colour.