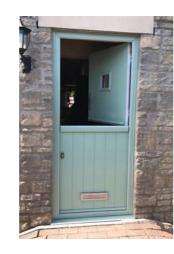

# Stable door

Perfectly suited for a cottage back door. Great option if ventilation is desired.