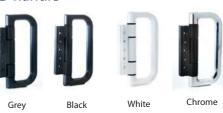

pted views of your garden.



Bi Folding Doors fitted today... great experience we have had from initial consultation through to choice of products to delivery & installation by a very slick professional team so all round very happy and definitely would recommend contacting Polar Bear \*\*

M. Yarde, 2018





# Masterpiece of engineering and style





\* Price is based on a 2 panel bi-fold doors. Supplied and fitted. Colours white, grey or black. Subject to survey. Including VAT.





# **Configurations**

Depending what size opening you desire, we can offer you 2 to 8 panel bi-folds. Opening can be pushed out or pulled in. The main access door can be on the side or middle of your configuration.

#### Door opening styles



# **Furniture**

#### Lever (straight) handle



#### D handle



#### Locking intermediate handle



4 standard budget-friendly colours for bi-folds however you can have any RAL colour.



#### Making room for bi-fold doors





Expand old window or door openings into bi-fold doors. The whole process takes less than a day (depending on size).

#### Proudly working with:





### White uPVC panel doors

A great choice of doors to replace old timber or damaged panel doors with modern benefits to include security features, stylish and virtually maintenance-free.



## Coloured uPVC panel doors

An upgrade from white uPVC panel doors with improved security and styles to suit your home.







High specification composite door range on page 14 or visit our website

### uPVC back doors

A range of budget-friendly back doors which is a great replacement for