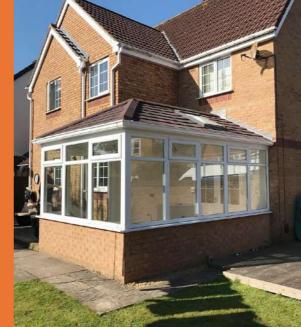

# Conservatories

It is no surprise that people often say their favourite room in the house is their conservatory. Lots of natural light, panoramic views and stylish structures to suit every home and garden.

# **Conservatory style**

Edwardian conservatory

Gable conservatory

Victorian conservatory

**Combination conservatory** 

Lean-to conservatory

# Victorian conservatory

Ornate detail top options, pitched roof and bay front make Victorian conservatories a popular option. The angled bay front creates ofter protrusions from the house compared to a flat front conservatory.