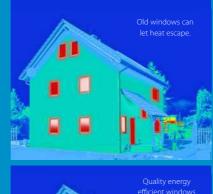

#### A rated energy efficient

Energy efficient double glazing significantly reduces the amount of heat lost through your windows, meaning rooms warm up guicker ultimately reducing your energy bills and is more environmentally friendly.

Our competitors offer Planitherm as an upgrade option however we offer it as standard.

The special clear coating on the glass reflects away heat from the sun, while optimising heat retention in the room. The transparent, laminated layer creates a strong barrier, dampens noise and blocks UV light (which helps prevent furniture fade).