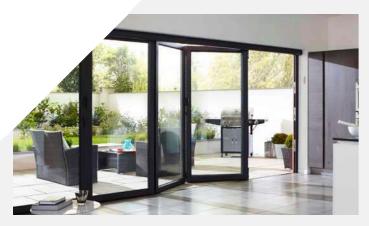

# **Bi-folds**

Bi-fold doors slide open and are made from a series of panels (one being the access door) that fold up against the wall (concertina style).

Durable, excellent thermal efficiency, weatherproofing and security explains why Bi-folds have become popular in recent years.

Aluminium is 3 times stronger than uPVC making it ideal to hold large panels of glass. The stronger profile also means the frame can be slimmer allowing more uninterrupted views of your garden.

Bi Folding Doors fitted today... great experience we have had from initial consultation through to choice of products to delivery & installation by a very slick professional team so all round very happy and definitely would recommend contacting Polar Bear \*\*

# Want a better view?

Enjoy inside-outside living with new aluminium bi-fold doors which offer greater visibility. We widen door openings to fit bi-folds doors.