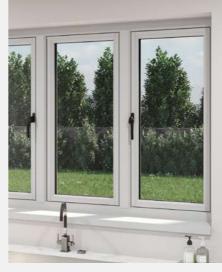

# Windows

Take up the window of opportunity and transform your home with double glazed uPVC stylish windows

All our windows are made to measure and installed professionally to ensure the product seamlessly integrates with your home. Our uPVC windows are rated A+ for energy efficiency as standard. Thermal break glass and treated surface (soft-coat) ensures the highest thermal

No more rattling, sticking, draughts or regular maintenance

rating and noise reduction possible for a

warmer and quieter home.

The security of our customers is very important to us which is why all of our windows come packed with security features like multi-point locking systems.

### Casement windows

The most popular choice for new and replacement windows in the UK is casement windows. An extremely versatile window which can be opened fully depending if its side-hung, top-hung or a combination. Casement windows can be fitted into a bow or bay structure.