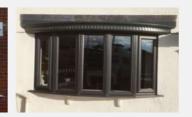

### Bow windows

Combining four or more casement windows projecting beyond the exterior wall of a home, to provide a wider view of the garden/street.

# Bay windows

Bay windows protrude outwards from a room increasing the surface area of the wall, and therefore allow more light in and offer greater views of the outside. We can fit casement, flush and sash windows in a bay structure.

Our bay windows are practical, stylish and have all the benefits of modern uPVC windows.

To start your Polar Bear Windows journey call 0117 327 0127 email sales@pbwl.co.uk