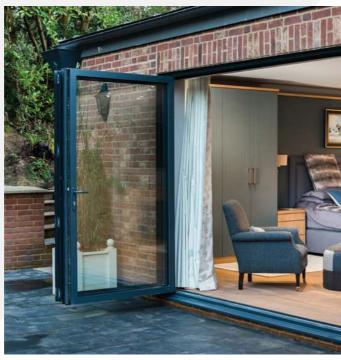

# **Bi-folds**

Bi-fold doors slide open and are made from a series of panels (one being the access door) that fold up against the wall (concertina style).

Durable, excellent thermal efficiency, weatherproofing and security explains why Bi-folds have become popular in recent years.

Aluminium is 3 times stronger than uPVC making it ideal to hold large panels of glass. The stronger profile also means the frame can be slimmer allowing more uninterrupted views of your garden.

Bi Folding Doors fitted today... great experience we have had from initial consultation through to choice of products to delivery & installation by a very slick professional team so all round very happy and definitely would recommend contacting Polar Bear \*\*