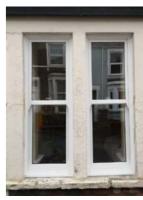

### Sash windows

Popular in the Georgian period for not protruding when open and therefore not causing an obstruction on the street.

Smooth operation without windows slamming shut. Our sash windows are practical, stylish and have all the benefits of modern uPVC windows.