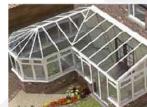

### Custom conservatory

Often referred to as a P, L or combination conservatory, you can mix existing structures to create a truly unique space. If you have a larger garden and want more liveable space – a custom conservatory is a great choice.

Create a panoramic room