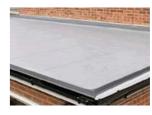

# Flat roofs

### British weather proof

If your flat roof porch, extension or garage has seen better days, you might want to consider a new fully weatherproof flat roof.

A damaged roof can let water in which can lead to damaged walls such as mould and rot on timber and crumbling bricked walls. All our flat roofs come with guarantees on products and installation for extra peace of mind.