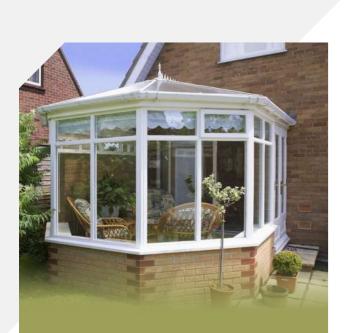

# Victorian conservatory

Ornate detail top options, pitched roof and bay front make Victorian conservatories a popular option. The angled bay front creates ofter protrusions from the house compared to a flat front conservatory.