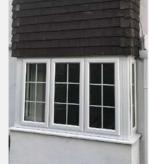

# Bay windows

Bay windows protrude outwards from a room increasing the surface area of the wall, and therefore allow more light in and offer greater views of the outside. We can fit casement, flush and sash windows in a bay structure.

Our bay windows are practical, stylish and have all the benefits of modern uPVC windows.

To start your Polar Bear Windows journey call 0117 327 0127 email sales@pbwl.co.uk