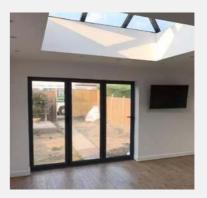

# **Bi-folds**

Bi-fold doors slide open and are made from a series of panels (one being the access door) that fold up against the wall (concertina style).

Durable, excellent thermal efficiency, weatherproofing and security explains why Bi-folds have become popular in recent years.

Aluminium is 3 times stronger than uPVC making it ideal to hold large panels of glass. The stronger profile also means the frame can be slimmer allowing more uninterrupted views of your garden.

Bi Folding Doors fitted today... great experience we have had from initial consultation through to choice of products to delivery & installation by a very slick professional team so all round very happy and definitely would recommend contacting Polar Bear \*\*

# **Configurations**

Depending what size opening you desire, we can offer you 2 to 8 panel bi-folds. Opening can be pushed out or pulled in. The main access door can be on the side or middle of your configuration.