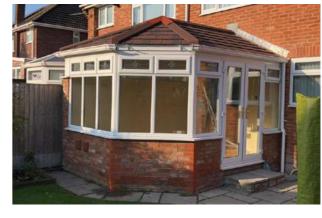

# Conservatories

It is no surprise that people often say their favourite room in the house is their conservatory. Lots of natural light, panoramic views and stylish structures to suit every home and garden.

# **Conservatory style**

Edwardian conservatory

Gable conservatory

Victorian conservatory

**Combination conservatory** 

Lean-to conservatory

# Victorian conservatory

Ornate detail top options, pitched roof and bay front make Victorian conservatories a popular option. The angled bay front creates ofter protrusions from the house compared to a flat front conservatory.