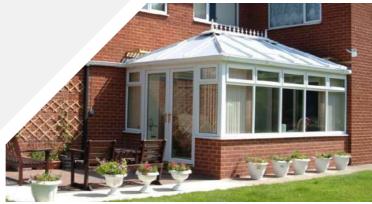

# **Conservatory style**

Edwardian conservatory

Gable conservatory

Victorian conservatory

**Combination conservatory** 

Lean-to conservatory

### Custom conservatory

Often referred to as a P, L or combination conservatory, you can mix existing structures to create a truly unique space. If you have a larger garden and want more liveable space – a custom conservatory is a great choice.