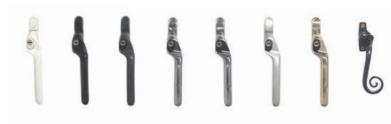

pecification

We are constantly improving our processes to ensure you receive the best possible products. Our current windows are the best we have ever offered.

#### Casement windows benefits:

- 'A+ Rated' for energy efficiency
- Planitherm One glass with a 1.0 U-value
- Rollers for smooth day-to-day operation
- Weather resistant seals
- Robust multi-point locking system
- Secured by quality construction
- Multi-chambered cross-section which helps to prevent heat loss
- Endurance tested for durability
- Corrosion resistant handles, hinges and shootbolts
- Exceeds the PAS24 test
- · Virtually maintenance free

### 2 Colour

White windows are by far our most popular colour, however we do offer an extensive range of colours and finishes.



For a safer,

quieter, cosy

home

### 3 Handles



### 4 Extra features



Georgian



Fanlight

window



Leaded

glass



Wood

#### Privacy in style



Obscure glass allows

light into a room while maintaining a level of privacy. Privacy glass is available on windows and selected doors. There are five levels of privacy to choose from, graded from 1 (most transparent) to 5 (most distorted).





Chantilly



Digital







Stippolyte







Contora





Everglade

Cotswold

Satin



Pelerine







aesthetic

# Window profiles

### Casement windows

The most popular choice for new and replacement windows in the UK is casement windows. An extremely versatile window which can be opened fully depending if its side-hung, top-hung or a combination. Casement windows can be fitted into a bow or bay structure.

Casement windows are A rated for