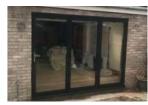

# **Bi-folds**

Bi-fold doors slide open and are made from a series of panels (one being the access door) that fold up against the wall (concertina style).

Durable, excellent thermal efficiency, weatherproofing and security explains why Bi-folds have become popular in recent years.

Aluminium is 3 times stronger than uPVC making it ideal to hold large panels of glass. The stronger profile also means the frame can be slimmer allowing more uninterrupted views of your garden.

Bi Folding Doors fitted today... great experience we have had from initial consultation through to choice of products to delivery & installation by a very slick professional team so all round very happy and definitely would recommend contacting Polar Bear \*\*