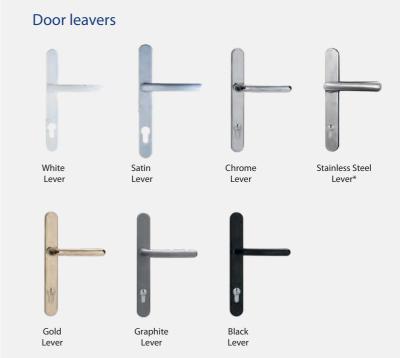

# Windows and door furniture

Use the table and illustrations below to choose the products in the finish you desire. If you want to see sample products to help you make your choice, visit our showroom. Ask your designer or our sales team for more information.