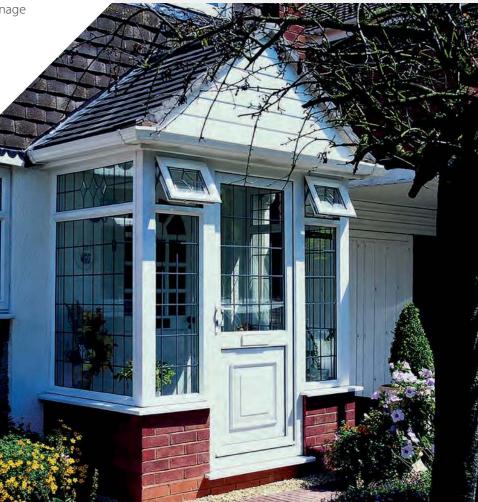

# **Porches**

The extra space can be used for storage or decorated to create a lavish entrance. Houses without any protrusions can often benefit from a porch to give it depth and extra character.

We offer a 'start to finish' porch service; we manage the whole process to your specification.

Our design team will help you create a porch which is suited to your needs and matches your homes aesthetics.

#### **Roof style**

Edwardian, Flat roof, Gable end, Victorian & lean-to. See page 18 for roof styles.

#### Construction

Walls can be brickwork, uPVC panelling, glass or mixed.

#### **Foundation**

Building on an existing area or created from new. Wooden or concrete foundations are available depending on budget.

uPVC white composite door, panel sides with clear glass and lean-to tiled roof.

Bricked porch with clear windows and lean-to roof.

Panelled porch with decorated glass and lean-to roof.

We can

create a

nelled porch with obscure