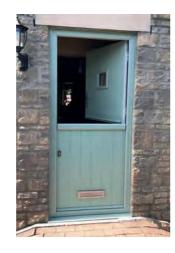

Stable door

Perfectly suited for a cottage back door. Great option if ventilation is desired.