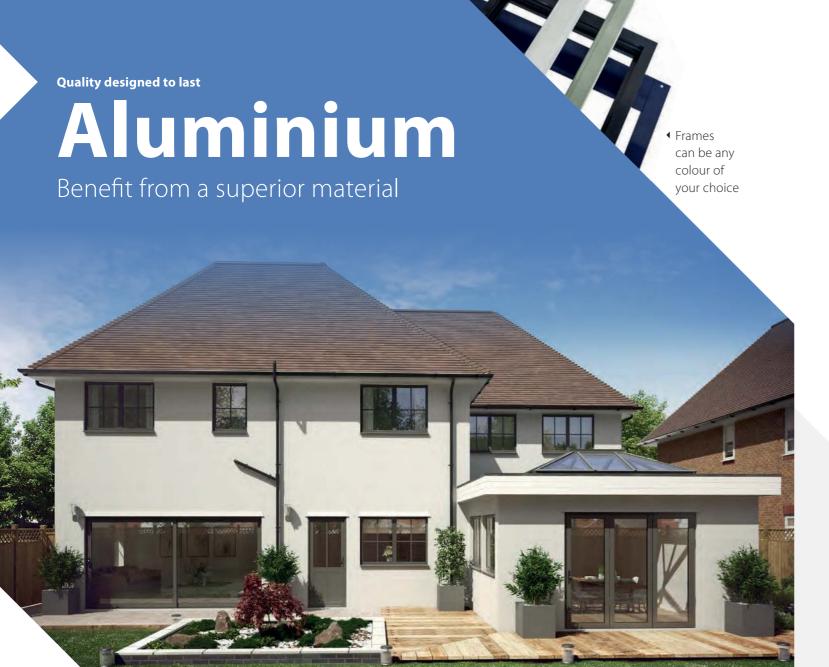

Modern aluminium products offer superior quality over uPVC and is fast becoming the material of choice for home improvements.

- The efficiency of thermal performance in aluminium is comparatively higher than timber or uPVC.
- Aluminium windows do not swell, crack, split or warp over time ensuring an extended product life.
- Weather resistant under a range of severe environmental conditions.
- Aluminium is 3 times stronger than uPVC and 4.3 times stronger than wood.
- Highest recycling rates compared to any other metal. The recycling process of aluminium requires just 5% of initial energy.

# 45 years lifespan

Aluminium products are expected to have a life expectancy of 45 years<sup>1</sup> if maintained.

 https://www.hedgehogaluminium.com/ advice-posts/how-long-will-my-aluminiumwindows-last/s5444/

## When innovation meets elegance

Aluminium is naturally stronger than uPVC and does not need reinforcements which allows for smaller profiles. Its strength also accommodates larger glass panels giving you a increased uninterrupted vista.