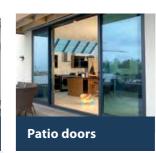

# Patio sliding doors

The sleek panels of glass allow the room to be filled with natural light which you can benefit from throughout the year.

Patio doors do not need clearance to open/ close making them perfect for when space is limited in a room

Patio sliding doors come in uPVC as standard but we also have an aluminium range.

**Quality assured** 