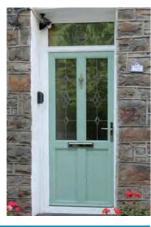

# **Composite** doors

# Secure your home and family

Utilising the benefits of several different materials to provide great strength, durability and stylish looks. Composite doors are the new standard in door innovation and if security is important to you – you shouldn't look anywhere else. Rock Solid Composite Doors are premium door range at an affordable price.

# Rock Solid Composite Doors are exclusive to Polar Bear Windows

Premium composite doors packed with security features throughout and style to suit your home at an affordable price.

- 70mm featured outer frame
- Internally glazed, multi-chambered
- Millenco high security multi-point locking system
- Virtually maintenance free
- High performance door hinges
- High performance Q-Lon weather-seal
- Industry leading Ultion
   3 star locks, see page 12
- Steel reinforcement
- Excellent in both sound reduction and heat retention
- High-density foam core which provides better soundproofing and insulation than timber.
   Timber core also can warp and bend if exposed to moisture.