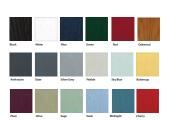

#### 2. Colour

You can mix and match colours on the front and back of the door and frame.
You can also use any RAL colour.