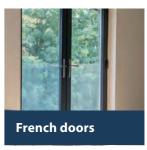

## French doors

All the modern benefits of uPVC doors including enhanced security, energy efficiency, durability and virtually maintenance free with the style of classical French doors.

We supply French doors in a range of colour and finishes for the frame and handles. Astragal bars or leading options also available.

French doors come in uPVC as standard but we also have an aluminium range.

Had french doors fitted today to replace old patio doors. They were fitted by Mark, I am very pleased with the work carried out. Polar bear windows have been easy to deal with from start to finish! 10/10. \*\*

P. Mears, April 2019

We can expand window opening into french or patio doors to improve accessibility.