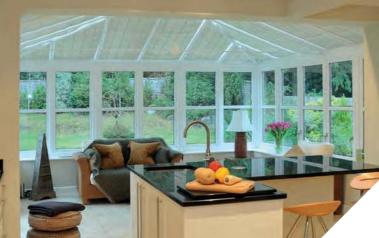

## Enjoy your garden in home comfort

A conservatory is a structure which has a combination of products. Choose from French, Patio or Bi-folds doors and Casement or Sash windows. Our conservatories are fully bespoke to ensure you get a space perfect for your needs.

Conservatory side walls you can choose from panelled-bottom, fully glazed (from top to bottom) or a dwarf wall (short wall) which can be bricked to match the brickwork of the rest of the house. We also have options for lights and plug sockets.