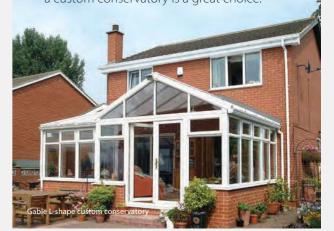

1) https://www.telegraph.co.uk/finance/property/buying-selling-moving/7906602/Phil-Spencers-top-20-ways-to-add-value-to-your-home.html

and grandeur.

features on the panel above the doors, with

Often referred to as a P, L or combination conservatory, you can mix existing structures to create a truly unique space. If you have a larger garden and want more liveable space – a custom conservatory is a great choice.