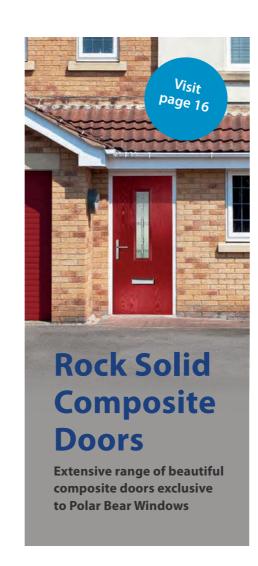

# **Composite** doors

# Secure your home and family

Utilising the benefits of several different materials to provide great strength, durability and stylish looks. Composite doors are the new standard in door innovation and if security is important to you – you shouldn't look anywhere else. Rock Solid Composite Doors are premium door range at an affordable price.

# Rock Solid Composite Doors are exclusive to Polar Bear Windows

Premium composite doors packed with security features throughout and style to suit your home at an affordable price.

- 70mm featured outer frame
- Internally glazed, multi-chambered
- Millenco high security multi-point locking system
- Virtually maintenance free
- High performance door hinges
- High performance Q-Lon weather-seal
- Industry leading Ultion
   3 star locks, see page 12
- Steel reinforcement
- Excellent in both sound reduction and heat retention
- High-density foam core which provides better soundproofing and insulation than timber.
   Timber core also can warp and bend if exposed to moisture.