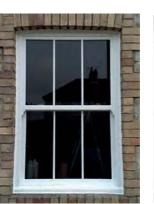

## Sash windows

Popular in the Georgian period for not protruding when open and therefore not causing an obstruction on the street ahead.

Smooth operation without windows slamming shut. Our sash windows are practical, stylish and have all the benefits of modern uPVC windows.