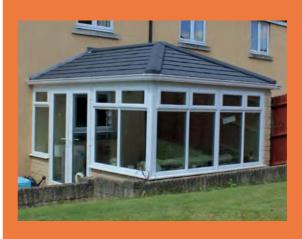

# The perfect conservatory roof for all year around comfort

A Guardian Warm Roof is a brilliant way to revitalise your tired old conservatory and bring a new lease of life to your home. Creating a new space which sn't just more desirable, but more importantly a comfortable usable space you can enjoy all year round with a host of extras and finishes available.

#### Guardian warm roof

specially designed to keep your conservatory from overheating in the summer and retain heat in the winter. Other benefits include:

- Insulated soundproofing
- Strong and lightweight aluminium frame
- 100% weather-tight
- Ventilated roof
- Superior U-value of only 0.18 W/m.ł
- Guardian tiles or slate options

Guardian tiled roof is suited for old and new conservatories depending on our surveyors tructural inspection.