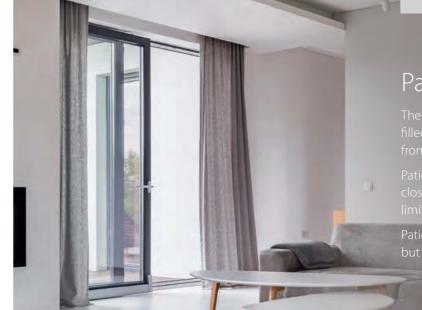

# Patio sliding doors

The sleek panels of glass allow the room to be filled with natural light which you can benefit from throughout the year.

Patio doors do not need clearance to open/ close making them perfect for when space is limited in a room

Patio sliding doors come in uPVC as standard but we also have an aluminium range.

**Quality assured** 