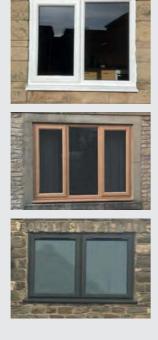

#### Casement windows

The most popular choice for new and replacement windows in the UK is casement windows. Framed glass panels can be fully open depending if its side-hung, top-hung or a combination.

Casement windows are energy efficient, versatile and offer excellent ventilation.

Our casement windows are practical, stylish and have all the benefits of modern uPVC windows.