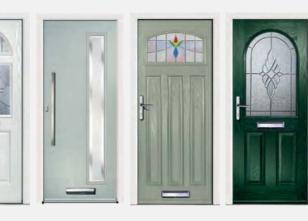

# **Composite** doors

# Secure your home and family

Utilising the benefits of several different materials to provide great strength, durability and stylish looks. Composite doors are the new standard in door innovation and if security is important to you – you shouldn't look anywhere else. Rock Solid Composite Doors are premium door range at an affordable price.

# Rock Solid Composite Doors are exclusive to Polar Bear Windows

Premium composite doors packed with security features throughout and style to suit your home at an affordable price.

- 70mm featured outer frame
- Internally glazed, multi-chambered
- Millenco high security multi-point locking system
- Virtually maintenance free
- High performance door hinges
- High performance Q-Lon weather-seal
- Industry leading Ultion
   3 star locks, see page 12
- Steel reinforcement
- Excellent in both sound reduction and heat retention
- High-density foam core which provides better soundproofing and insulation than timber.
   Timber core also can warp and bend if exposed to moisture.