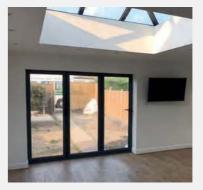

# Completely bespoke orangeries

While traditional extension's can feel boxed-in and a conservatory too over-exposed, an orangery/ skyroom has the perfect balance. Open airy space with solid bricked walls and luxury touches throughout.

Construction is done as a standard insulated extension however bi-fold doors (see page 14), roof lanterns (see page 23) are added to flood the space with natural light.

We manage the whole project from start to finish to ensure the installation meets building regulations and more important your expectations.

# **Roof lantern**

No orangery or extension is complete without a sky view created by a roof lantern. This popular choice is a modern way of adding character and style.

#### Slimmer profile means uninterrupted views

Our unique system design is durable, light and has a 40mm aluminium frame. Rafters create slim, elegant roof profiles with excellent thermal performance. Compared to conventional roofs sold by our competitors. Our roof lanterns reduce the visible width and sight lines of rafters by 30% and the main internal feature ridge by 70%.