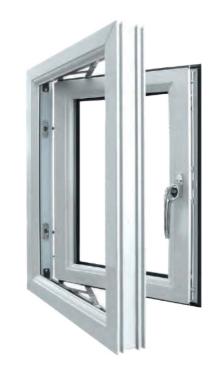

# Windows

Take up the window of opportunity and transform your home with double glazing uPVC stylish windows

All our windows are made to measure and installed professionally to ensure the product seamlessly integrates with your home. Our uPVC windows are rated A+ for energy efficiency as standard. Thermal break glass and treated surface (soft-coat) ensures the highest thermal rating and noise reduction possible for a warmer and quieter home.

#### Security

The security of our customers is very important to us which is why all of our windows come packed with security features like multi-point locking systems.

Enjoy the following features and benefits:

- · 'A Rated' for energy efficiency
- · Planitherm One glass with a 1.0 u-value
- 2 rollers for smooth day-to-day operation
- Weather resistant seals
- · Multi-point locking system
- Secured design
- · Multi-chambered crosssection which helps to prevent heat loss
- Endurance tested to over 50,000 cycles
- Corrosion resistant handles, hinges and shootbolts
- · Exceeds the PAS24 test
- · Virtually maintenance free