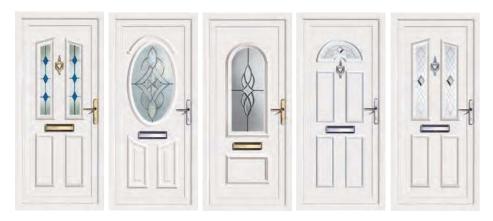

## White uPVC panel doors

A great choice of doors to replace old timber or damaged panel doors with modern benefits to include security features, stylish and virtually maintenance-free.

## Coloured uPVC panel doors

An upgrade from white uPVC panel doors with improved security and styles to suit your home.

For something special - check our composite doors range on page 14.

## uPVC back doors

A range of budget friendly back doors which is a great replacement for wooden doors or old uPVC back doors.

Arched door

We have a high level of experience in seamlessly integrating arched doors.