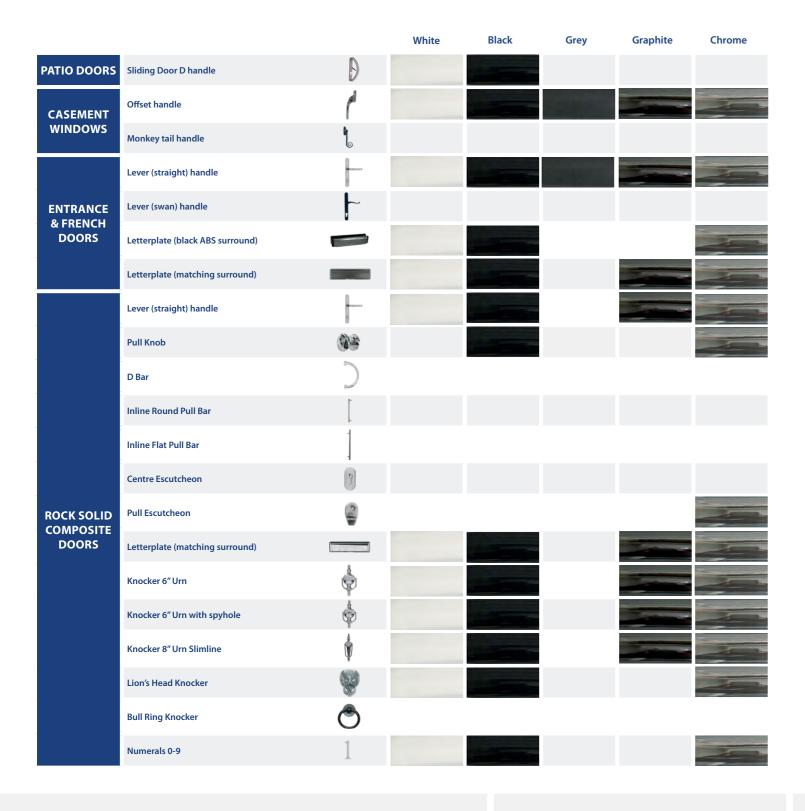

# Windows and door furniture

Use the table and illustrations below to choose the products in the finish you desire. If you want to see sample products to help you make your choice, visit our showroom. Ask your designer or our sales team for more information.

### Door hinges

White Butt Chrome

#### Door antique black range

#### Composite door furniture

Inline Flat

Pull Bar

Inline Round

Pull Bar

Sliding Door

D Bar

Create a panoramic room