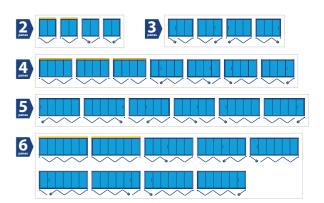

# **Configurations**

Depending what size opening you desire, we can offer you 2 to 8 panel bi-folds. Opening can be pushed out or pulled in. The main access door can be on the side or middle of your configuration.