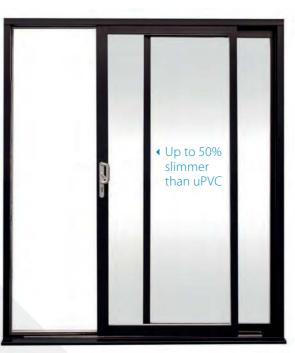

# Patio sliding doors

The sleek panels of glass allow the room to be filled with natural light which you can benefit from throughout the year.

Patio doors do not need clearance to open/ close making them perfect for when space is limited in a room

Patio sliding doors come in uPVC as standard but we also have an aluminium range.

**Quality assured** 