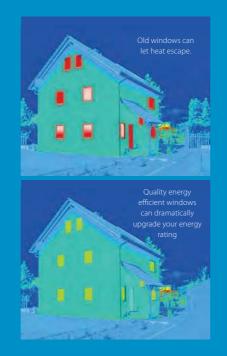

# Excellent energy efficiency windows

**ENERGY** 

#### A rated energy efficient

Energy efficient double glazing of heat lost through your windows, meaning rooms warm up quicker ultimately reducing your energy bills

an upgrade option however we offer it as standard.

The special clear coating on the glass while optimising heat retention in the room. The transparent, laminated layer creates a strong barrier, dampens noise and blocks UV light furniture fade).