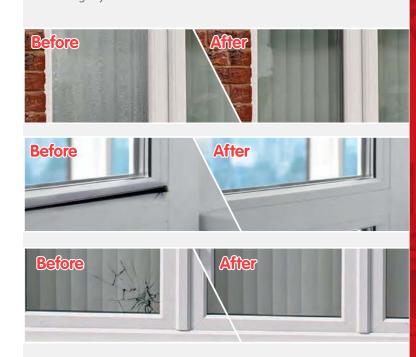

# Windows, doors and conservatory repairs

It is important to maintain products if you want to fully benefit from their features and prolong the lifespan.

Repairing issues prevents them from developing into larger, more expensive problems to fix. We repair windows, doors and conservatories (excluding roofs).

Faulty products also compromise the security of your home and could invalidate your insurance in the event of a burglary.

We offer a hassle-free service, contact us today for a free quote.

CALL US **0117 327 0127** 

visit our website upvcsurgeon.co.uk

Free quote & 12 month guarantee

We repair the following:

- Handles
- Hinges
- Locks
- Misted glass
- Broken glass
- Frames
- Seals
- Panelling
- Realignment

66

...results are frankly amazing.