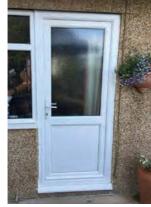

## White uPVC panel doors

A great choice of doors to replace old timber or damaged panel doors with modern benefits to include security features, stylish and virtually maintenance-free.

## Coloured uPVC panel doors

An upgrade from white uPVC panel doors with improved security and styles to suit your home.

For something special - check our composite doors range on page 14.

## uPVC back doors

A range of budget friendly back doors which is a great replacement for wooden doors or old uPVC back doors.

Arched door

We have a high level of experience in seamlessly integrating arched doors.