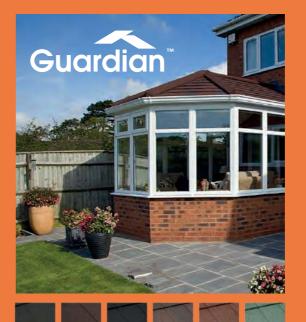

# The perfect conservatory roof for all year around comfort

A Guardian Warm Roof is a brilliant way to revitalise your tired old conservatory and bring a new lease of life to your home. Creating a new space which sn't just more desirable, but more importantly a comfortable usable space you can enjoy all year round with a host of extras and finishes available.

#### Guardian warm roof

specially designed to keep your conservatory from overheating in the summer and retain heat in the winter. Other benefits include:

- Insulated soundproofing
- Strong and lightweight aluminium frame
- 100% weather-tight
- Ventilated roof
- Superior U-value of only 0.18 W/m.ł
- Guardian tiles or slate options

Guardian tiled roof is suited for old and new conservatories depending on our surveyors tructural inspection.