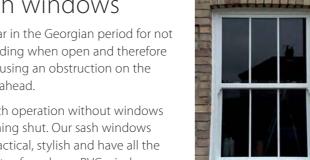

## Sash windows

Popular in the Georgian period for not protruding when open and therefore not causing an obstruction on the street ahead.

Smooth operation without windows slamming shut. Our sash windows are practical, stylish and have all the benefits of modern uPVC windows.