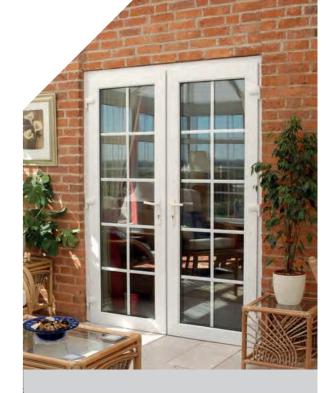

## French doors

All the modern benefits of uPVC doors including enhanced security, energy efficiency, durability and virtually maintenance free with the style of classical French doors.

We supply French doors in a range of colour and finishes for the frame and handles. Astragal bars or leading options also available.

French doors come in uPVC as standard but we also have an aluminium range.

Had french doors fitted today to replace old patio doors. They were fitted by Mark, I am very pleased with the work carried out. Polar bear windows have been easy to deal with from start to finish! 10/10. \*\*

P. Mears, April 2019

We can expand window opening into french or patio doors to improve accessibility.