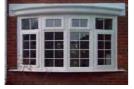

### Bow windows

Combining four or more casement windows projecting beyond the exterior wall of a home, to provide a wider view of the garden/street.

## Bay windows

Bay windows protrude outwards from a room increasing the surface area of the wall, and therefore allow more light in and offer greater views of the outside. We can fit casement, flush and sash windows in a bay structure.

Our bay windows are practical, stylish and have all the benefits of modern uPVC windows.