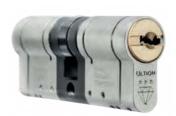

#### Protect your family and home

The difference between a standard lock and a 3 star cylinder lock can be the difference of a safe home and a successful forced entry.

Benefits of Ultion 3 Star locks:

- 8 Drill defences
- Anti-snap, anti-drill, anti-pump
- Core that is 25% denser then iron
- Most locks have 6 pins, Ultion has 11
- 295,970 key combinations
- Secure by design approved
- Sold Secure approved tested by locksmiths