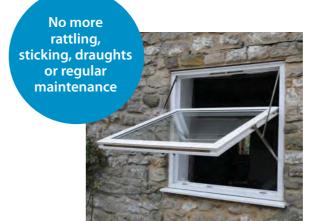

No more rattling, sticking, draughts or regular maintenance

#### Virtually maintenance free

All our windows are virtually maintenance free, saving you time, hassle and money on maintenance. No need for painting, varnishing, regular cleaning or oiling, risk of rot or chipping.