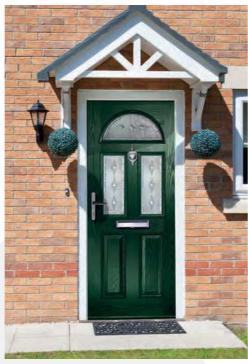

# **Composite** doors

# Secure your home and family

Utilising the benefits of several different materials to provide great strength, durability and stylish looks. Composite doors are the new standard in door innovation and if security is important to you – you shouldn't look anywhere else. Rock Solid Composite Doors are premium door range at an affordable price.

# Rock Solid Composite Doors are exclusive to Polar Bear Windows

Premium composite doors packed with security features throughout and style to suit your home at an affordable price.

- 70mm featured outer frame
- Internally glazed, multi-chambered
- Millenco high security multi-point locking system
- Virtually maintenance free
- High performance door hinges
- High performance Q-Lon weather-seal
- Industry leading Ultion
   3 star locks, see page 12
- Steel reinforcement
- Excellent in both sound reduction and heat retention
- High-density foam core which provides better soundproofing and insulation than timber.
   Timber core also can warp and bend if exposed to moisture.