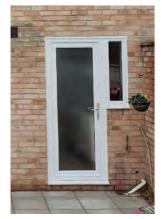

## White uPVC panel doors

A great choice of doors to replace old timber or damaged panel doors with modern benefits to include security features, stylish and virtually maintenance-free.

## Coloured uPVC panel doors

An upgrade from white uPVC panel doors with improved security and styles to suit your home.

For something special - check our composite doors range on page 14.

## uPVC back doors

A range of budget friendly back doors which is a great replacement for wooden doors or old uPVC back doors.

Arched door

We have a high level of experience in seamlessly integrating arched doors.