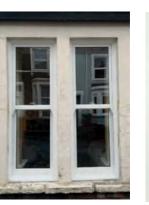

#### Casement windows

The most popular choice for new and replacement windows in the UK is casement windows. Framed glass panels can be fully open depending if its side-hung, top-hung or a combination.

Casement windows are energy efficient, versatile and offer excellent ventilation.

Our casement windows are practical, stylish and have all the benefits of modern uPVC windows.