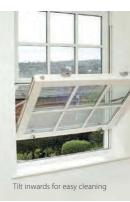

## Tilt and Turn

All the benefit of standard casement windows with the added functionality that allows the windows to tilt inwards for effective ventilation and turn to make it easy for you to clean them from the inside.

Child-safe restrictors and locking handles as standard.

**Polar Bear Windows** | 2019 Brochure | 0117 327 0127 **Polar Bear Windows** | 2019 Brochure | 0117 327 0127