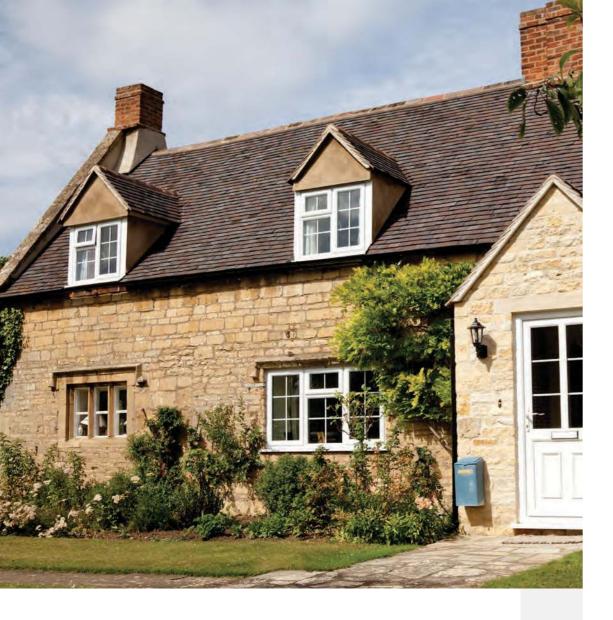

#### Casement windows

The most popular choice for new and replacement windows in the UK is casement windows. Framed glass panels can be fully open depending if its side-hung, top-hung or a combination.

Casement windows are energy efficient, versatile and offer excellent ventilation.

Our casement windows are practical, stylish and have all the benefits of modern uPVC windows.