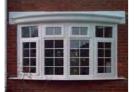

### Bow windows

Combining four or more casement windows projecting beyond the exterior wall of a home, to provide a wider view of the garden/street.

## Bay windows

Bay windows protrude outwards from a room increasing the surface area of the wall, and therefore allow more light in and offer greater views of the outside. We can fit casement, flush and sash windows in a bay structure.

Our bay windows are practical, stylish and have all the benefits of modern uPVC windows.