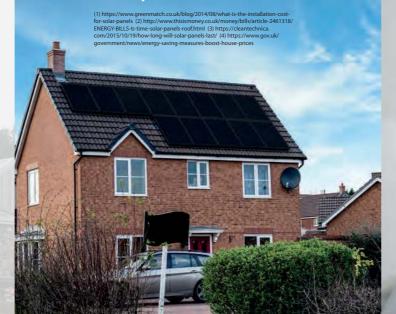

# Solar panels

Installing solar panels is the smart way of powering your home. Harness the energy of day light throughout the year.

#### How it works

Innovation in solar panel development and an increase in demand means it has never been cheaper to install state-of-the-art equipment which would fuel a significant amount of your homes electrical needs.

The system is seamlessly integrated directly into your homes electrical network, which will power your appliances and devices throughout the year.

When your solar panels produce more power than you require, the excess is diverted to the grid.

At times where you're using more power than producing, the system will use the extra power off the grid. This switching of sources ensures you are constantly maximising your solar panels potential.

You will also be paid an index-linked tax-free sum every quarter, transferred to your bank account for 20 years for the grid being able to use your excess power.

Installing a solar panel system not only saves you money on your electricity bill but allows you to use greener cleaner energy for your everyday needs.

For a free no-obligation quote contact us today 0117 327 0127 Solar@pbwl.co.uk

# The proof is on the roof

How much does it cost to install?

Get a solar system from

£4,500

How much will I save?

A total annual saving of £800°

**How long will it last? Performance warranty lasts** 

25 years

**Energy saving improvements** can increase the value of your house by 38%4