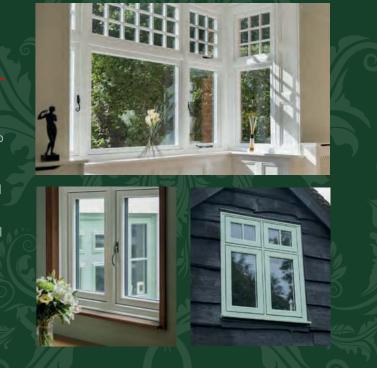

# Windows

Take up the window of opportunity and transform your home with double glazing uPVC stylish windows

All our windows are made to measure and installed professionally to ensure the product seamlessly integrates with your home. Our uPVC windows are rated A+ for energy efficiency as standard. Thermal break glass and treated surface (soft-coat) ensures the highest thermal rating and noise reduction possible for a warmer and quieter home.

#### Casement windows

The most popular choice for new and replacement windows in the UK is casement windows. Framed glass panels can be fully open depending if its side-hung, top-hung or a combination.

Casement windows are energy efficient, versatile and offer excellent ventilation.

Our casement windows are practical, stylish and have all the benefits of modern uPVC windows.

## Sash windows

Popular in the Georgian period for not protruding when open and therefore not causing an obstruction on the street ahead.

Smooth operation without windows slamming shut. Our sash windows are practical, stylish and have all the benefits of modern uPVC windows.