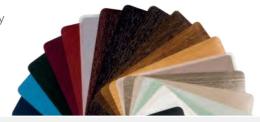

## Finish

White windows are by far our most popular colour, however we do offer an extensive range of colours and finishes