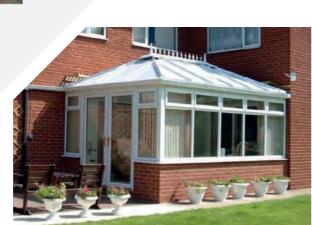

# Conservatories

It is no surprise that people often say their favourite room in the house is their conservatory. Lots of natural light, panoramic views and stylish structures to suit every home and garden.

## Enjoy your garden in home comfort

A conservatory is a structure which has a combination of products. Choose from French, Patio or Bi-folds doors and Casement or Sash windows. Our conservatories are fully bespoke to ensure you get a space perfect for your needs.

Conservatory side walls you can choose from panelled-bottom, fully glazed (from top to bottom) or a dwarf wall (short wall) which can be bricked to match the brickwork of the rest of the house. We also have options for lights and plug sockets.