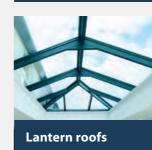

#### Stargaze in style

# **Roof lantern**

No orangery or extension is complete without a sky view created by a roof lantern. This popular choice is a modern way of adding character and style.

#### Slimmer profile means uninterrupted views

Our unique system design is durable, light and has a 40mm aluminium frame. Rafters create slim, elegant roof profiles with excellent thermal performance. Compared to conventional roofs sold by our competitors. Our roof lanterns reduce the visible width and sight lines of rafters by 30% and the main internal feature ridge by 70%.