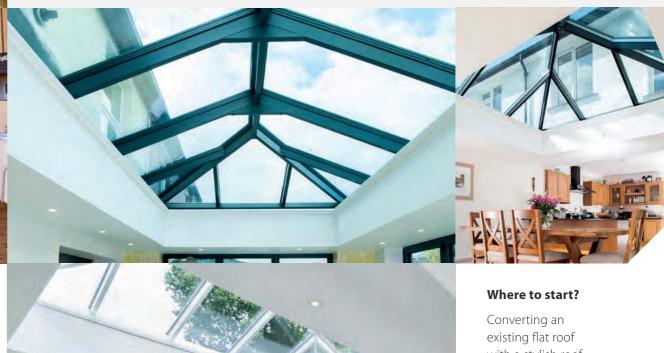

# **Roof lantern**

No orangery or extension is complete without a sky view created by a roof lantern. This popular choice is a modern way of adding character and style.

#### Slimmer profile means uninterrupted views

Our unique system design is durable, light and has a 40mm aluminium frame. Rafters create slim, elegant roof profiles with excellent thermal performance. Compared to conventional roofs sold by our competitors. Our roof lanterns reduce the visible width and sight lines of rafters by 30% and the main internal feature ridge by 70%.

with a stylish roof lantern couldn't be easier with our hassle-free service. One of our friendly surveyors will visit the property to take measurements and ensure the building can bear the load of a lantern.