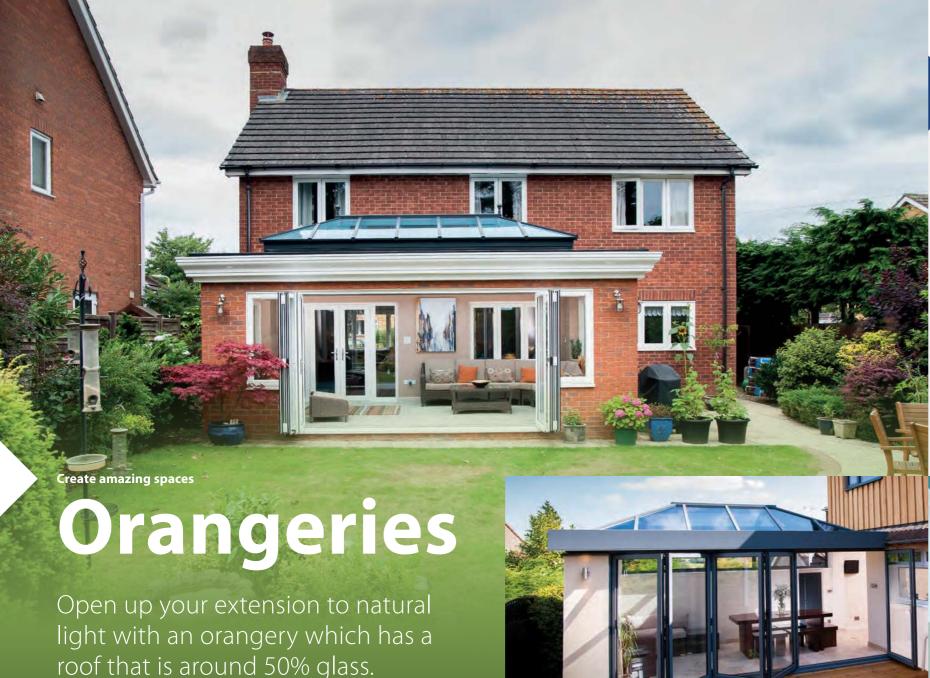

# Completely bespoke orangeries

While traditional extension's can feel boxed-in and a conservatory too over-exposed, an orangery/ skyroom has the perfect balance. Open airy space with solid bricked walls and luxury touches throughout.

Construction is done as a standard insulated extension however bi-fold doors (see page 14), roof lanterns (see page 23) are added to flood the space with natural light.

We manage the whole project from start to finish to ensure the installation meets building regulations and more important your expectations.

# +11% house value<sup>1</sup>

Skyroom is identical to an

orangery but has an all glass roof

As well as the lifestyle benefits of getting a new extension, you can also enjoy up to 11% increase to your house<sup>1</sup> value, which is a great return on investment as our prices start from £24,999<sup>2</sup>