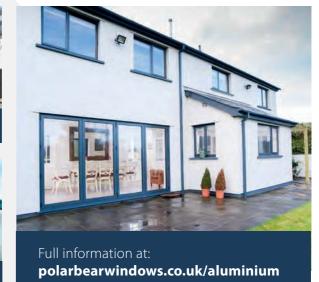

# What a difference a few steps makes

Modern aluminium products offer superior quality over uPVC and is fast becoming the material of choice for home improvements.

- The efficiency of thermal performance in aluminium is comparatively higher than timber or uPVC.
- Aluminium windows do not swell, crack, split or warp over time ensuring an extended product life.
- Weather resistant under a range of severe environmental conditions.
- Aluminium is 3 times stronger than uPVC and 4.3 times stronger than wood.
- Highest recycling rates compared to any other metal. The recycling process of aluminium requires just 5% of initial energy.

## When innovation meets elegance

Aluminium is naturally stronger than uPVC and does not need reinforcements which allows for smaller profiles. Its strength also accommodates larger glass panels giving you a increased uninterrupted vista.

**Strong &** 