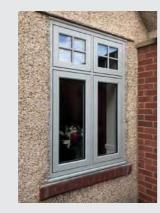

#### Casement windows

The most popular choice for new and replacement windows in the UK is casement windows. Framed glass panels can be fully open depending if its side-hung, top-hung or a combination.

Casement windows are energy efficient, versatile and offer excellent ventilation.

Our casement windows are practical, stylish and have all the benefits of modern uPVC windows.