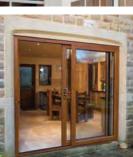

# Patio sliding doors

The sleek panels of glass allow the room to be filled with natural light which you can benefit from throughout the year.

Patio doors do not need clearance to open/ close making them perfect for when space is limited in a room

Patio sliding doors come in uPVC as standard but we also have an aluminium range.

**Quality assured** 