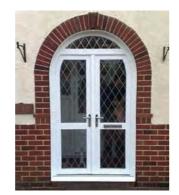

## uPVC back doors

A range of budget friendly back doors which is a great replacement for wooden doors or old uPVC back doors.

Arched door

We have a high level of experience in seamlessly integrating arched doors.