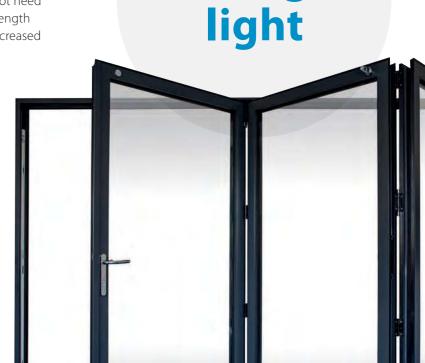

## Bi-folds

Bi-fold doors slide open and are made from a series of panels (one being the access door) that fold up against the wall (concertina style).

Durable, excellent thermal efficiency, weatherproofing and security explains why Bi-folds have become popular in recent years.

Aluminium is 3 times stronger than uPVC making it ideal to hold large panels of glass. The stronger profile also means the frame can be slimmer allowing more uninterrupted views of your garden.

Bi Folding Doors fitted today... great experience we have had from initial consultation through to choice of products to delivery & installation by a very slick professional team so all round very happy and definitely would recommend contacting Polar Bear \*\*