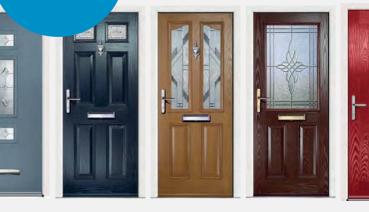

# **Composite** doors

# Secure your home and family

Utilising the benefits of several different materials to provide great strength, durability and stylish looks. Composite doors are the new standard in door innovation and if security is important to you – you shouldn't look anywhere else. Rock Solid Composite Doors are premium door range at an affordable price.

# Rock Solid Composite Doors are exclusive to Polar Bear Windows

Premium composite doors packed with security features throughout and style to suit your home at an affordable price.

- 70mm featured outer frame
- Internally glazed, multi-chambered
- Millenco high security multi-point locking system
- Virtually maintenance free
- High performance door hinges
- High performance Q-Lon weather-seal
- Industry leading Ultion
   3 star locks, see page 12
- Steel reinforcement
- Excellent in both sound reduction and heat retention
- High-density foam core which provides better soundproofing and insulation than timber.
   Timber core also can warp and bend if exposed to moisture.