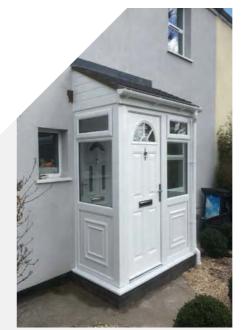

# **Porches**

The extra space can be used for storage or decorated to create a lavish entrance. Houses without any protrusions can often benefit from a porch to give it depth and extra character.

We offer a 'start to finish' porch service; we manage the whole process to your specification.

Our design team will help you create a porch which is suited to your needs and matches your homes aesthetics.

#### **Foundation**

Building on an existing area or created from new. Wooden or concrete foundations are available depending on budget.

uPVC white composite door, panel sides with clear glass and lean-to tiled roof.