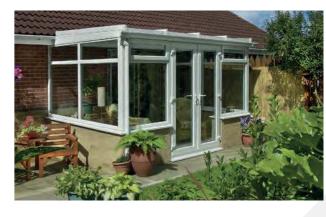

## Enjoy your garden in home comfort

A conservatory is a structure which has a combination of products. Choose from French, Patio or Bi-folds doors and Casement or Sash windows. Our conservatories are fully bespoke to ensure you get a space perfect for your needs.

Conservatory side walls you can choose from panelled-bottom, fully glazed (from top to bottom) or a dwarf wall (short wall) which can be bricked to match the brickwork of the rest of the house. We also have options for lights and plug sockets.