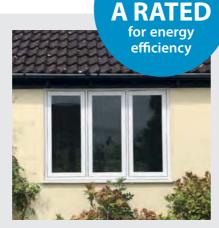

# Windows

Take up the window of opportunity and transform your home with double glazing uPVC stylish windows

All our windows are made to measure and installed professionally to ensure the product seamlessly integrates with your home. Our uPVC windows are rated A+ for energy efficiency as standard. Thermal break glass and treated surface (soft-coat) ensures the highest thermal rating and noise reduction possible for a warmer and quieter home.

#### A rated energy efficient

Energy efficient double glazing of heat lost through your windows, meaning rooms warm up quicker ultimately reducing your energy bills

an upgrade option however we offer it as standard.