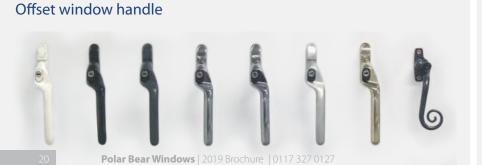

#### Casement windows

The most popular choice for new and replacement windows in the UK is casement windows. Framed glass panels can be fully open depending if its side-hung, top-hung or a combination.

Casement windows are energy efficient, versatile and offer excellent ventilation.

Our casement windows are practical, stylish and have all the benefits of modern uPVC windows.