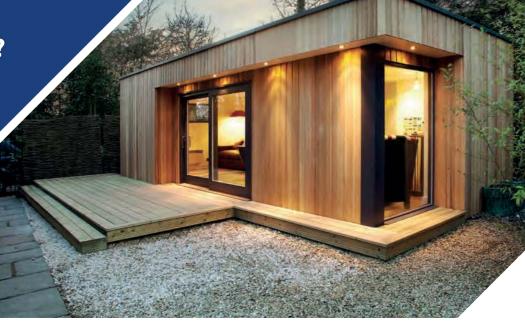

# Bespoke garden rooms

To get the most out of your garden room, consider what the space will be used for and what features will help you get the most it.

All our buildings are made to measure. Whether you are looking for a garden art studio so that you can enjoy your hobby, a home gym to work out in privately or a garden office to escape the daily commute, we are flexible and can create a design that suits your needs and budget.

Our insulated bespoke buildings are durable, weather proof and thermally efficient. Which ensures your new space can be enjoyed throughout the year and for years to come.

Like 'PolarBearWindowsLtd' on facebook to stay updated with info and offers