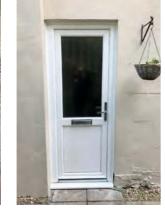

## uPVC back doors

A range of budget friendly back doors which is a great replacement for wooden doors or old uPVC back doors.

Arched door

We have a high level of experience in seamlessly integrating arched doors.

Stable door

Perfectly suited for a cottage back door. Great option if ventilation is desired.