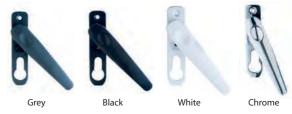

# Windows and door furniture

Use the table and illustrations below to choose the products in the finish you desire. If you want to see sample products to help you make your choice, visit our showroom. Ask your designer or our sales team for more information.

### Door hinges

White Butt Chrome