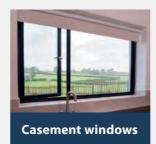

#### Casement windows

The most popular choice for new and replacement windows in the UK is casement windows. Framed glass panels can be fully open depending if its side-hung, top-hung or a combination.

Casement windows are energy efficient, versatile and offer excellent ventilation.

Our casement windows are practical, stylish and have all the benefits of modern uPVC windows.