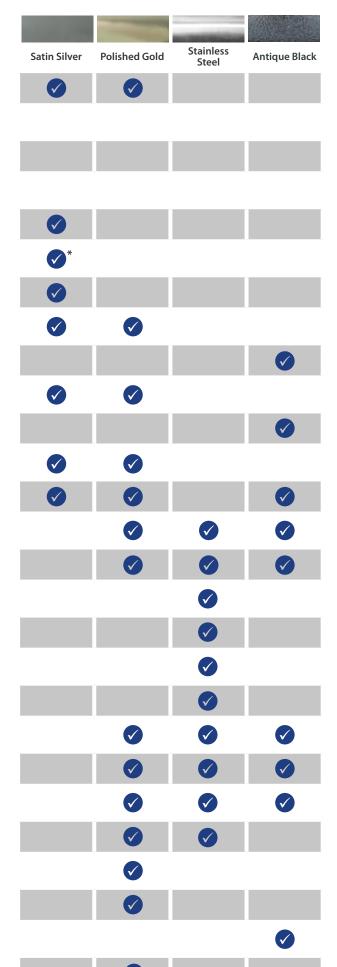

### Handles and accessories

**32** 

Use the reference chart below to discover the perfect set of handles and accessories for your home. White Black Grey Graphite Chrome Lever (straight) handle  $(\checkmark)$ Intermediate handle **BI-FOLDING** D handle DOORS Magnetic catch Trickle vents Long lever handle SLIDING **PATIO DOORS** Sliding Door D handle Offset handle CASEMENT **WINDOWS** Monkey tail handle Lever (straight) handle Lever (swan) handle **ENTRANCE** & FRENCH **DOORS** Letterplate (black ABS surround) Letterplate (matching surround) Lever (straight) handle Pull Knob D Bar Inline Round Pull Bar Inline Flat Pull Bar Centre Escutcheon **Pull Escutcheon** COMPOSITE **DOORS** Letterplate (matching surround) Knocker 6" Urn Knocker 6" Urn with spyhole Knocker 8" Urn Slimline Lion's Head Knocker **Bull Ring Knocker** Numerals 0-9