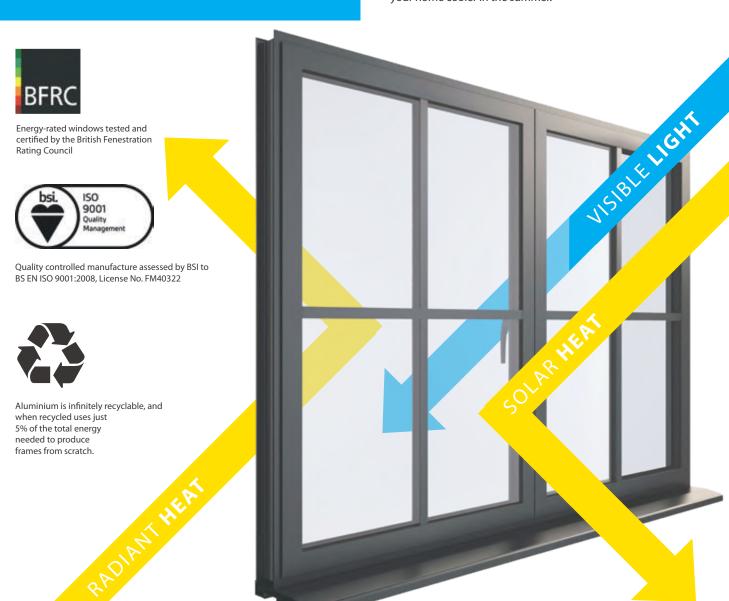

## Making your room an all-year-round **living space...**

The goal is to let visible light in, whilst keeping solar heat out in the summer and radiant heat in during the winter.

Increasing comfort and offering energy savings for the home.

With energy bills rising, thermal efficiency remains the number one priority when making home improvements. Loss of heat from inefficient windows, doors and roofs plays a major part in the comfort or usability of living spaces (especially orangeries and extensions) and can result in high energy costs.

Designed and engineered with performance in mind, REAL Aluminium's thermal performance allows for superior thermal efficiency. Whether renovating a living room with a bi-folding door, or building an extension with a lantern roof, you can be sure to create a comfortable living space all year round with REAL Aluminium.

### **Energy** ratings

Windows are assessed by the British Fenestration Rating Council (BFRC) and rated using a familiar A to G scale on the basis of their total energy efficiency, where an A-rated window is more energy efficient than a G-rated window. This rating covers the frame material, the frame design, the glass type and all the other components that make up the window.