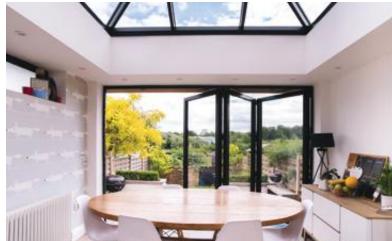

### **BI-FOLDING** DOORS

REAL Aluminium Bi-folding Doors create superior panoramic views all year round from the comfort of your living room, kitchen, conservatory or orangery. By neatly folding and sliding, the REAL Aluminium Bi-folding Doors allow quick and easy access to your garden.

The large panes of glass present unspoilt views of the outside and allow maximum light into your home.

The style of your beautifully designed and carefully manufactured bi-folding doors are easily matched to the existing style of your home and provide a smooth transition between indoor and outdoor space.