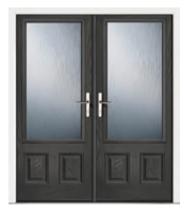

### **Styles and doors**

Available in a Square or Featured design.

#### French / Double Doors

All French doors can open in or out, with the master door on the left or right, with any arrangement of midrails. Below are some common French door styles.