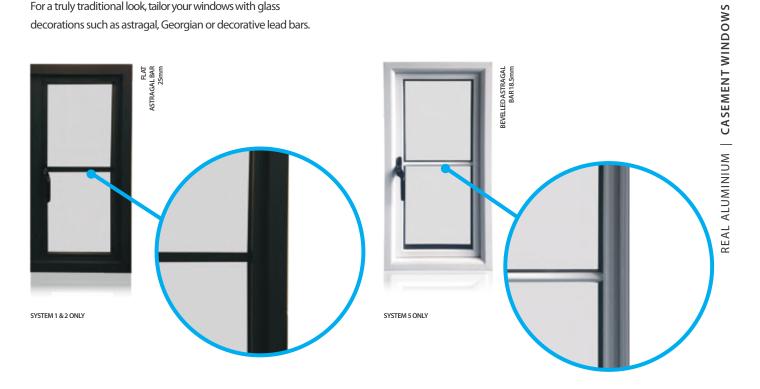

\* required for system 1

For a truly traditional look, tailor your windows with glass decorations such as astragal, Georgian or decorative lead bars.

Easycleán hinges Optional easy-clean hinges let you slide your window open to one side allowing you to easily clean both sides of the glass from inside the home. These have the added benefit of opening to almost 90°, giving an unobstructed view from your room and creating an easy fire exit.