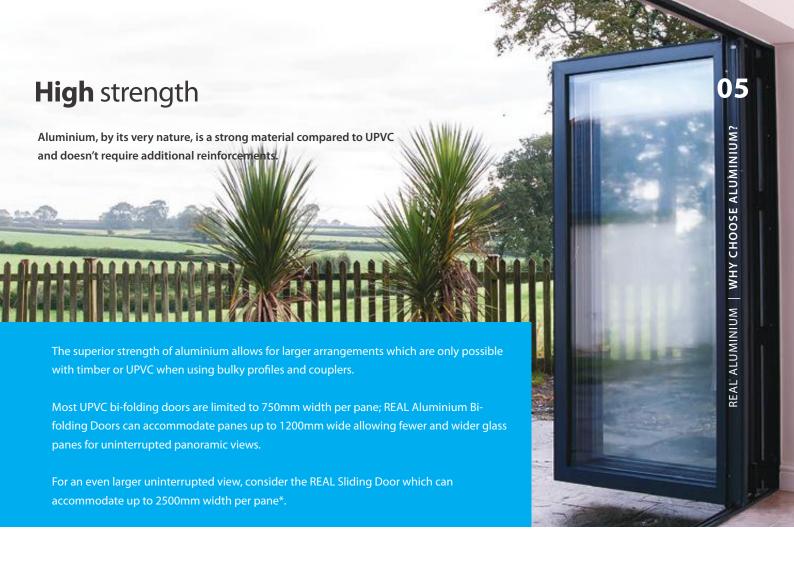

Choose from panes up to 1200mm wide and 2500mm high, in a choice of opening options. These can be designed to suit any opening size. Your REAL retailer will give you advice on the most suitable option for your requirement.