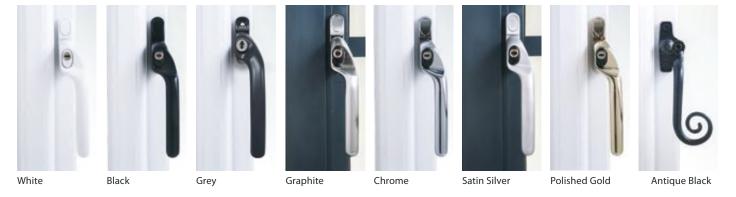

### **Handles**

Hardware is available in a choice of finishes allowing you to tailor your windows to suit your interior.