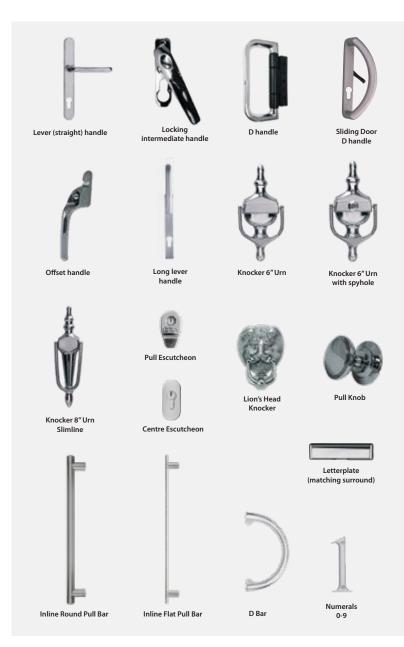

### Handles and accessories

**32** 

Use the reference chart below to discover the perfect set of handles and accessories for your home. White Black Grey Graphite Chrome Lever (straight) handle  $(\checkmark)$ Intermediate handle **BI-FOLDING** D handle DOORS Magnetic catch Trickle vents Long lever handle SLIDING **PATIO DOORS** Sliding Door D handle Offset handle CASEMENT **WINDOWS** Monkey tail handle Lever (straight) handle Lever (swan) handle **ENTRANCE** & FRENCH **DOORS** Letterplate (black ABS surround) Letterplate (matching surround) Lever (straight) handle Pull Knob D Bar Inline Round Pull Bar Inline Flat Pull Bar Centre Escutcheon **Pull Escutcheon** COMPOSITE **DOORS** Letterplate (matching surround) Knocker 6" Urn Knocker 6" Urn with spyhole Knocker 8" Urn Slimline Lion's Head Knocker **Bull Ring Knocker** Numerals 0-9