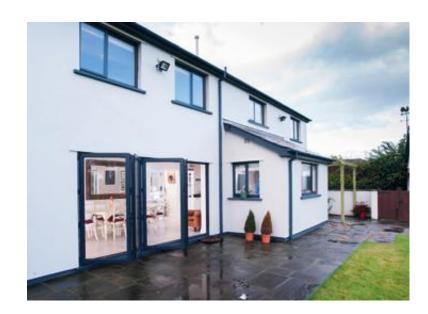

Whatever the style of your home, be it traditional or modern, the REAL Aluminium range offers distinctive styles and designs to suit.

YOUR COMPLETE ALUMINIUM WINDOW, DOOR AND GLAZED ROOF RANGE.

CASEMENT WINDOWS P12

### CASEMENT WINDOWS

From a traditional country cottage to a contemporary town house, the REAL Aluminium range of windows offers style and elegance to suit all tastes.

Ultra-slim frames allow more natural light into each living space and give the best views to the outdoors.