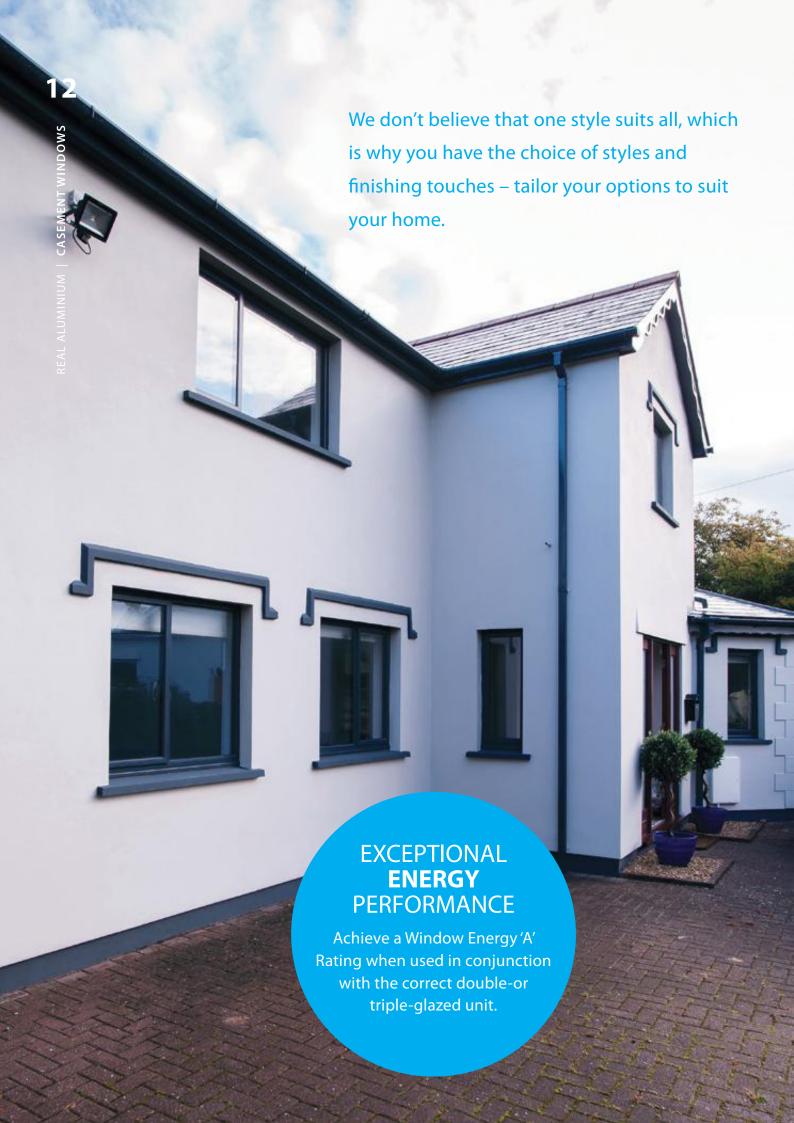

Slim window frames are a must to maximise the amount of natural light entering your home, especially in smaller openings or where Georgian bars are fitted.

Compared to a typical UPVC window, the REAL Aluminium window frames are up to 50% slimmer, allowing the maximum amount of natural light into your home whilst giving a finer ultra-slim appearance.

The polyamide thermal barrier reduces heat loss and enhances the overall U Value of a product, allowing REAL Aluminium casement windows to achieve a Window Energy 'A' Rating when used in conjunction with the correct double- or triple-glazed unit.

### CASEMENT WINDOWS

From a traditional country cottage to a contemporary town house, the REAL Aluminium range of windows offers style and elegance to suit all tastes.

Ultra-slim frames allow more natural light into each living space and give the best views to the outdoors.