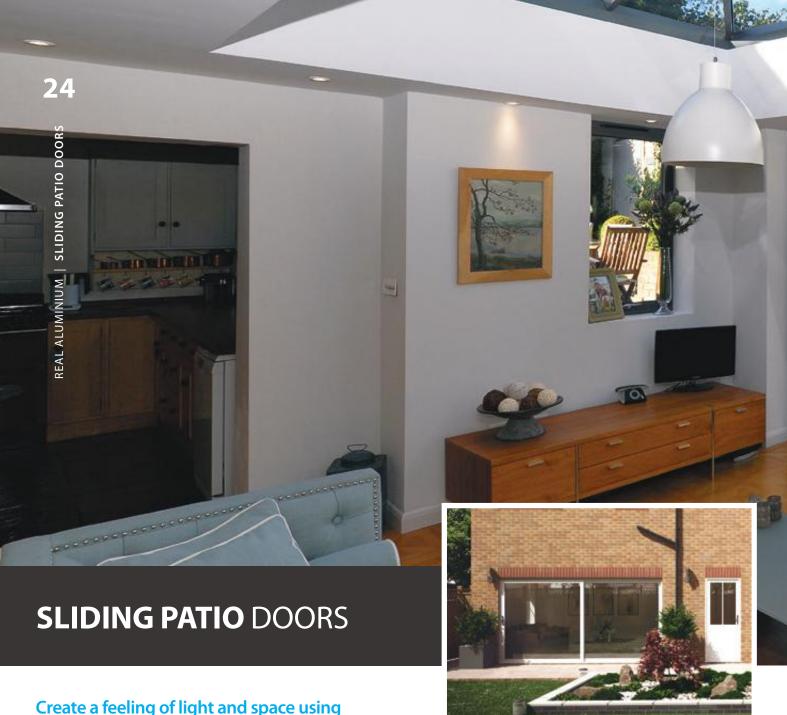

Hardware is available in a choice of finishes allowing you to tailor your doors to suit your interior.

e White

Create a feeling of light and space using an expanse of uninterrupted glass with the REAL Aluminium Sliding Patio Doors.

The technical design of the REAL Aluminium Sliding Patio Doors make them ideal for large-span areas and situations where bi-folding doors may not be so appropriate such as areas exposed to high winds or upper floor apartments. A Sliding Patio Door will offer you the largest uninterrupted glass area and once open doesn't take up room on a patio or balcony, or inside the home.

Made-to-measure and fitted to the highest standard, the REAL Aluminium Sliding Patio Doors deliver optimum performance. Tested to the highest industry standards, REAL Aluminium Sliding Patio Doors easily glide with guaranteed reliability. The strong, thermally efficient aluminium frames create dramatic sliding sashes with large glass areas without compromising thermal performance or weather resistance.