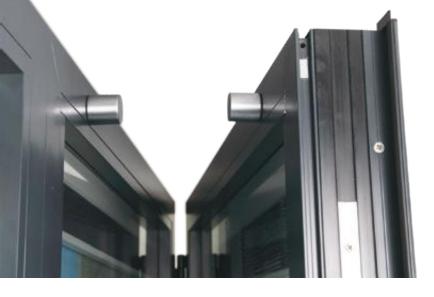

## **Magnetic** door catch

The REAL bi-folding door leaf is held open by a round magnetic catch attached to folding doors, holding the doors open as they fold.