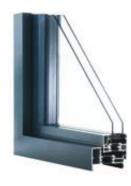

### **Square Contemporary**

The square-edged appearance of the 'Contemporary' window option provides clean, slim sightlines and a modern finish to any home.

Its appearance complements the REAL Bi-folding and Sliding Patio Door range.