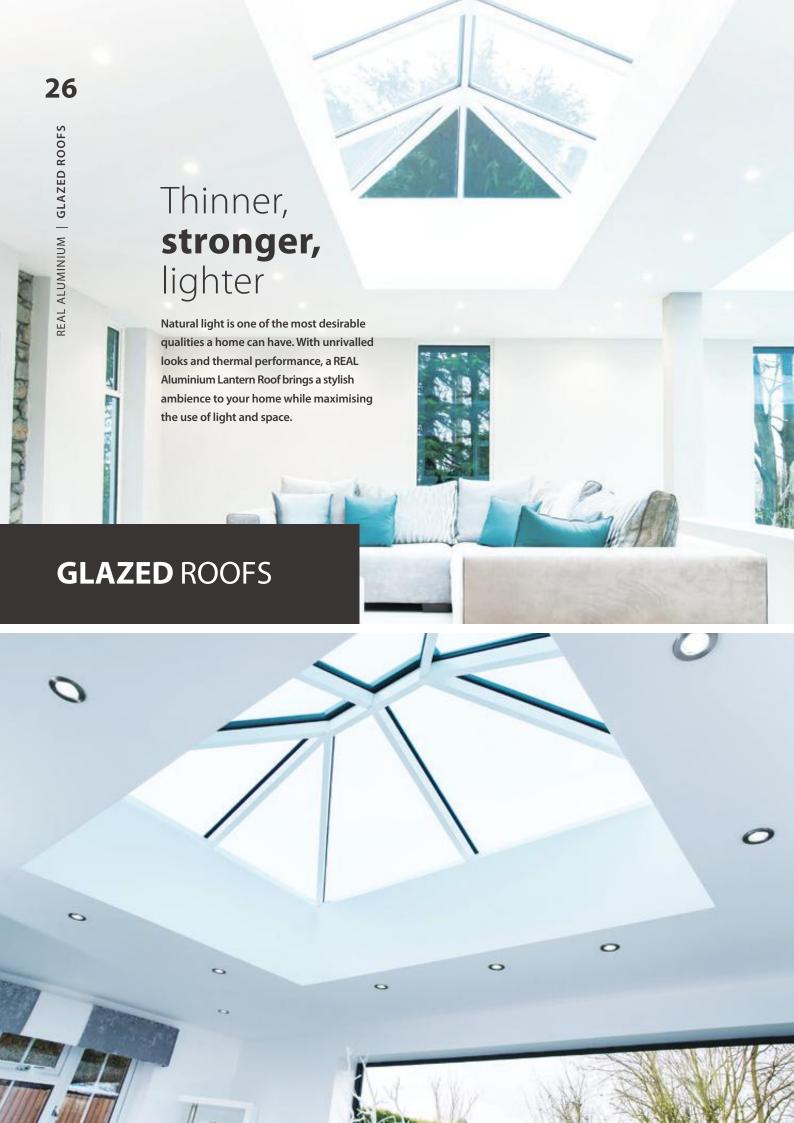

### **MORE SKY** LESS ROOF<sup>TM</sup>

Perfect for an extension or orangery, this roof lantern offers exceptional benefits unmatched by any other roof on the market. The REAL Aluminium Lantern Roof has sharp, clean lines with minimal roof bars, made possible thanks to the super-slim 40mm frame without chunky support bars or joint covers.

Compared to other conventional Lantern Roofs, the REAL Aluminium Lantern Roof has a 70% slimmer top roof bar (also known as the ridge) and 30% slimmer rafter bars.

We have combined good looks, outstanding thermal performance and intelligent detailing, to create one of the finest looking lantern roofs available.

The REAL Aluminium Glazed Roofs offer exceptional benefits unmatched by any other roof on the market.

The UK's most thermally efficient aluminium lantern roof system\*\*

- The UK's strongest lantern roof system\*\*
- · Minimalist modern design
- 70% slimmer roof frame