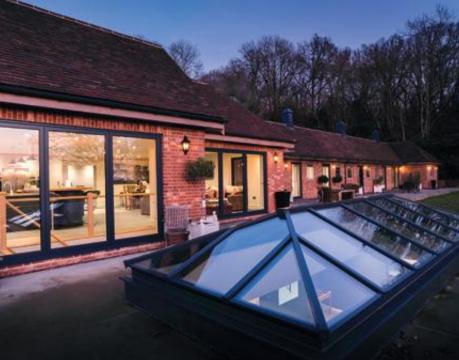

### **MORE SKY** LESS ROOF<sup>TM</sup>

Perfect for an extension or orangery, this roof lantern offers exceptional benefits unmatched by any other roof on the market. The REAL Aluminium Lantern Roof has sharp, clean lines with minimal roof bars, made possible thanks to the super-slim 40mm frame without chunky support bars or joint covers.

Compared to other conventional Lantern Roofs, the REAL Aluminium Lantern Roof has a 70% slimmer top roof bar (also known as the ridge) and 30% slimmer rafter bars.

We have combined good looks, outstanding thermal performance and intelligent detailing, to create one of the finest looking lantern roofs available.

The REAL Aluminium Glazed Roofs offer exceptional benefits unmatched by any other roof on the market.

The UK's most thermally efficient aluminium lantern roof system\*\*

- The UK's strongest lantern roof system\*\*
- · Minimalist modern design
- 70% slimmer roof frame