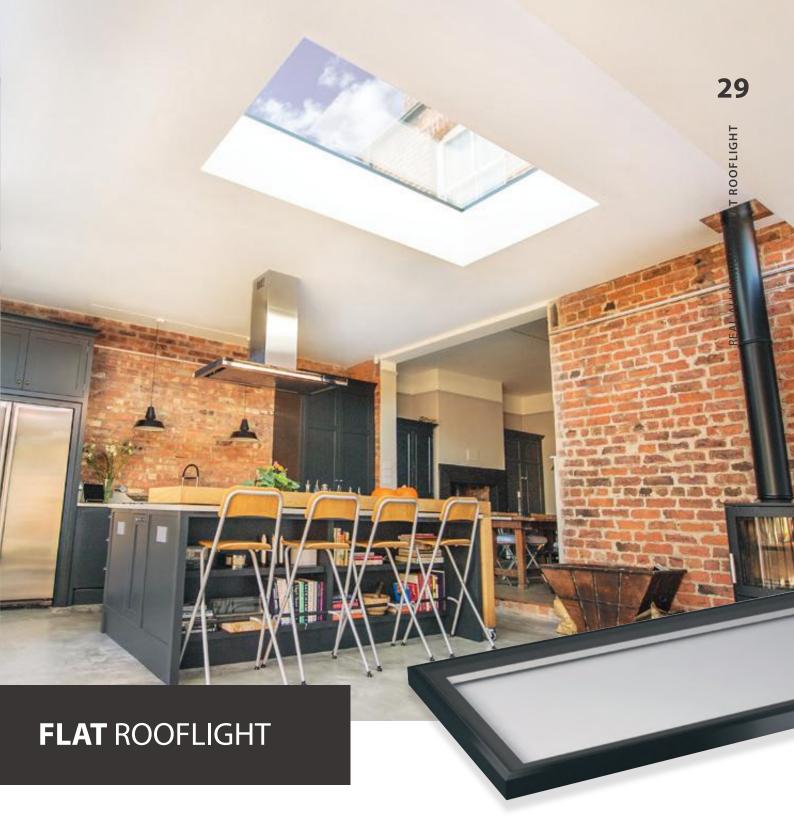

Bring style to your home with the REAL Aluminium Flat Rooflight. With unrivalled looks and thermal performance, it is the ultimate glazed flat rooflight designed to throw maximum light into any home.

### **Minimal Sightlines**

The minimalistic contemporary external design with flush glazing gives a sleek, modern appearance and is a stunning addition to any home extension.

#### **Ultimate performance**

With an unrivalled double glazing overall U Value (roof and glass) of  $1.3~\text{w/m}^2\text{k}$  the REAL Aluminium Flat Rooflight outperforms many of its rivals.

#### **Maximum Light**

Sitting flush with the internal plaster line, the fixed flat rooflight appears frameless from the interior of the home, creating the illusion of an open roof space.