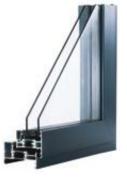

### Featured Classic-al

The elegantly sculptured 'Classic-al' window represents a new era in the development of aluminium windows.

Combining the traditional appeal of timber but with slimmer sections and the trusted performance of aluminium. This exclusive REAL Aluminium design features softened lines to give a really classic look.