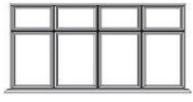

#### With Dummy Sash

#### Without Dummy Sash

These images demonstrate the appearance of your chosen windows with or without a 'dummy sash'.

### Dummy sashes\*

If you have an eye for detail you may wish to consider'dummy sashes' to give that truly symmetric design.

Window styles that have a combination of opening and fixed areas can look a little uneven due to the frame design. A dummy sash allows you to balance the sight-lines and create a more uniformed look.