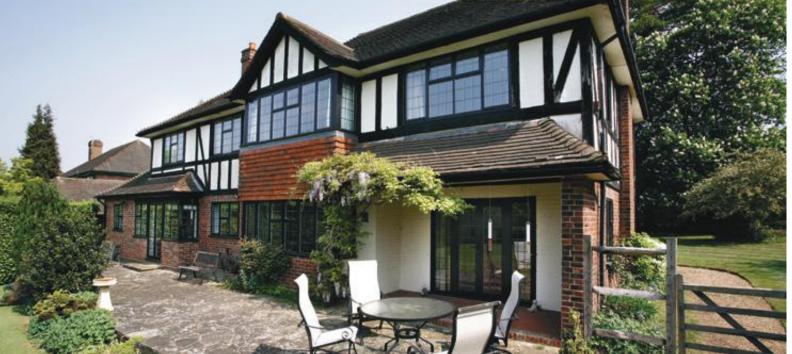

### CASEMENT WINDOWS

From a traditional country cottage to a contemporary town house, the REAL Aluminium range of windows offers style and elegance to suit all tastes.

Ultra-slim frames allow more natural light into each living space and give the best views to the outdoors.

### Featured Classic-al

The elegantly sculptured 'Classic-al' window represents a new era in the development of aluminium windows.

Combining the traditional appeal of timber but with slimmer sections and the trusted performance of aluminium. This exclusive REAL Aluminium design features softened lines to give a really classic look.

### **Square Contemporary**

The square-edged appearance of the 'Contemporary' window option provides clean, slim sightlines and a modern finish to any home.

Its appearance complements the REAL Bi-folding and Sliding Patio Door range.