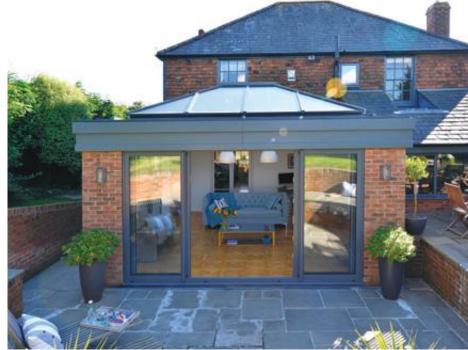

### **MORE SKY** LESS ROOF<sup>TM</sup>

Perfect for an extension or orangery, this roof lantern offers exceptional benefits unmatched by any other roof on the market. The REAL Aluminium Lantern Roof has sharp, clean lines with minimal roof bars, made possible thanks to the super-slim 40mm frame without chunky support bars or joint covers.

Compared to other conventional Lantern Roofs, the REAL Aluminium Lantern Roof has a 70% slimmer top roof bar (also known as the ridge) and 30% slimmer rafter bars.

We have combined good looks, outstanding thermal performance and intelligent detailing, to create one of the finest looking lantern roofs available.

The REAL Aluminium Glazed Roofs offer exceptional benefits unmatched by any other roof on the market.

The UK's most thermally efficient aluminium lantern roof system\*\*

- The UK's strongest lantern roof system\*\*
- · Minimalist modern design
- 70% slimmer roof frame