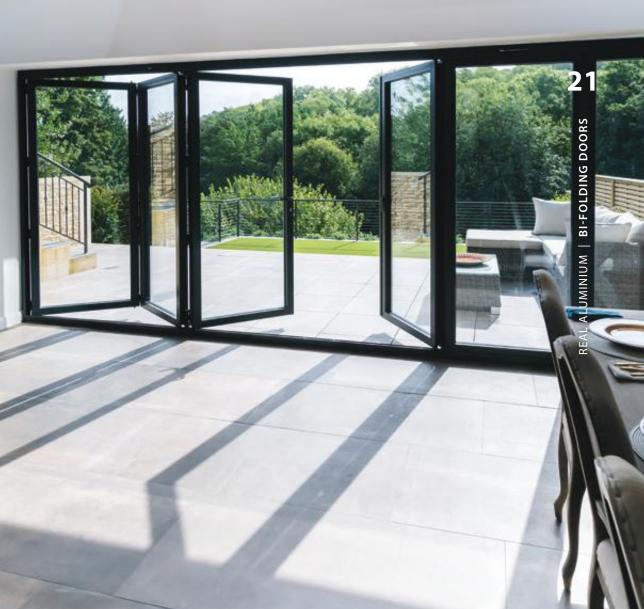

### **BI-FOLDING** DOORS

REAL Aluminium Bi-folding Doors create superior panoramic views all year round from the comfort of your living room, kitchen, conservatory or orangery. By neatly folding and sliding, the REAL Aluminium Bi-folding Doors allow quick and easy access to your garden.

The large panes of glass present unspoilt views of the outside and allow maximum light into your home.

The style of your beautifully designed and carefully manufactured bi-folding doors are easily matched to the existing style of your home and provide a smooth transition between indoor and outdoor space.

Choose from panes up to 1200mm wide and 2500mm high, in a choice of opening options. These can be designed to suit any opening size. Your REAL retailer will give you advice on the most suitable option for your requirement.