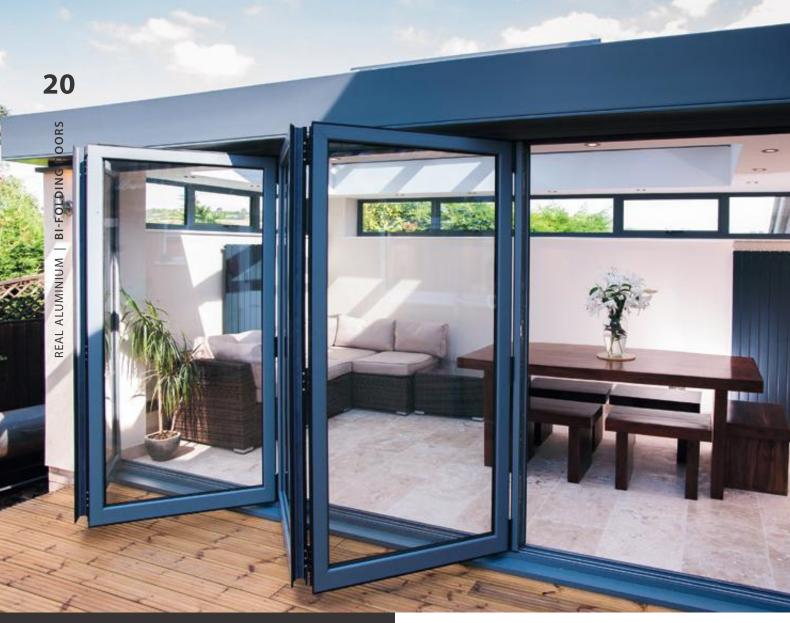

### **BI-FOLDING** DOORS

REAL Aluminium Bi-folding Doors create superior panoramic views all year round from the comfort of your living room, kitchen, conservatory or orangery. By neatly folding and sliding, the REAL Aluminium Bi-folding Doors allow quick and easy access to your garden.

The large panes of glass present unspoilt views of the outside and allow maximum light into your home.

The style of your beautifully designed and carefully manufactured bi-folding doors are easily matched to the existing style of your home and provide a smooth transition between indoor and outdoor space.

Choose from panes up to 1200mm wide and 2500mm high, in a choice of opening options. These can be designed to suit any opening size. Your REAL retailer will give you advice on the most suitable option for your requirement.