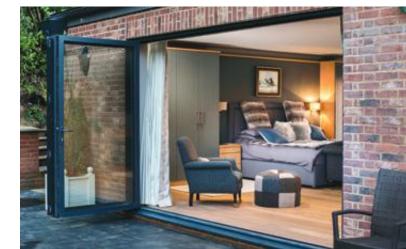

### **BI-FOLDING** DOORS

REAL Aluminium Bi-folding Doors create superior panoramic views all year round from the comfort of your living room, kitchen, conservatory or orangery. By neatly folding and sliding, the REAL Aluminium Bi-folding Doors allow quick and easy access to your garden.

The large panes of glass present unspoilt views of the outside and allow maximum light into your home.

The style of your beautifully designed and carefully manufactured bi-folding doors are easily matched to the existing style of your home and provide a smooth transition between indoor and outdoor space.