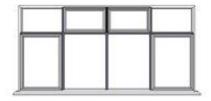

#### With Dummy Sash

#### Without Dummy Sash

These images demonstrate the appearance of your chosen windows with or without a 'dummy sash'.

### Dummy sashes\*

If you have an eye for detail you may wish to consider'dummy sashes' to give that truly symmetric design.

Window styles that have a combination of opening and fixed areas can look a little uneven due to the frame design. A dummy sash allows you to balance the sight-lines and create a more uniformed look.