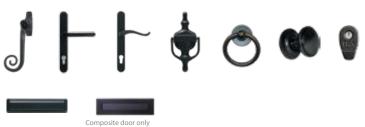

### Handles and accessories

**32** 

Use the reference chart below to discover the perfect set of handles and accessories for your home. White Black Grey Graphite Chrome Lever (straight) handle  $(\checkmark)$ Intermediate handle **BI-FOLDING** D handle DOORS Magnetic catch Trickle vents Long lever handle SLIDING **PATIO DOORS** Sliding Door D handle Offset handle CASEMENT **WINDOWS** Monkey tail handle Lever (straight) handle Lever (swan) handle **ENTRANCE** & FRENCH **DOORS** Letterplate (black ABS surround) Letterplate (matching surround) Lever (straight) handle Pull Knob D Bar Inline Round Pull Bar Inline Flat Pull Bar Centre Escutcheon **Pull Escutcheon** COMPOSITE **DOORS** Letterplate (matching surround) Knocker 6" Urn Knocker 6" Urn with spyhole Knocker 8" Urn Slimline Lion's Head Knocker **Bull Ring Knocker** Numerals 0-9