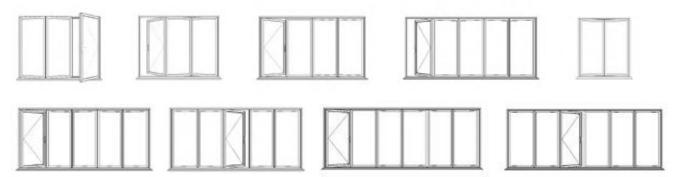

### Bi-fold doors offer a choice of opening configurations to suit your needs:

- Fold the doors in or out
- Slide all doors to one side
- Create a single entrance for easy access and have the remaining doors slide the opposite way
- Part the doors centrally to create a double door

### **Configuration examples:**

 $Not all \ configurations \ have \ an \ external \ handle \ for \ access \ from \ the \ outside. \ Please \ as k \ your \ REAL \ Retailer \ for \ details.$ 