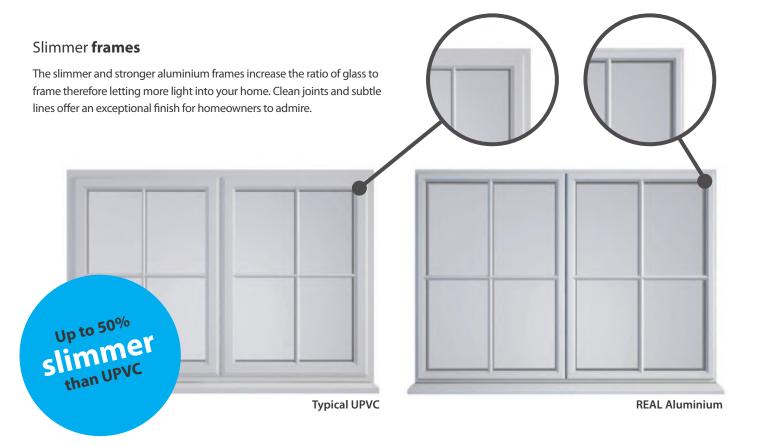

### Get the look you want

When choosing windows, doors or lantern roofs for your home you will want to choose products which are going to look their absolute best both when installed and for many years to come.

Slim window frames are a must to maximise the amount of natural light entering your home, especially in smaller openings or where Georgian bars are fitted.

Compared to a typical UPVC window, the REAL Aluminium window frames are up to 50% slimmer, allowing the maximum amount of natural light into your home whilst giving a finer ultra-slim appearance.