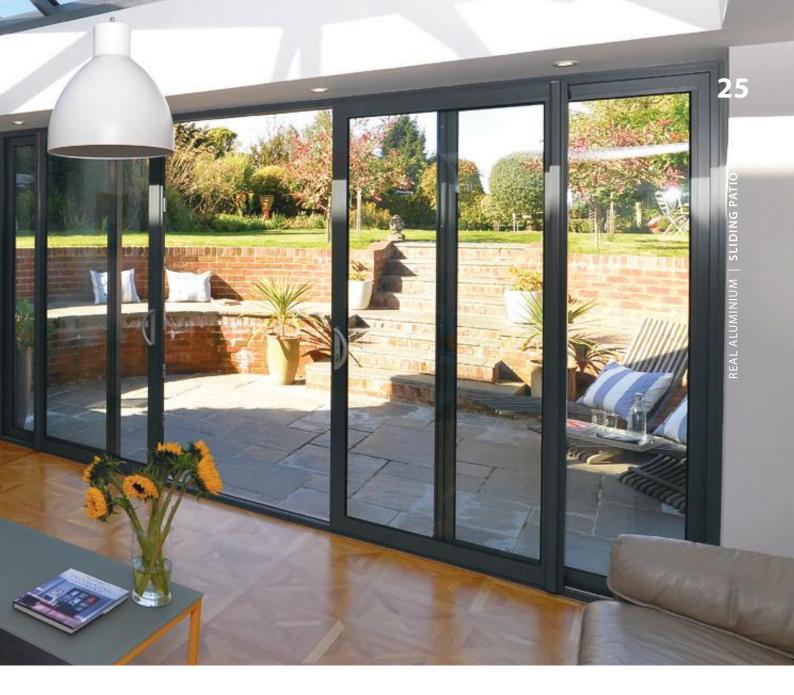

### **BI-FOLDING** DOORS

REAL Aluminium Bi-folding Doors create superior panoramic views all year round from the comfort of your living room, kitchen, conservatory or orangery. By neatly folding and sliding, the REAL Aluminium Bi-folding Doors allow quick and easy access to your garden.

The large panes of glass present unspoilt views of the outside and allow maximum light into your home.

The style of your beautifully designed and carefully manufactured bi-folding doors are easily matched to the existing style of your home and provide a smooth transition between indoor and outdoor space.

Choose from panes up to 1200mm wide and 2500mm high, in a choice of opening options. These can be designed to suit any opening size. Your REAL retailer will give you advice on the most suitable option for your requirement.