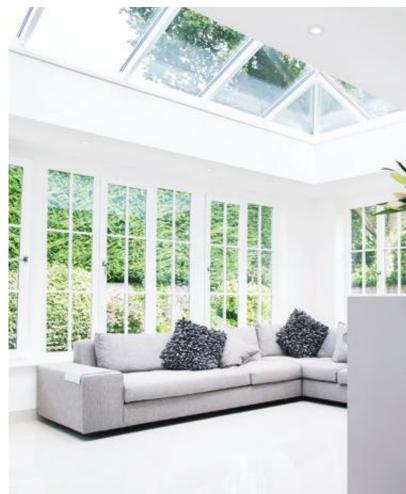

### **MORE SKY** LESS ROOF<sup>TM</sup>

Perfect for an extension or orangery, this roof lantern offers exceptional benefits unmatched by any other roof on the market. The REAL Aluminium Lantern Roof has sharp, clean lines with minimal roof bars, made possible thanks to the super-slim 40mm frame without chunky support bars or joint covers.

#### Comfortable year-round room use

As standard, your REAL Glazed Roof will be specified to combine heat reflection and thermal insulation with reduced rainfall and traffic noise. All roof-glazed units incorporate toughened safety glass and are manufactured to the highest British and European Standards, accredited to BS EN 1279 parts 2 & 3 and BS EN 12150.