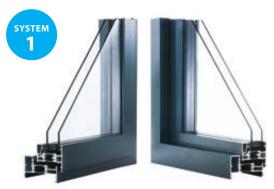

### 14 Styles of window

Your **REAL Aluminium** retailer will help you decide which window system is most appropriate for your project and explain the differences.

\* required for system 1

For a truly traditional look, tailor your windows with glass decorations such as astragal, Georgian or decorative lead bars.

Easycleán hinges Optional easy-clean hinges let you slide your window open to one side allowing you to easily clean both sides of the glass from inside the home. These have the added benefit of opening to almost 90°, giving an unobstructed view from your room and creating an easy fire exit.