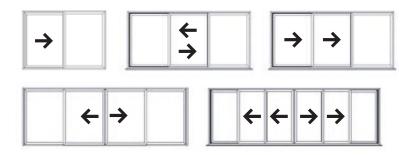

### Bi-fold doors offer a choice of opening configurations to suit your needs:

- Fold the doors in or out
- Slide all doors to one side
- Create a single entrance for easy access and have the remaining doors slide the opposite way
- Part the doors centrally to create a double door

### **Configuration examples:**

 $Not all \ configurations \ have \ an \ external \ handle \ for \ access \ from \ the \ outside. \ Please \ as k \ your \ REAL \ Retailer \ for \ details.$ 

### **Configuration examples:**