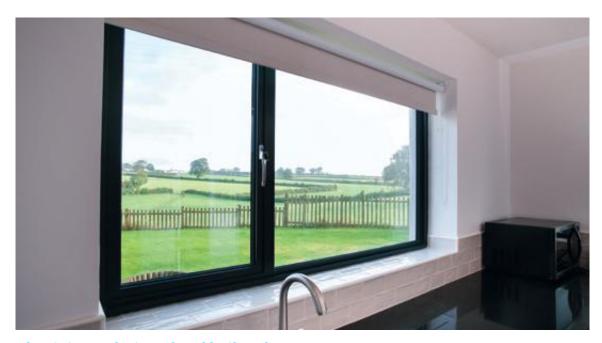

Slim window frames are a must to maximise the amount of natural light entering your home, especially in smaller openings or where Georgian bars are fitted.

Compared to a typical UPVC window, the REAL Aluminium window frames are up to 50% slimmer, allowing the maximum amount of natural light into your home whilst giving a finer ultra-slim appearance.

### CASEMENT WINDOWS

From a traditional country cottage to a contemporary town house, the REAL Aluminium range of windows offers style and elegance to suit all tastes.

Ultra-slim frames allow more natural light into each living space and give the best views to the outdoors.