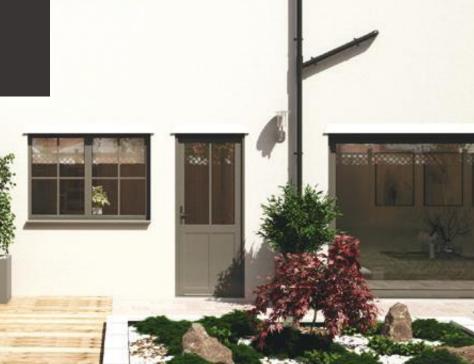

### Get the look you want

When choosing windows, doors or lantern roofs for your home you will want to choose products which are going to look their absolute best both when installed and for many years to come.

Slim window frames are a must to maximise the amount of natural light entering your home, especially in smaller openings or where Georgian bars are fitted.

Compared to a typical UPVC window, the REAL Aluminium window frames are up to 50% slimmer, allowing the maximum amount of natural light into your home whilst giving a finer ultra-slim appearance.

### CASEMENT WINDOWS

From a traditional country cottage to a contemporary town house, the REAL Aluminium range of windows offers style and elegance to suit all tastes.

Ultra-slim frames allow more natural light into each living space and give the best views to the outdoors.