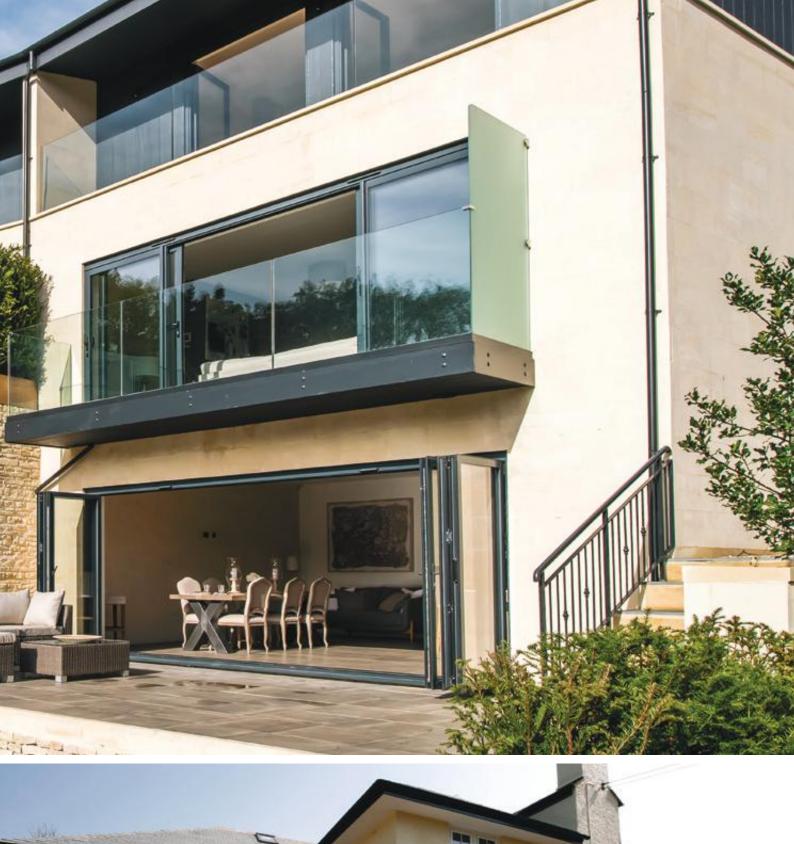

### **BI-FOLDING** DOORS

REAL Aluminium Bi-folding Doors create superior panoramic views all year round from the comfort of your living room, kitchen, conservatory or orangery. By neatly folding and sliding, the REAL Aluminium Bi-folding Doors allow quick and easy access to your garden.

The large panes of glass present unspoilt views of the outside and allow maximum light into your home.

The style of your beautifully designed and carefully manufactured bi-folding doors are easily matched to the existing style of your home and provide a smooth transition between indoor and outdoor space.

Choose from panes up to 1200mm wide and 2500mm high, in a choice of opening options. These can be designed to suit any opening size. Your REAL retailer will give you advice on the most suitable option for your requirement.