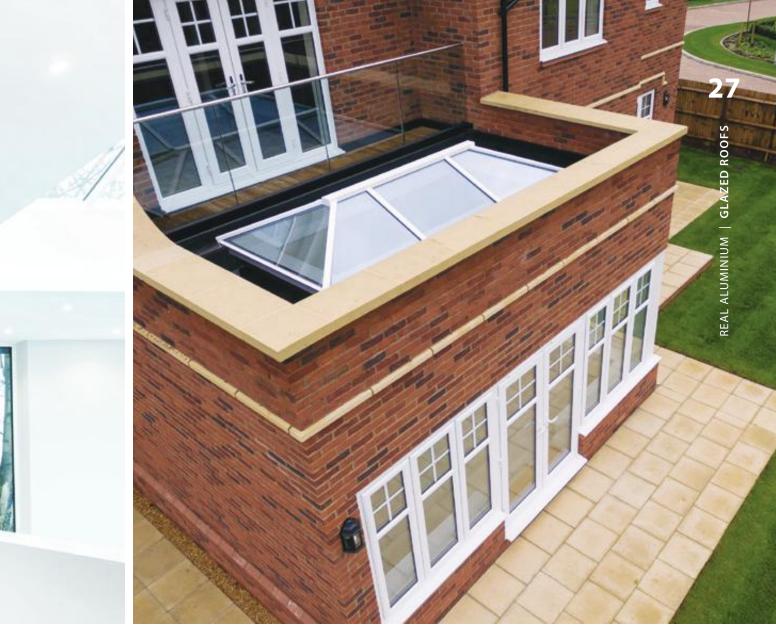

### **MORE SKY** LESS ROOF<sup>TM</sup>

Perfect for an extension or orangery, this roof lantern offers exceptional benefits unmatched by any other roof on the market. The REAL Aluminium Lantern Roof has sharp, clean lines with minimal roof bars, made possible thanks to the super-slim 40mm frame without chunky support bars or joint covers.

Compared to other conventional Lantern Roofs, the REAL Aluminium Lantern Roof has a 70% slimmer top roof bar (also known as the ridge) and 30% slimmer rafter bars.

We have combined good looks, outstanding thermal performance and intelligent detailing, to create one of the finest looking lantern roofs available.

The REAL Aluminium Glazed Roofs offer exceptional benefits unmatched by any other roof on the market.

The UK's most thermally efficient aluminium lantern roof system\*\*

- The UK's strongest lantern roof system\*\*
- · Minimalist modern design
- 70% slimmer roof frame