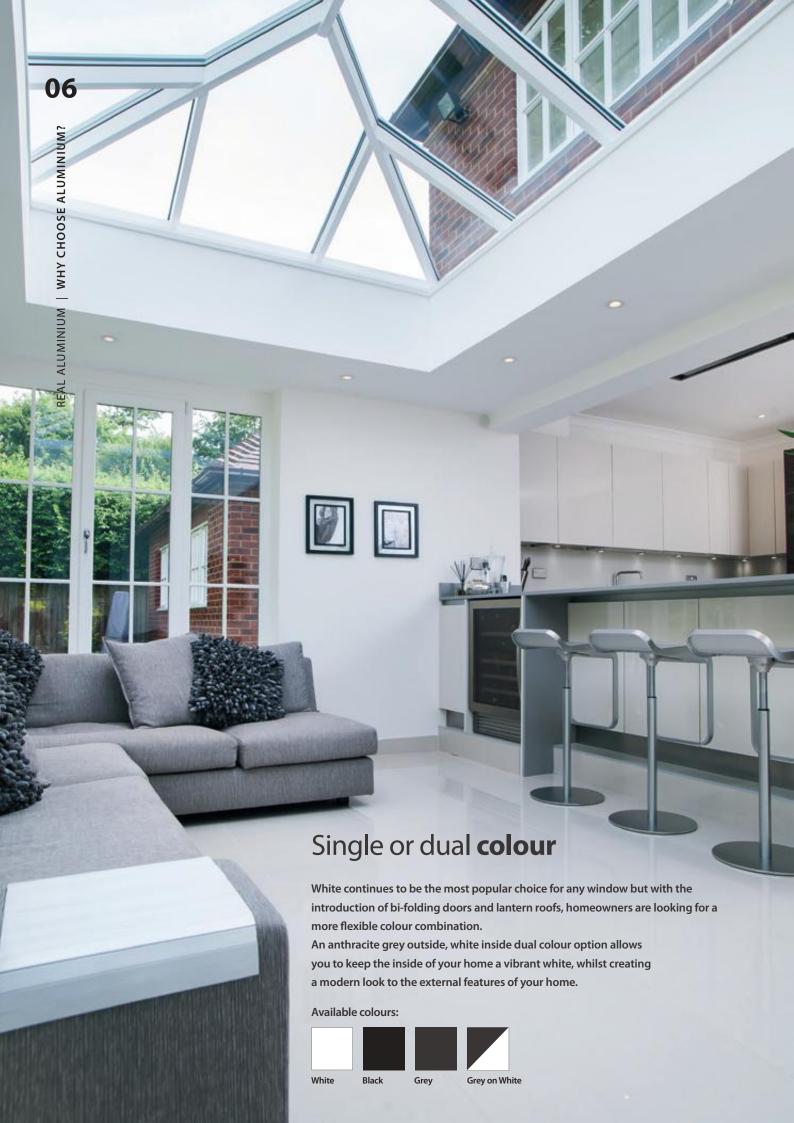

### Long-lasting colour

Each REAL Aluminium product is powder-coated to give one of the most durable finishes available for windows, doors and roofs. The high quality colour process won't discolour, rust or peel, giving it an attractive appearance for longer. REAL Aluminium is even available with a 'marine grade' finish for those who live near the sea.

#### **Available colours:**

White

**Exterior design** 

**Interior design** 