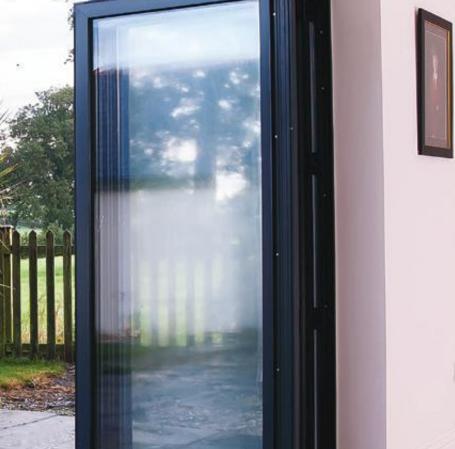

Slim window frames are a must to maximise the amount of natural light entering your home, especially in smaller openings or where Georgian bars are fitted.

Compared to a typical UPVC window, the REAL Aluminium window frames are up to 50% slimmer, allowing the maximum amount of natural light into your home whilst giving a finer ultra-slim appearance.

### CASEMENT WINDOWS

From a traditional country cottage to a contemporary town house, the REAL Aluminium range of windows offers style and elegance to suit all tastes.

Ultra-slim frames allow more natural light into each living space and give the best views to the outdoors.