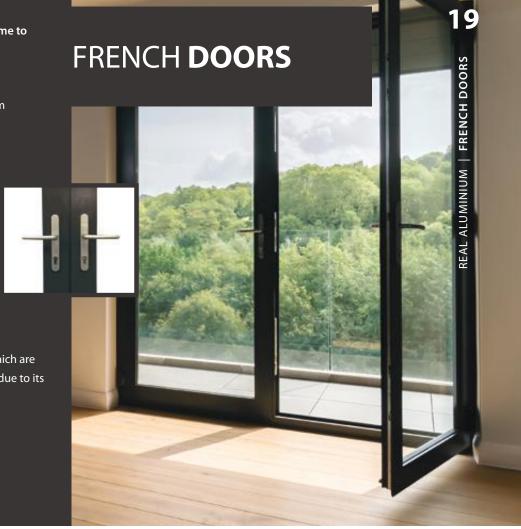

#### **Single Front Doors**

All front doors can open in or out, left or right, with any arrangement of glass and solid aluminium faced flat panels. Below are some common front door styles.

These stylish yet extremely practical doors create the optimum flow from your home to the garden without the need for a large aperture.

Glass panels either side of your REAL Aluminum French Door delivers copious amounts of light flooding into your home.

#### **Double locking handles**

For extra peace of mind, REAL Aluminum French Doors or double doors boast extra security with multipoint locking handles and the option of additional handles and locking on both doors.

#### Low threshold

An optional low threshold is great for doors which are used regularly and creates a flush appearance due to its minimal step over.\*

### **Handles**

As with all products in the REAL Aluminium range, our entrance doors or French doors can be personalised with your choice of hardware and accessories.

## Opening restrictors

Optional opening restrictors allow you to take extra care of your open-out French doors and protect them from damage caused by the doors being blown in the wind.

\*Due to the nature of the low threshold design, it is not possible to guarantee its weather performance.