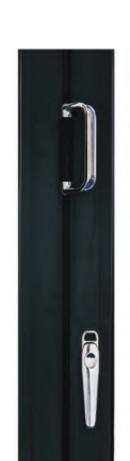

### **Handles**

Hardware is available in a choice of finishes allowing you to tailor your windows to suit your interior.