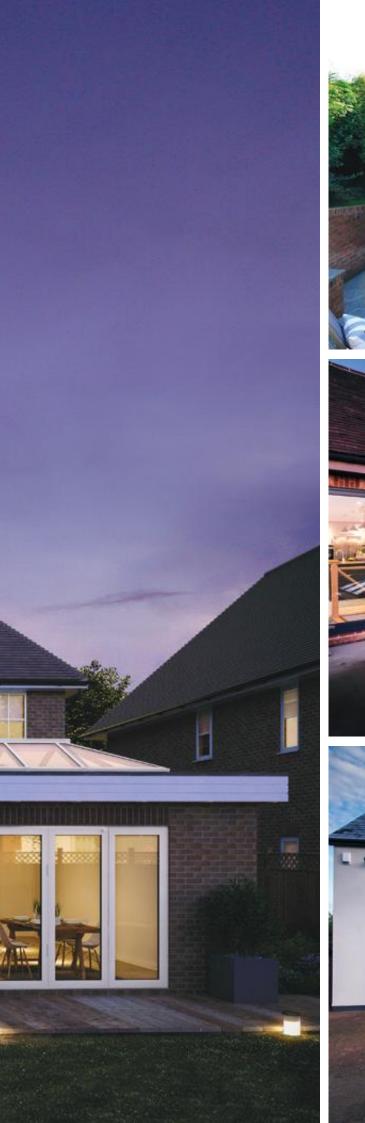

### Get the look you want

When choosing windows, doors or lantern roofs for your home you will want to choose products which are going to look their absolute best both when installed and for many years to come.

Slim window frames are a must to maximise the amount of natural light entering your home, especially in smaller openings or where Georgian bars are fitted.

Compared to a typical UPVC window, the REAL Aluminium window frames are up to 50% slimmer, allowing the maximum amount of natural light into your home whilst giving a finer ultra-slim appearance.

### **MORE SKY** LESS ROOF<sup>TM</sup>

Perfect for an extension or orangery, this roof lantern offers exceptional benefits unmatched by any other roof on the market. The REAL Aluminium Lantern Roof has sharp, clean lines with minimal roof bars, made possible thanks to the super-slim 40mm frame without chunky support bars or joint covers.

Compared to other conventional Lantern Roofs, the REAL Aluminium Lantern Roof has a 70% slimmer top roof bar (also known as the ridge) and 30% slimmer rafter bars.

We have combined good looks, outstanding thermal performance and intelligent detailing, to create one of the finest looking lantern roofs available.