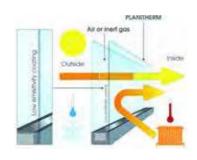

#### Planitherm Glass

PLANITHERM is Europe's leading energy saving window glass and is the most efficient glass available.

Read more at www.planitherm.com