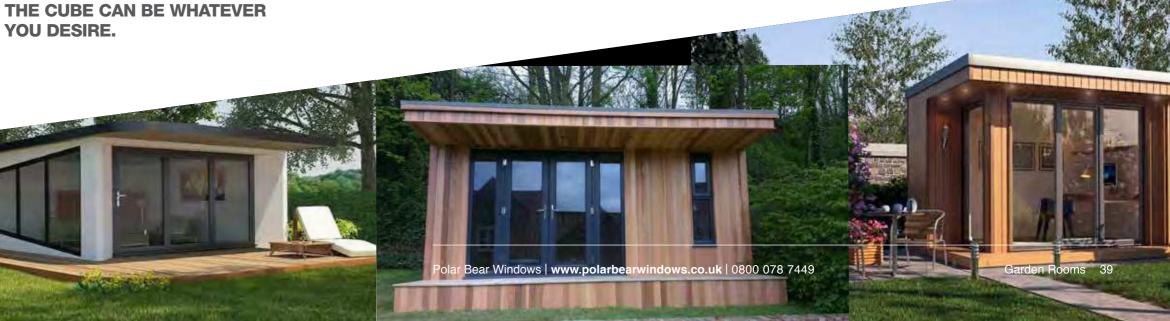

#### Cube Room

Designed to allow plenty of natural light into the room, the Cube hosts a variety of possibilities. It's the perfect space in which to relax and unwind with family and friends, gather your thoughts alone, or gain inspiration when working or creating. This spacious design also includes an optional 1m decking area, ideal for catching the rays on those longed-for sunny days. Like all Garden Rooms, the Cube's size can be tailored to suit your needs. If you've always dreamed of having an office garden room, the Cube could be just the solution you've been looking for.