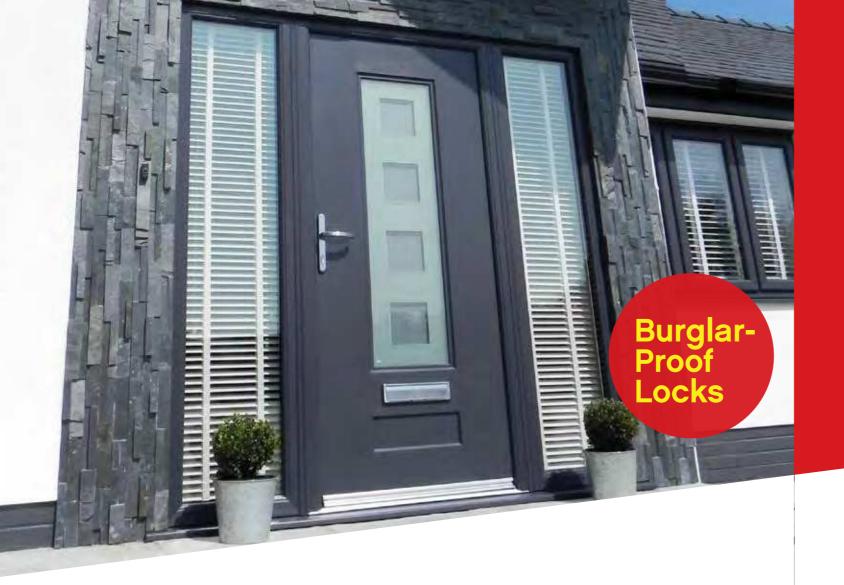

## Polar Bear Doors

Choosing the right door is guaranteed to create a lasting impression for your home. Whether you are reflecting the existing style and period of your home or creating a brand new image -Polar Bear Windows has the answer. We offer a wide range of door styles and panel designs to meet every need you may have.

A Polar Bear door provides a formidable barrier against forced entry, as well as creating a distinctive and individual entrance feature.

With multipoint locks and strong hinge mechanisms our doors are manufactured with security in mind and no compromises have been made in fitting the best components for years of maintenance free use.