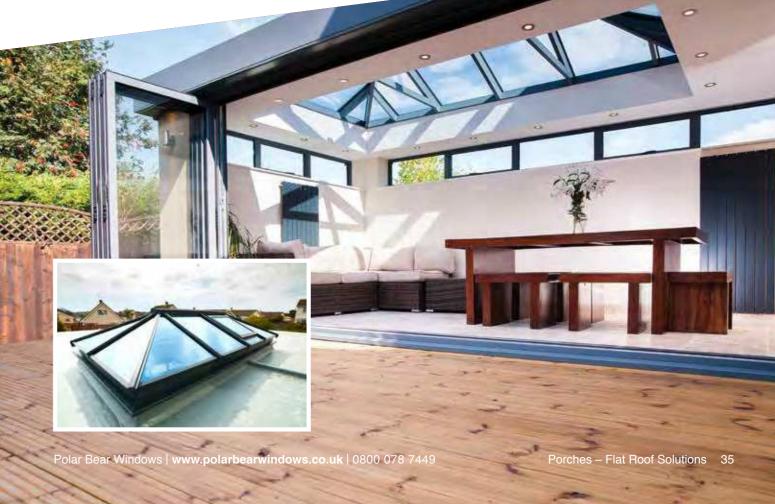

## Flat Roof Solutions/Roof Lights

Polar Bear Windows also offer a complete roofing solutions service.

With many years experience in domestic roofs we can help you with all your roofing problems. From flat roof repair or complete replacement using the 'Firestone Rubbercover' system, to pitched tiled roof renewals. We also offer conservatory roof replacements converting unusable polycarbonate roofs to our flat roof conversions with options such as lantern skylights.

Don't ignore your roof problems, you could be storing up potential problems such as rotting timbers, damp and structural decay.

Roof Skylights or lanterns really enhance any extension or conservatory. Let the light flood into your room and make a statement with these elegant and practical roof solutions. Choose from a range of styles and finishes, with options such as electric vents or self cleaning glass.

We can design and install your Skylight or if you wish we also offer a 'supply' only service. Let Polar Bear Windows be your first choice for skylights and lantern roof products.

Designed to the exceptionally high standards you would expect from a Polar Bear Windows product, the new Skyroom offers the benefits of slimline technology combined with visible elegance, outstanding strength and industry leading thermal performance. With intelligent detailing we have been able to create one of the finest contemporary looking products available on the market and all at a sensible price.