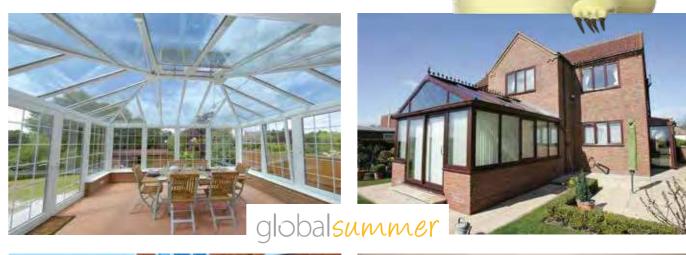

# Poor Bear Communication fantastic." Checkatrade 20/03/17 Conservatories

Add value and style to your property

At Polar Bear Windows we feel that the purchase of a new conservatory is not only a major home improvement, adding value and style to your property but also a project that demands a highly professional approach to ensure that the process is simple and hassle free.

All our conservatories are custom built, which means that your conservatory is unique to you. Choose from a range of styles such as 'Victorian', 'Edwardian', 'Lean-To', 'Gable' or 'Bespoke'.

Our conservatories are designed and built to give you all year round pleasure. Warm in winter, usable in the height of summer, as well as being safe, secure and adding value to your home.