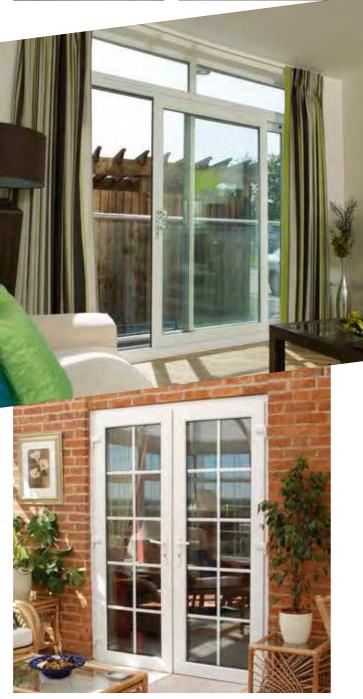

## Patio Doors

Allowing light to flood your room and increasing that wonderful feeling of space, our Patio Doors bring the outside in and keep intruders out.

Our uPVC Patio Doors provide exceptional quality with low maintenance and never need painting. They can be supplied with a "tilt and slide" feature, enabling the door to be either tilted inwards for ventilation or opened fully for access to the garden.

## French Doors

Bring the outside space into your home – our french doors are fully opening, allowing your garden or patio to feel like part of the room.

We always use toughened (safety) glass which breaks only into small, almost harmless pieces. As an option, you can have laminated glass which makes your door much harder for intruders to get through. To keep you secure, the doors cannot be lifted out of their frames.