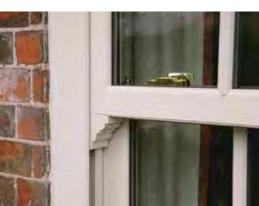

## Sash Windows

Traditional, elegant and practical, Polar Bear sliding sash windows perfectly suit many different types of older homes.

Our sliding sash windows combine authentic style with precision engineering. They are an ideal replacement for traditional wooden sash windows, if you want to retain your home's historic charm without wooden windows that are drafty or jam and rattle.

Polar Bear Windows provide uPVC sash windows that are custombuilt for a perfect fit and offer superior thermal insulation properties to wooden sash products and of course are maintenance free. We offer sliding sash windows made to measure, along with a spiral balance operation.

**Top:** Sash window **Middle:** Catch and horn detail Bottom: Tilt mechanism

Victorian terrace with uPVC sash windows

rated for energy efficiency