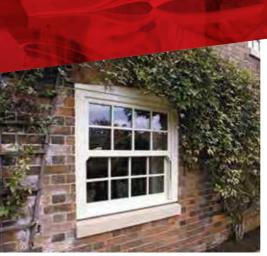

## Sash Windows

Traditional, elegant and practical, Polar Bear sliding sash windows perfectly suit many different types of older homes.

Our sliding sash windows combine authentic style with precision engineering. They are an ideal replacement for traditional wooden sash windows, if you want to retain your home's historic charm without wooden windows that are drafty or jam and rattle.

Polar Bear Windows provide uPVC sash windows that are custombuilt for a perfect fit and offer superior thermal insulation properties to wooden sash products and of course are maintenance free. We offer sliding sash windows made to measure, along with a spiral balance operation.