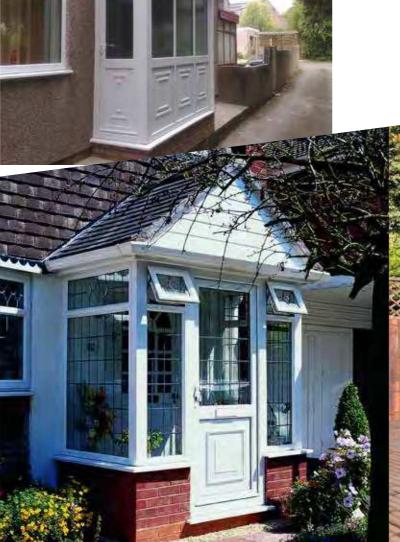

## Porches

Polar Bear Windows offer a complete 'start to finish' design and build porch service. A well designed porch adds kerb appeal and value to your home. Whether you require a modular uPVC porch, a brick wall and tiled roof porch or something completely unique – we can design and build it for you.

We only use quality materials in all of our porch construction and only fit our high specification windows and doors. All our porches come with

a comprehensive 'insurance backed' 10 year guarantee, giving you peace of mind for the whole of the porch – including the base, all products and building work.

We offer full completion of your porch – from flooring, plastering, insulation and electrics – all in house. No need to worry about other tradesmen finishing your desired porch and the costs that go with them. We provide you with one great value price. So if you want the job done from start to finish at an affordable price – call the professionals.