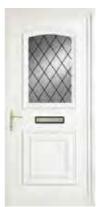

## uPVC **Panel Doors**

We offer a fantastic range of uPVC entrance panel doors. With colour finishes in White, Rosewood, Light Oak or our new Irish Oak.

Security is at the heart of all our doors – all come with multi-point locking systems, reinforced frames, and anti-drill and anti-bump locks. You will have total peace of mind with a Polar Bear Windows installed entrance door.

## **Security Features**

- Kitemarked Yale Multipoint . Anti-Snap Locking System
  - · Anti-Drill
- Anti-Bump
- · Anti-Extraction
- **Anti-Pick**
- · Police **Approved**

## Our panel doors

(for full range options and more fitted examples visit our website)

Balmoral One Large Diamond Lead

Manor Half Diamond Lead

Kensington Two Diamond Lead

Windsor Two Patterned

Canterbury One Arched Georgian