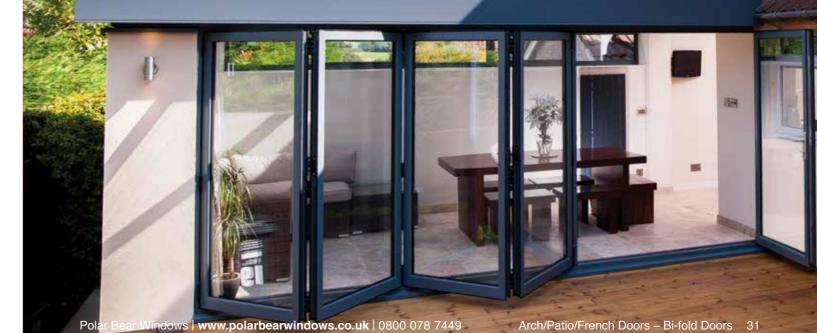

## Bi-fold Doors

Bi-folding doors offer a modern and contemporary feel to almost any home. Conventional sliding patio or french doors just cant offer the same versatility or unique style of Bi-folds. Take control of the space in your home and enjoy the unrestricted vista of your garden, terrace or patio that only a Bi-folding door can offer.

When you order a Polar Bear Windows Bi-fold door you can be assured that you are making the right choice. From its thoughtful design, quality engineering and manufacture to the careful and precise installation – we take care of it all.

Our Bi-fold doors are beautiful in design, with hard wearing components that ensure low maintenance. You can select a number of design options (depending on your opening aperture) to fit your design requirements.