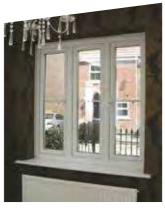

# Polar Bear Windows

"The whole process from start to finish has been of a very high standard."

Mr and Mrs King, Keynsham

Whatever the style of your house or flat we have the right window for you. We have an extensive range of casement, sash and tilt windows available in a choice of colours and finishes to suit any property.

Our uPVC windows are custom made to the highest standards, they are A+ rated for energy efficiency and are fitted by experienced professionals.

We make the process simple and hassle free, from choosing the right windows to surveying and measuring and finally fitting the windows and any associated building work. Just relax and let us take care of everything.