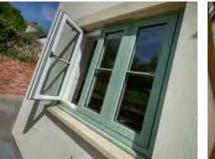

# Polar Bear Windows

"The whole process from start to finish has been of a very high standard."

Mr and Mrs King, Keynsham

Whatever the style of your house or flat we have the right window for you. We have an extensive range of casement, sash and tilt windows available in a choice of colours and finishes to suit any property.

Our uPVC windows are custom made to the highest standards, they are A+ rated for energy efficiency and are fitted by experienced professionals.

We make the process simple and hassle free, from choosing the right windows to surveying and measuring and finally fitting the windows and any associated building work. Just relax and let us take care of everything.