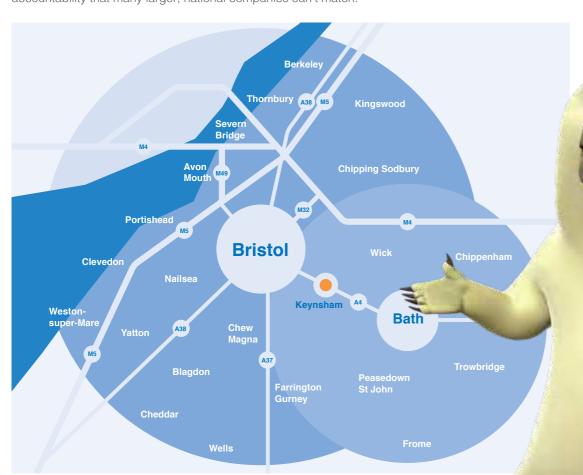

# Local knowledge 75% of peut joby come from

75% of new jobs come from customer referrals

Based in Bristol, we have been fitting windows in the Bath and Bristol area for over 25 years, we know the area and the people, and have built a strong reputation for quality and service. By choosing Polar Bear Windows you'll benefit not only from our local knowledge, but also from the personal service and accountability that many larger, national companies can't match.