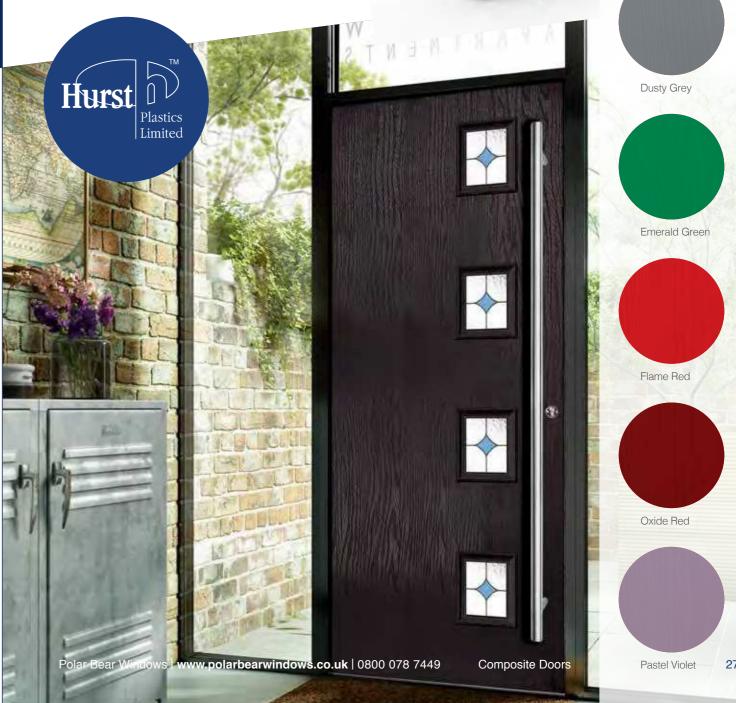

## Composite Doors

Our high quality composite doors come in a range of elegant styles and colours to enhance the entrance to any home.

With multipoint locks and strong hinge mechanisms our doors are manufactured with security in mind and no compromises have been made in fitting the best components for years of maintenance free use.

#### Our composite doors

(each door style has a number of glazing and colour options – please visit our website for full details)

Composite Half Moon Three

Composite Four

Cottage Small Rectangle

Composite Six Four Composite Half Glazed

Composite Half

Arched

Stable Door Diamond

Just a selection of colours from the Premium Colour Range Discover the perfect

composite door for your home

Our Composite Door Collection is a breakthrough in door technology, combining proven levels of high security with incredible good looks, in fact, guite simply, it's a door that possesses superior style with strength.