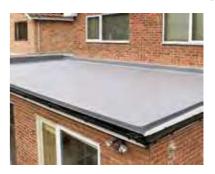

## Flat Roof Solutions/Roof Lights

Polar Bear Windows also offer a complete roofing solutions service.

With many years experience in domestic roofs we can help you with all your roofing problems. From flat roof repair or complete replacement using the 'Firestone Rubbercover' system, to pitched tiled roof renewals. We also offer conservatory roof replacements converting unusable polycarbonate roofs to our flat roof conversions with options such as lantern skylights.

Don't ignore your roof problems, you could be storing up potential problems such as rotting timbers, damp and structural decay.

Roof Skylights or lanterns really enhance any extension or conservatory. Let the light flood into your room and make a statement with these elegant and practical roof solutions. Choose from a range of styles and finishes, with options such as electric vents or self cleaning glass.

We offer a FREE no obligation roof assessment and quotation, contact us on 0800 078 7449 or 0117 327 0127 and we will arrange for one of our roofing technicians to visit and assess your roofing needs.