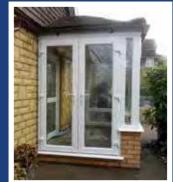

## Porches

Polar Bear Windows offer a complete 'start to finish' design and build porch service. A well designed porch adds kerb appeal and value to your home. Whether you require a modular uPVC porch, a brick wall and tiled roof porch or something completely unique – we can design and build it for you.

We only use quality materials in all of our porch construction and only fit our high specification windows and doors. All our porches come with

a comprehensive 'insurance backed' 10 year guarantee, giving you peace of mind for the whole of the porch – including the base, all products and building work.

We offer full completion of your porch – from flooring, plastering, insulation and electrics – all in house. No need to worry about other tradesmen finishing your desired porch and the costs that go with them. We provide you with one great value price. So if you want the job done from start to finish at an affordable price – call the professionals.