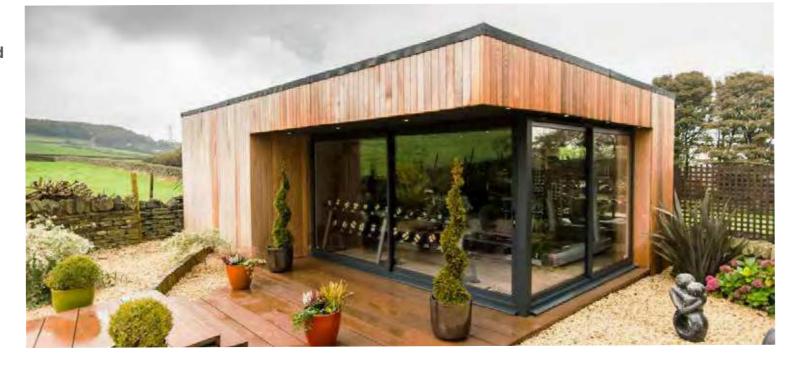

#### Canopy Room

Visually attractive and incredibly practical, this garden office room is designed to merge the inside and outside worlds. A 1m canopy, including downlights, covers a useful integrated deck area. Our Canopy garden studio can be as small as 6 square metres, right up to a huge 50 square metres, giving you the extra living space that you, your family, or your business requires. It's as flexible and versatile as you need it to be, and makes a great addition to any house

#### Cube Room

Designed to allow plenty of natural light into the room, the Cube hosts a variety of possibilities. It's the perfect space in which to relax and unwind with family and friends, gather your thoughts alone, or gain inspiration when working or creating. This spacious design also includes an optional 1m decking area, ideal for catching the rays on those longed-for sunny days. Like all Garden Rooms, the Cube's size can be tailored to suit your needs. If you've always dreamed of having an office garden room, the Cube could be just the solution you've been looking for.