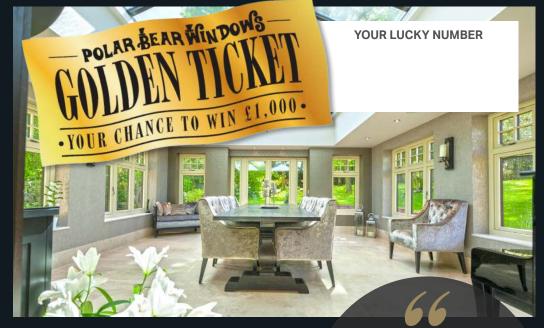

## **DON'T MISS OUT ON WINNING** £1,000 WORTH OF POLAR BEAR WINDOWS CASH!

Your unique Golden Ticket Number is printed on the front of this leaflet. In two weeks we will be selecting at random one of these Lucky Numbers, so check our website and if your the lucky winner simply contact our offices and claim your £1,000.00 of Polar Bear Windows cash! T's & C's apply.