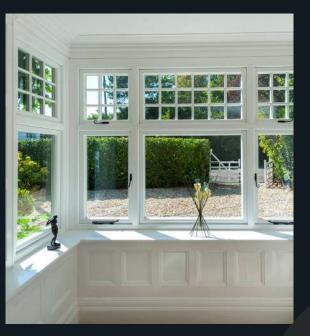

...the Exclusive Residence Collection window system supplied and fitted by Polar Bear Windows is designed to replicate 19th Century timber windows, but fuses traditional aesthetics with modern materials to create a window that is both elegant and energy efficient.

The perfectly flush exterior recreates a true timber alternative, whilst the interior is stylish and decorative, producing a classic home feel. The modern material is virtually maintenance free; no painting or staining required. Cleaning your windows needs minimum effort meaning they look newer for longer, leaving you time to do more of the things you love.

Whatever period your property is we know your Exclusive Residence Collection windows will look great, as we recreate historical design and considered conservation guidelines, which authentically replicate the traditional timber sightlines. You'll immediately notice the benefits of the thermally efficient 9 chamber design and modern glazing, whilst keeping the character of your home, traditionally transformed by Polar Bear Windows.