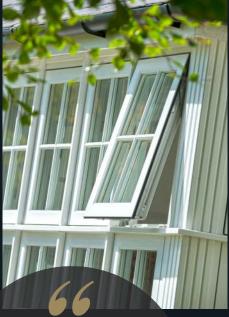

...the Exclusive Residence Collection window system supplied and fitted by Polar Bear Windows is designed to replicate 19th Century timber windows, but fuses traditional aesthetics with modern materials to create a window that is both elegant and energy efficient.

Whatever period your property is we know your Exclusive Residence Collection windows will look great, as we recreate historical design and considered conservation guidelines, which authentically replicate the traditional timber sightlines. You'll immediately notice the benefits of the thermally efficient 9 chamber design and modern glazing, whilst keeping the character of your home, traditionally transformed by Polar Bear Windows.