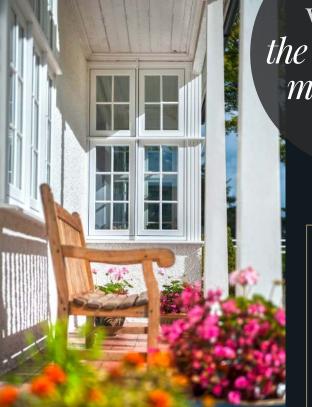

...the Exclusive Residence Collection window system supplied and fitted by Polar Bear Windows is designed to replicate 19th Century timber windows, but fuses traditional aesthetics with modern materials to create a window that is both elegant and energy efficient.

The perfectly flush exterior recreates a true timber alternative, whilst the interior is stylish and decorative, producing a classic home feel. The modern material is virtually maintenance free; no painting or staining required. Cleaning your windows needs minimum effort meaning they look newer for longer, leaving you time to do more of the things you love.