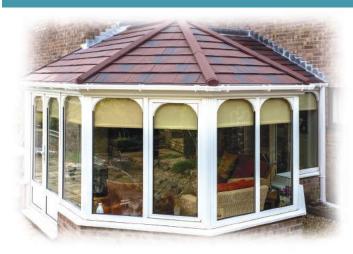

## Suitable for you

The LEKA Warm Room offers a choice of tile or slate options so you can select a colour and style to complement the existing roof o your home for a seamless, beautiful finish.

You can also choose from Victorian, Edwardian, Gable Ended, Lean To and P Shaped designs to create the style that complements your property.

VICTORIAN

**EDWARDIAN** 

**GABLE ENDED** 

**LEAN TO** 

P SHAPED