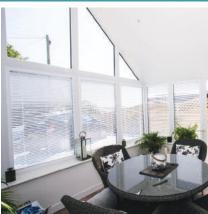

Our LEKA Warm Roof comes with a 40 year warranty and has received Jhai system approval.

The inside of your conservatory roof hasn't been forgotten either The LEKA Warm Roof comes with a traditional plaster finish for a clean, contemporary look. You can add some finishing touches too such as concealed lighting or maybe a VELUX roof window to bring in some additional light.