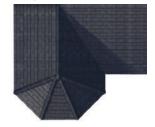

## Suitable for you

The LEKA Warm Room offers a choice of tile or slate options so you can select a colour and style to complement the existing roof o your home for a seamless, beautiful finish.

You can also choose from Victorian, Edwardian, Gable Ended, Lean To and P Shaped designs to create the style that complements your property.

VICTORIAN

**EDWARDIAN** 

**GABLE ENDED** 

**LEAN TO** 

P SHAPED