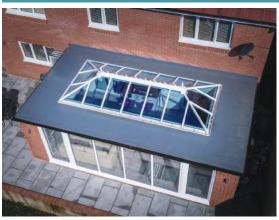

## The LEKA Orangery Roof

For a beautiful and timeless appeal the LEKA Orangery Roof combines traditional features with state-of-the art engineering. With all the manufacturing integrity of the LEKA Warm Roof, the LEKA Orangery Roof offers a stunning lantern skylight to let the light flood into your room for a touch of sophisticated elegance.

Internally the LEKA Orangery Roof offers ceiling perimeter lighting for that perfect finishing touch.

With a choice of colour and size options available you can be sure the LEKA Orangery Roof will be the perfect finishing touch to your conservatory.