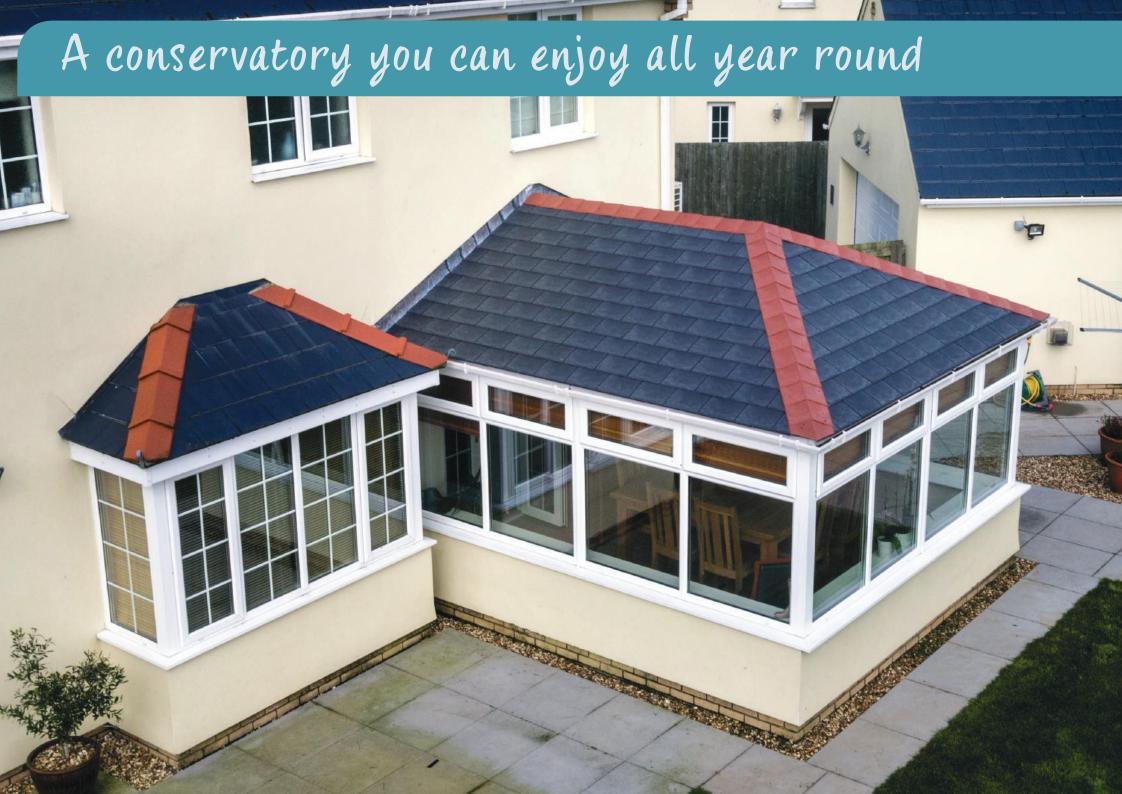

## Beautiful conservatory roofs

The addition of a bespoke conservatory is an exciting opportunity to let your imagination run free and create a conservatory that suits your individual tastes and needs. Adding a conservatory will gain precious extra living accommodation and its endless versatility will provide that additional space that can be used in a multitude of ways.

In choosing your conservatory, you will have no doubt given consideration to the look and fee of your additional room. A vital part of this thought process will be your choice of roof.

The LEKA Living collection offers the latest in conservatory roof technology. Whether you want the look and feel of a traditional extension or the timeless appeal of an elegant Orangery, the LEKA roof options available in this brochure have been designed with you in mind.

home of lightweight warm conservatory roofs

LEKA Living

By fitting a LEKA Warm Roof onto your conservatory you can enjoy your conservatory all year round. What's more, because the roo has the looks of a traditional extension, it will become a seamless addition to your home too.

The LEKA Warm Roof offers exceptional thermal qualities which enables your conservatory to stay warm on the coldest winter days and yet feel cool and comfortable during the heat of summer Suitable for new build conservatories and retrofit conservatories, the LEKA Warm Roof adds year-round comfort providing a technically superior conservatory roof option which is evidently practical too.