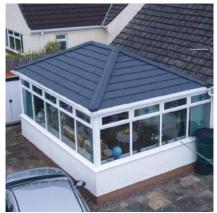

## The LEKA Roofing Difference

The LEKA Warm Roof has been designed and engineered to offer you so much more. It is a truly lightweight tiled conservatory roof with an overall U-Value of just  $0.15 \text{W/m}^2 \text{K}$ . This makes the LEKA Warm Roof one of the most lightweight and energy efficient roofs on the market today and offers the perfect balance between energy efficiency and comfortable living.

The roof is engineered and installed in layers offering the ultimate in energy efficiency. Not only will this offer savings on your energy bills, but will help reduce your carbon footprint. You will notice you have a quieter room too, thanks to the improved insulation that the LEKA Warm Roof offers.