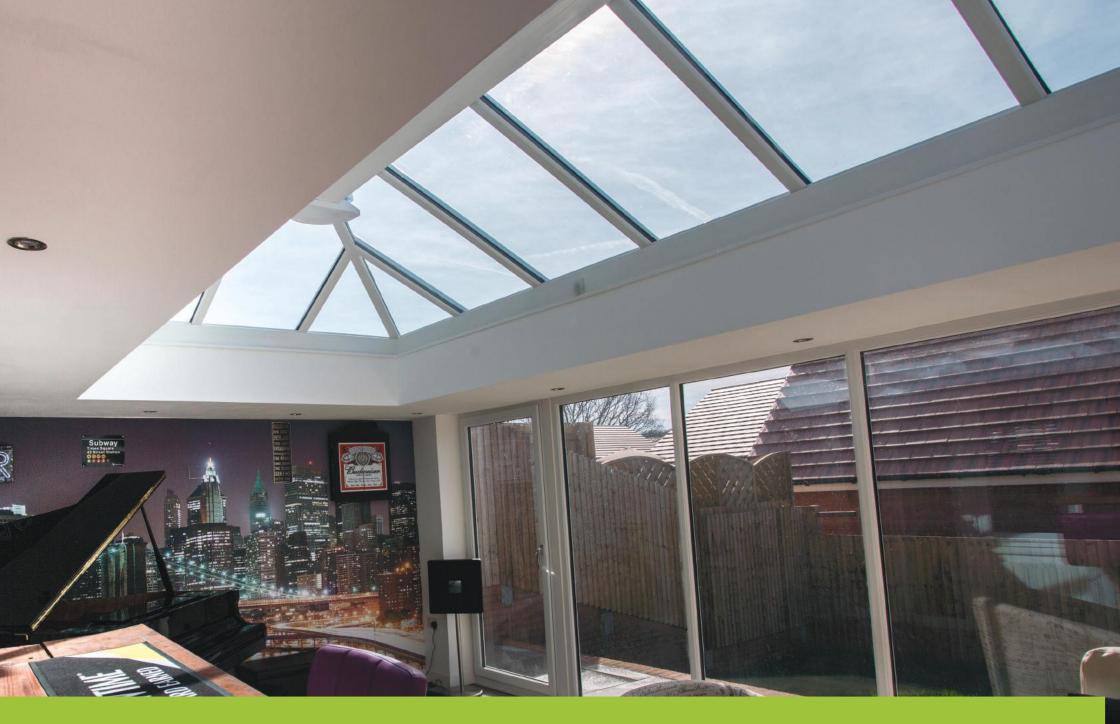

## The LEKA Orangery Roof

For a beautiful and timeless appeal the LEKA Orangery Roof combines traditional features with state-of-the art engineering. With all the manufacturing integrity of the LEKA Warm Roof, the LEKA Orangery Roof offers a stunning lantern skylight to let the light flood into your room for a touch of sophisticated elegance.

Internally the LEKA Orangery Roof offers ceiling perimeter lighting for that perfect finishing touch.

With a choice of colour and size options available you can be sure the LEKA Orangery Roof will be the perfect finishing touch to your conservatory.