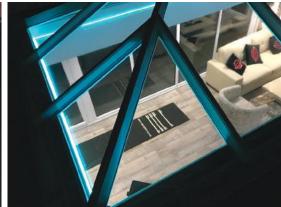

Internally the LEKA Orangery Roof offers ceiling perimeter lighting for that perfect finishing touch.

With a choice of colour and size options available you can be sure the LEKA Orangery Roof will be the perfect finishing touch to your conservatory.