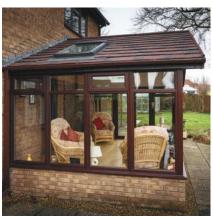

## Suitable for you

The LEKA Warm Room offers a choice of tile or slate options so you can select a colour and style to complement the existing roof o your home for a seamless, beautiful finish.

You can also choose from Victorian, Edwardian, Gable Ended, Lean To and P Shaped designs to create the style that complements your property.

Our LEKA Warm Roof comes with a 40 year warranty and has received Jhai system approval.

The inside of your conservatory roof hasn't been forgotten either The LEKA Warm Roof comes with a traditional plaster finish for a clean, contemporary look. You can add some finishing touches too such as concealed lighting or maybe a VELUX roof window to bring in some additional light.