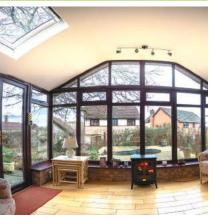

## The LEKA Orangery Roof

For a beautiful and timeless appeal the LEKA Orangery Roof combines traditional features with state-of-the art engineering. With all the manufacturing integrity of the LEKA Warm Roof, the LEKA Orangery Roof offers a stunning lantern skylight to let the light flood into your room for a touch of sophisticated elegance.

Internally the LEKA Orangery Roof offers ceiling perimeter lighting for that perfect finishing touch.

With a choice of colour and size options available you can be sure the LEKA Orangery Roof will be the perfect finishing touch to your conservatory.