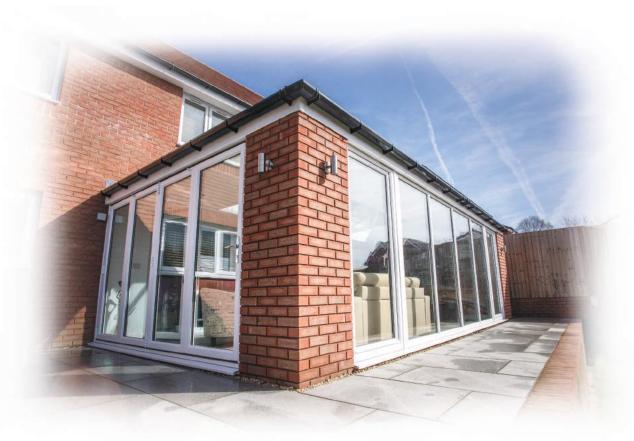

## The LEKA Orangery Roof

For a beautiful and timeless appeal the LEKA Orangery Roof combines traditional features with state-of-the art engineering. With all the manufacturing integrity of the LEKA Warm Roof, the LEKA Orangery Roof offers a stunning lantern skylight to let the light flood into your room for a touch of sophisticated elegance.

Internally the LEKA Orangery Roof offers ceiling perimeter lighting for that perfect finishing touch.

With a choice of colour and size options available you can be sure the LEKA Orangery Roof will be the perfect finishing touch to your conservatory.