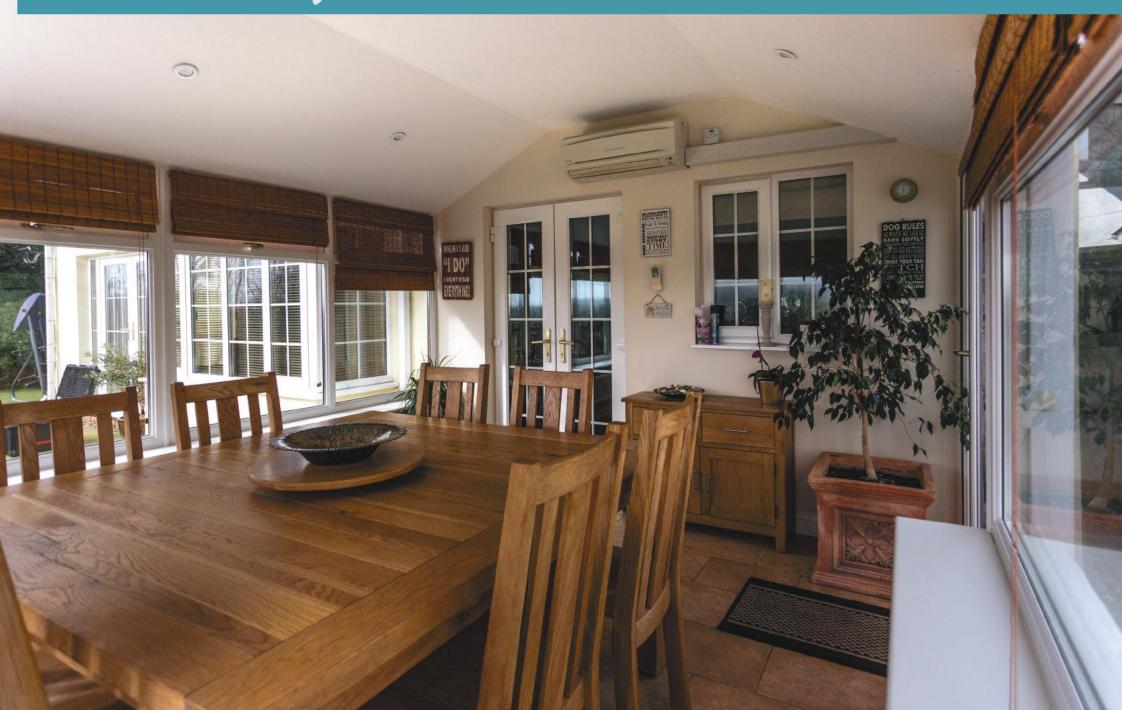

Our LEKA Warm Roof comes with a 40 year warranty and has received Jhai system approval.

The inside of your conservatory roof hasn't been forgotten either The LEKA Warm Roof comes with a traditional plaster finish for a clean, contemporary look. You can add some finishing touches too such as concealed lighting or maybe a VELUX roof window to bring in some additional light.