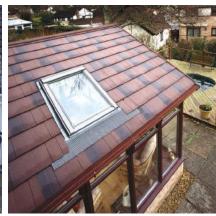

## Suitable for you

The LEKA Warm Room offers a choice of tile or slate options so you can select a colour and style to complement the existing roof o your home for a seamless, beautiful finish.

You can also choose from Victorian, Edwardian, Gable Ended, Lean To and P Shaped designs to create the style that complements your property.

Our LEKA Warm Roof comes with a 40 year warranty and has received Jhai system approval.

The inside of your conservatory roof hasn't been forgotten either The LEKA Warm Roof comes with a traditional plaster finish for a clean, contemporary look. You can add some finishing touches too such as concealed lighting or maybe a VELUX roof window to bring in some additional light.