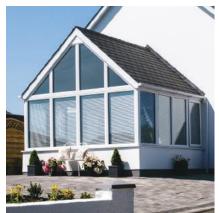

## Suitable for you

The LEKA Warm Room offers a choice of tile or slate options so you can select a colour and style to complement the existing roof o your home for a seamless, beautiful finish.

You can also choose from Victorian, Edwardian, Gable Ended, Lean To and P Shaped designs to create the style that complements your property.

VICTORIAN

**EDWARDIAN** 

**GABLE ENDED** 

**LEAN TO** 

P SHAPED