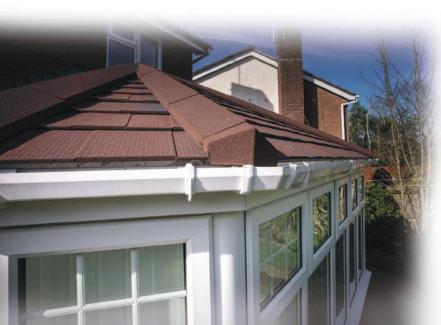

home of lightweight warm conservatory roofs

LEKA Living

By fitting a LEKA Warm Roof onto your conservatory you can enjoy your conservatory all year round. What's more, because the roo has the looks of a traditional extension, it will become a seamless addition to your home too.

The LEKA Warm Roof offers exceptional thermal qualities which enables your conservatory to stay warm on the coldest winter days and yet feel cool and comfortable during the heat of summer Suitable for new build conservatories and retrofit conservatories, the LEKA Warm Roof adds year-round comfort providing a technically superior conservatory roof option which is evidently practical too.

## Suitable for you

The LEKA Warm Room offers a choice of tile or slate options so you can select a colour and style to complement the existing roof o your home for a seamless, beautiful finish.

You can also choose from Victorian, Edwardian, Gable Ended, Lean To and P Shaped designs to create the style that complements your property.