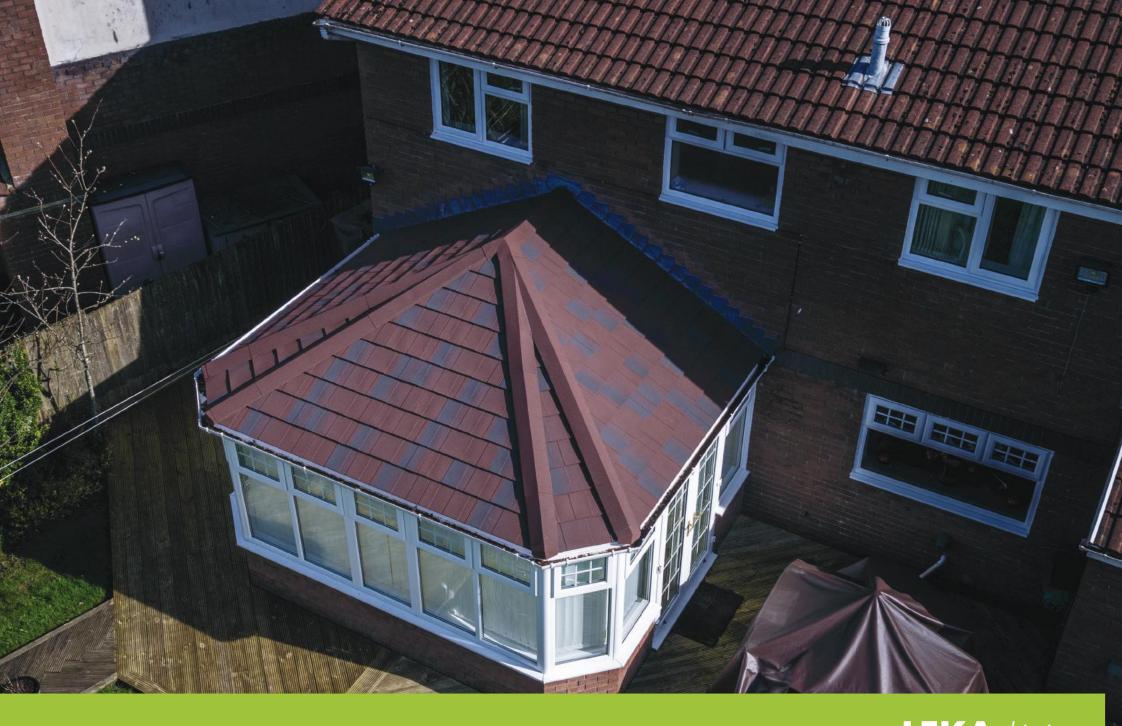

home of lightweight warm conservatory roofs

LEKA Living

By fitting a LEKA Warm Roof onto your conservatory you can enjoy your conservatory all year round. What's more, because the roo has the looks of a traditional extension, it will become a seamless addition to your home too.

The LEKA Warm Roof offers exceptional thermal qualities which enables your conservatory to stay warm on the coldest winter days and yet feel cool and comfortable during the heat of summer Suitable for new build conservatories and retrofit conservatories, the LEKA Warm Roof adds year-round comfort providing a technically superior conservatory roof option which is evidently practical too.

## The LEKA Orangery Roof

For a beautiful and timeless appeal the LEKA Orangery Roof combines traditional features with state-of-the art engineering. With all the manufacturing integrity of the LEKA Warm Roof, the LEKA Orangery Roof offers a stunning lantern skylight to let the light flood into your room for a touch of sophisticated elegance.