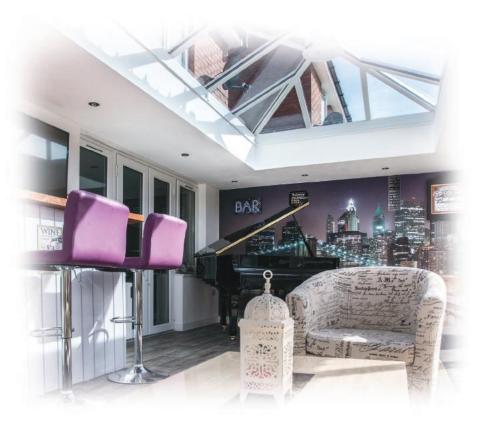

## The LEKA Orangery Roof

For a beautiful and timeless appeal the LEKA Orangery Roof combines traditional features with state-of-the art engineering. With all the manufacturing integrity of the LEKA Warm Roof, the LEKA Orangery Roof offers a stunning lantern skylight to let the light flood into your room for a touch of sophisticated elegance.

Internally the LEKA Orangery Roof offers ceiling perimeter lighting for that perfect finishing touch.

With a choice of colour and size options available you can be sure the LEKA Orangery Roof will be the perfect finishing touch to your conservatory.