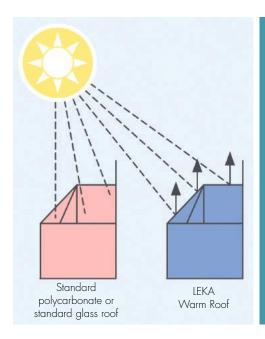

The LEKA Warm Roof offers exceptional thermal qualities which enables your conservatory to stay warm on the coldest winter days and yet feel cool and comfortable during the heat of summer Suitable for new build conservatories and retrofit conservatories, the LEKA Warm Roof adds year-round comfort providing a technically superior conservatory roof option which is evidently practical too.

## The LEKA Roofing Difference

The LEKA Warm Roof has been designed and engineered to offer you so much more. It is a truly lightweight tiled conservatory roof with an overall U-Value of just  $0.15 \text{W/m}^2 \text{K}$ . This makes the LEKA Warm Roof one of the most lightweight and energy efficient roofs on the market today and offers the perfect balance between energy efficiency and comfortable living.

The roof is engineered and installed in layers offering the ultimate in energy efficiency. Not only will this offer savings on your energy bills, but will help reduce your carbon footprint. You will notice you have a quieter room too, thanks to the improved insulation that the LEKA Warm Roof offers.