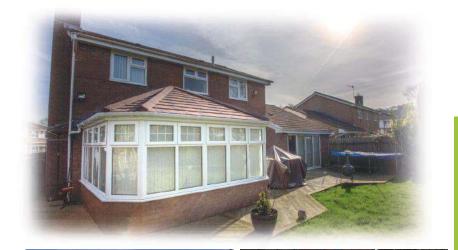

## Suitable for you

The LEKA Warm Room offers a choice of tile or slate options so you can select a colour and style to complement the existing roof o your home for a seamless, beautiful finish.

You can also choose from Victorian, Edwardian, Gable Ended, Lean To and P Shaped designs to create the style that complements your property.