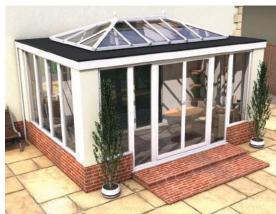

## The LEKA Roofing Difference

The LEKA Warm Roof has been designed and engineered to offer you so much more. It is a truly lightweight tiled conservatory roof with an overall U-Value of just  $0.15 \text{W/m}^2 \text{K}$ . This makes the LEKA Warm Roof one of the most lightweight and energy efficient roofs on the market today and offers the perfect balance between energy efficiency and comfortable living.

## Suitable for you

The LEKA Warm Room offers a choice of tile or slate options so you can select a colour and style to complement the existing roof o your home for a seamless, beautiful finish.

You can also choose from Victorian, Edwardian, Gable Ended, Lean To and P Shaped designs to create the style that complements your property.