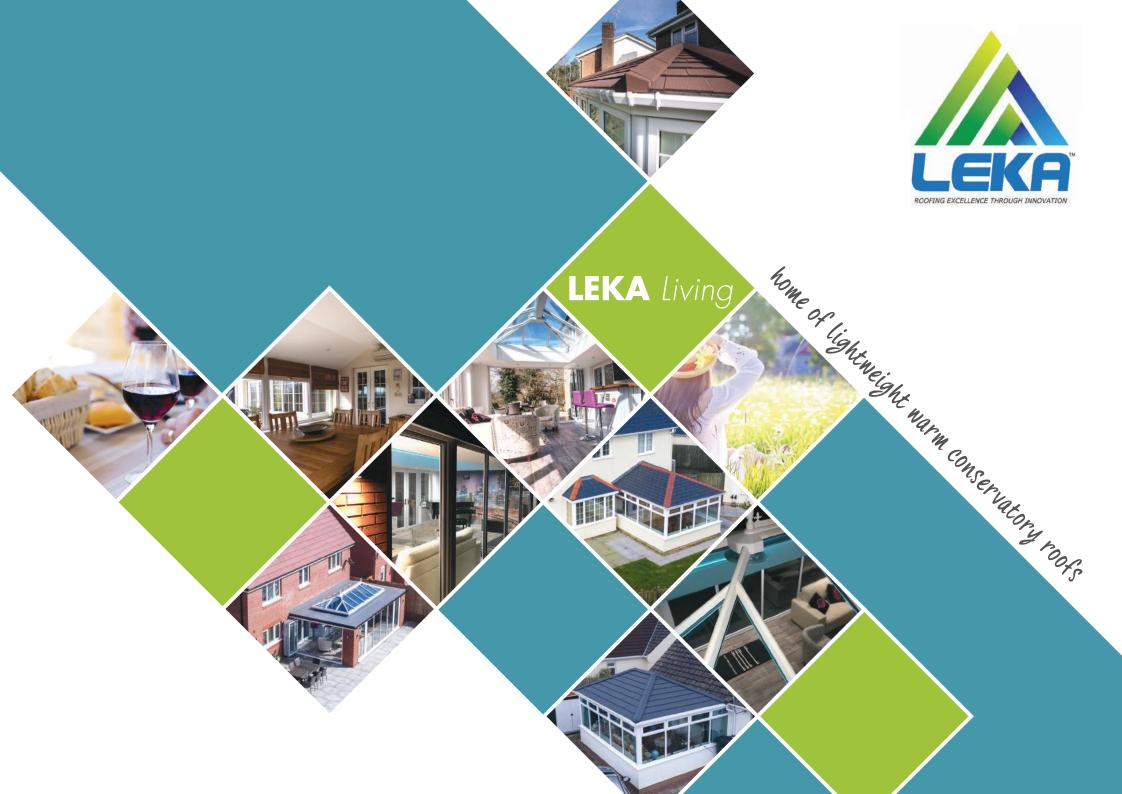

## Beautiful conservatory roofs

The addition of a bespoke conservatory is an exciting opportunity to let your imagination run free and create a conservatory that suits your individual tastes and needs. Adding a conservatory will gain precious extra living accommodation and its endless versatility will provide that additional space that can be used in a multitude of ways.

In choosing your conservatory, you will have no doubt given consideration to the look and fee of your additional room. A vital part of this thought process will be your choice of roof.

The LEKA Living collection offers the latest in conservatory roof technology. Whether you want the look and feel of a traditional extension or the timeless appeal of an elegant Orangery, the LEKA roof options available in this brochure have been designed with you in mind.

home of lightweight warm conservatory roofs

LEKA Living

By fitting a LEKA Warm Roof onto your conservatory you can enjoy your conservatory all year round. What's more, because the roo has the looks of a traditional extension, it will become a seamless addition to your home too.