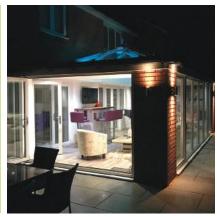

Our LEKA Warm Roof comes with a 40 year warranty and has received Jhai system approval.

The inside of your conservatory roof hasn't been forgotten either The LEKA Warm Roof comes with a traditional plaster finish for a clean, contemporary look. You can add some finishing touches too such as concealed lighting or maybe a VELUX roof window to bring in some additional light.