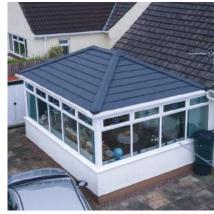

## Suitable for you

The LEKA Warm Room offers a choice of tile or slate options so you can select a colour and style to complement the existing roof o your home for a seamless, beautiful finish.

You can also choose from Victorian, Edwardian, Gable Ended, Lean To and P Shaped designs to create the style that complements your property.

Our LEKA Warm Roof comes with a 40 year warranty and has received Jhai system approval.

The inside of your conservatory roof hasn't been forgotten either The LEKA Warm Roof comes with a traditional plaster finish for a clean, contemporary look. You can add some finishing touches too such as concealed lighting or maybe a VELUX roof window to bring in some additional light.