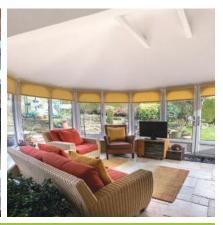

## Suitable for you

The LEKA Warm Room offers a choice of tile or slate options so you can select a colour and style to complement the existing roof o your home for a seamless, beautiful finish.

You can also choose from Victorian, Edwardian, Gable Ended, Lean To and P Shaped designs to create the style that complements your property.

Our LEKA Warm Roof comes with a 40 year warranty and has received Jhai system approval.

The inside of your conservatory roof hasn't been forgotten either The LEKA Warm Roof comes with a traditional plaster finish for a clean, contemporary look. You can add some finishing touches too such as concealed lighting or maybe a VELUX roof window to bring in some additional light.