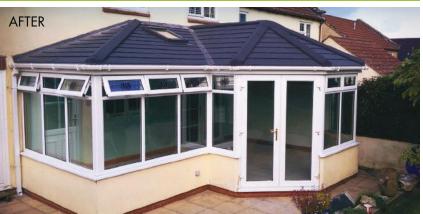

home of lightweight warm conservatory roofs

LEKA Living

By fitting a LEKA Warm Roof onto your conservatory you can enjoy your conservatory all year round. What's more, because the roo has the looks of a traditional extension, it will become a seamless addition to your home too.

The LEKA Warm Roof offers exceptional thermal qualities which enables your conservatory to stay warm on the coldest winter days and yet feel cool and comfortable during the heat of summer Suitable for new build conservatories and retrofit conservatories, the LEKA Warm Roof adds year-round comfort providing a technically superior conservatory roof option which is evidently practical too.