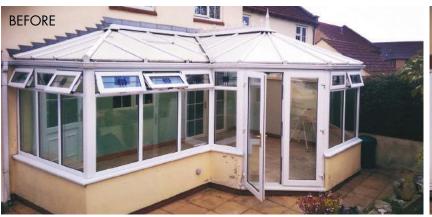

home of lightweight warm conservatory roofs

LEKA Living

By fitting a LEKA Warm Roof onto your conservatory you can enjoy your conservatory all year round. What's more, because the roo has the looks of a traditional extension, it will become a seamless addition to your home too.

The LEKA Warm Roof offers exceptional thermal qualities which enables your conservatory to stay warm on the coldest winter days and yet feel cool and comfortable during the heat of summer Suitable for new build conservatories and retrofit conservatories, the LEKA Warm Roof adds year-round comfort providing a technically superior conservatory roof option which is evidently practical too.