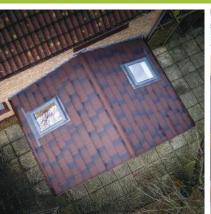

## Suitable for you

The LEKA Warm Room offers a choice of tile or slate options so you can select a colour and style to complement the existing roof o your home for a seamless, beautiful finish.

You can also choose from Victorian, Edwardian, Gable Ended, Lean To and P Shaped designs to create the style that complements your property.

VICTORIAN

**EDWARDIAN** 

**GABLE ENDED** 

**LEAN TO** 

P SHAPED