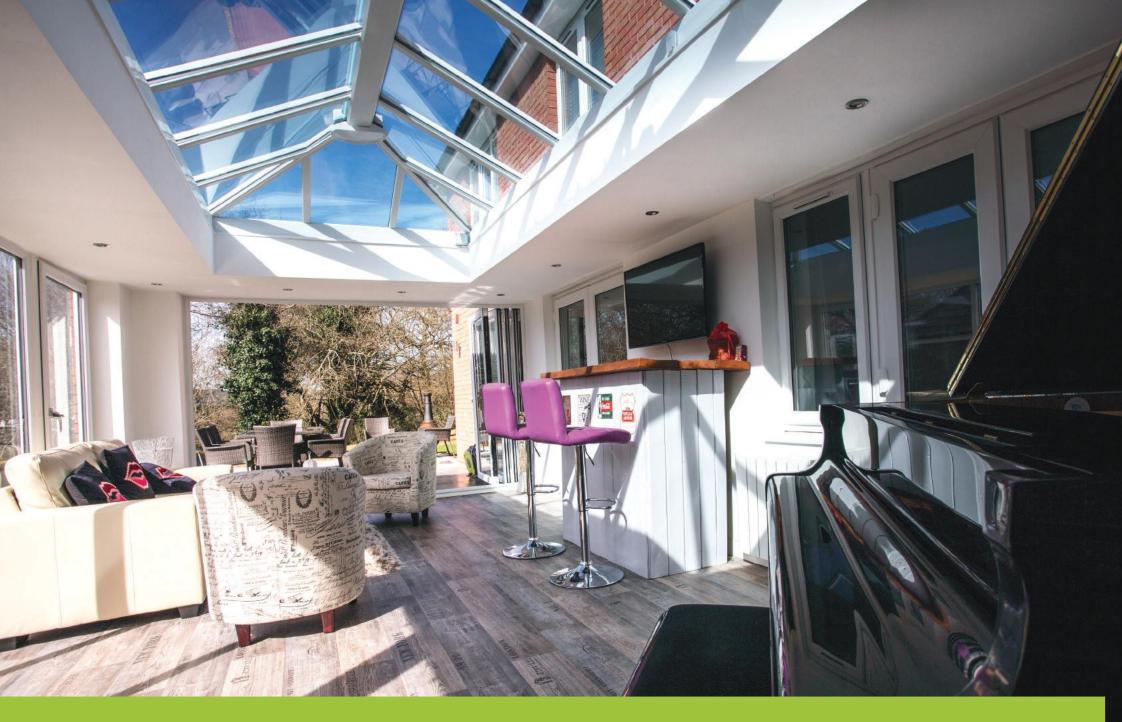

## The LEKA Orangery Roof

For a beautiful and timeless appeal the LEKA Orangery Roof combines traditional features with state-of-the art engineering. With all the manufacturing integrity of the LEKA Warm Roof, the LEKA Orangery Roof offers a stunning lantern skylight to let the light flood into your room for a touch of sophisticated elegance.

Internally the LEKA Orangery Roof offers ceiling perimeter lighting for that perfect finishing touch.

With a choice of colour and size options available you can be sure the LEKA Orangery Roof will be the perfect finishing touch to your conservatory.