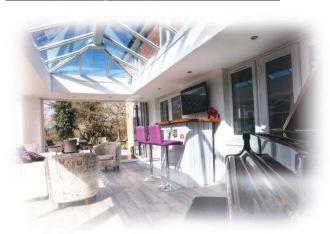

## The LEKA Orangery Roof

For a beautiful and timeless appeal the LEKA Orangery Roof combines traditional features with state-of-the art engineering. With all the manufacturing integrity of the LEKA Warm Roof, the LEKA Orangery Roof offers a stunning lantern skylight to let the light flood into your room for a touch of sophisticated elegance.

Internally the LEKA Orangery Roof offers ceiling perimeter lighting for that perfect finishing touch.

With a choice of colour and size options available you can be sure the LEKA Orangery Roof will be the perfect finishing touch to your conservatory.