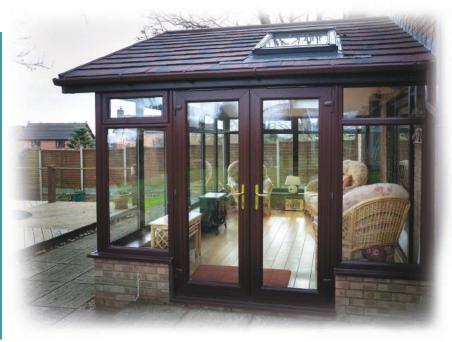

## Suitable for you

The LEKA Warm Room offers a choice of tile or slate options so you can select a colour and style to complement the existing roof o your home for a seamless, beautiful finish.

You can also choose from Victorian, Edwardian, Gable Ended, Lean To and P Shaped designs to create the style that complements your property.

Our LEKA Warm Roof comes with a 40 year warranty and has received Jhai system approval.

The inside of your conservatory roof hasn't been forgotten either The LEKA Warm Roof comes with a traditional plaster finish for a clean, contemporary look. You can add some finishing touches too such as concealed lighting or maybe a VELUX roof window to bring in some additional light.