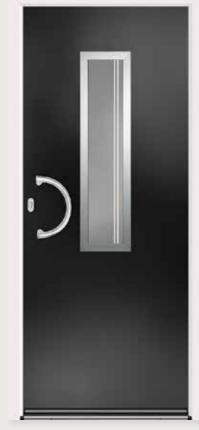

Glazing: Belice Colour: Black

Glazing: Cresto Colour: Pebble

Glazing: Claro Colour: Anthracite

0

Glazing: Cresto Colour: Black

Glazing: Glazed Colour: Green

**Glazing:** Belice Colour: Silver Grey

Delio Z3