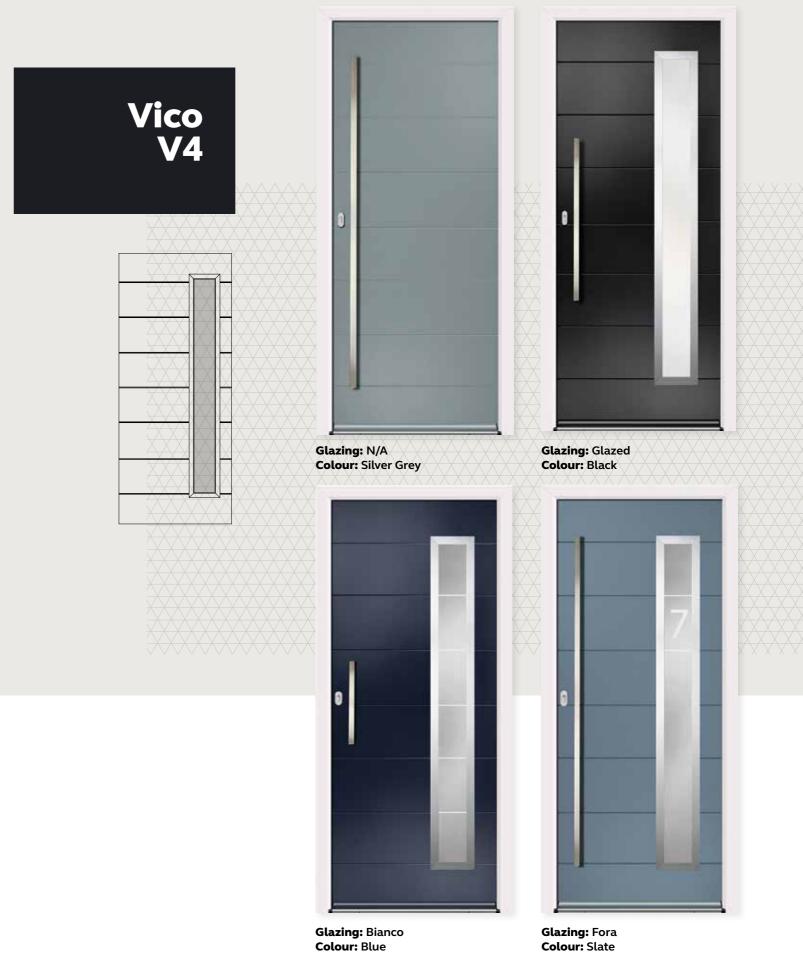

## Personalise your door

#### **Colour Match**

Much like aluminium doors, Virtu-AL can be powder-coated with any RAL colour in our state-of-the-art paint studio.

Colours are as accurate as the printing process allows. Due to the hand painting and staining process, we can't guarantee an exact colour match between the door and the external door frame.