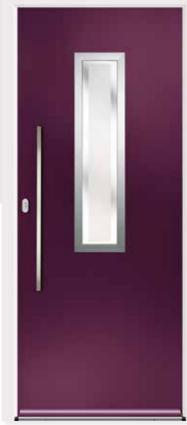

Glazing: Glazed Colour: Anthracite

Glazing: Claro Colour: Black

Glazing: Fora Colour: Pebble

Glazing: Belice Colour: Plum

Colour: Slate