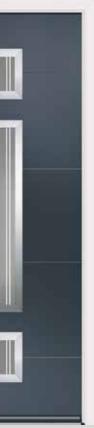

Glazing: Glazed Colour: Anthracite

Glazing: Claro Colour: Black

Glazing: Fora Colour: Pebble

Glazing: Belice Colour: Plum

Colour: Slate