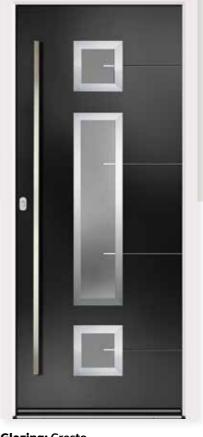

Glazing: Belice Colour: Black

Glazing: Cresto Colour: Pebble

Glazing: Claro Colour: Anthracite

0

Glazing: Cresto Colour: Black

Glazing: Glazed Colour: Green

**Glazing:** Belice Colour: Silver Grey

Delio Z3