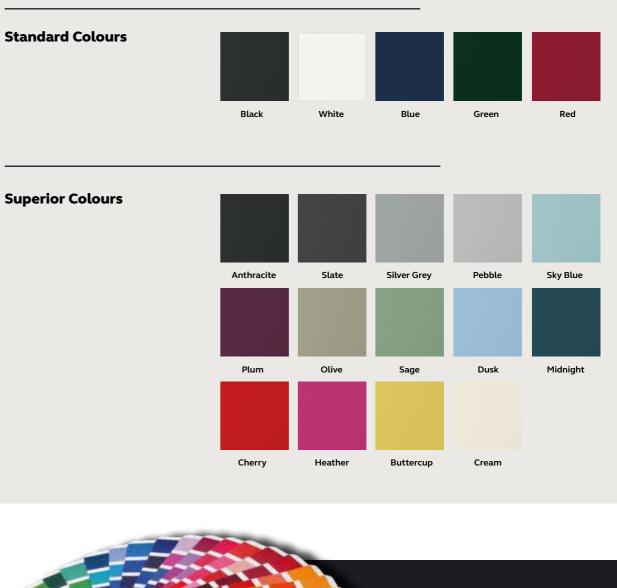

#### **Colour Match**

Much like aluminium doors, Virtu-AL can be powder-coated with any RAL colour in our state-of-the-art paint studio.

Colours are as accurate as the printing process allows. Due to the hand painting and staining process, we can't guarantee an exact colour match between the door and the external door frame.