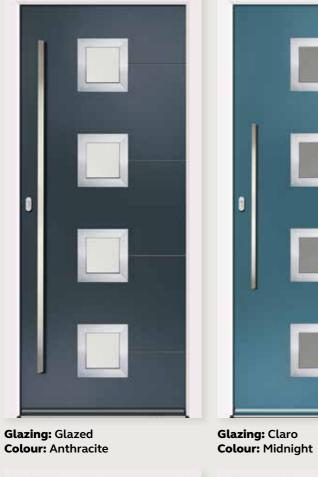

Glazing: Belice Colour: Black

Glazing: Cresto Colour: Pebble

Glazing: Claro Colour: Anthracite

0

Glazing: Cresto Colour: Black

Glazing: Glazed Colour: Green

**Glazing:** Belice Colour: Silver Grey

Delio Z3

Glazing: Glazed Colour: Anthracite

Glazing: Claro Colour: Black

Glazing: Fora Colour: Pebble

Glazing: Belice Colour: Plum

Colour: Slate