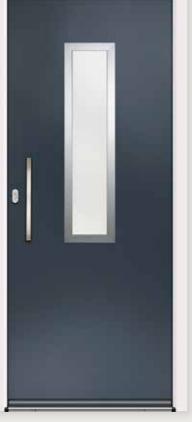

Glazing: Belice Colour: Black

Glazing: Cresto Colour: Pebble

Glazing: Claro Colour: Anthracite

0

Glazing: Cresto Colour: Black

Glazing: Glazed Colour: Green

**Glazing:** Belice Colour: Silver Grey

Delio Z3

Glazing: Glazed Colour: Anthracite

Glazing: Claro Colour: Black

Glazing: Fora Colour: Pebble

Glazing: Belice Colour: Plum

Colour: Slate