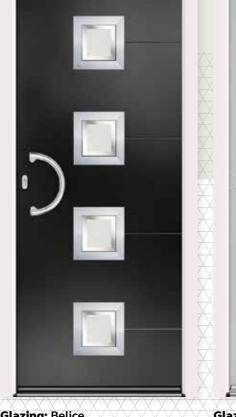

Glazing: Belice Colour: Black

Glazing: Cresto Colour: Pebble

Glazing: Claro Colour: Anthracite

0

Glazing: Cresto Colour: Black

Glazing: Glazed Colour: Green

**Glazing:** Belice Colour: Silver Grey

Delio Z3