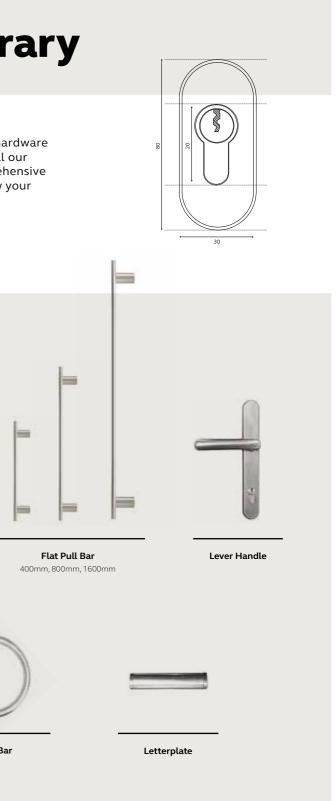

## Contemporary Hardware.

An exclusive range of stainless-steel hardware gives Virtu-AL a sleek, luxury finish. All our stainless-steel hardware has a comprehensive anti-corrosion guarantee, so you know your hardware will last the test of time.

2

Centre Escutcheon

D Bar

Virtu-AL is part of the formidable collection of doors from Virtuoso. For details of alternative doors in the Virtuoso range, visit:

www.virtuoso-doors.co.uk