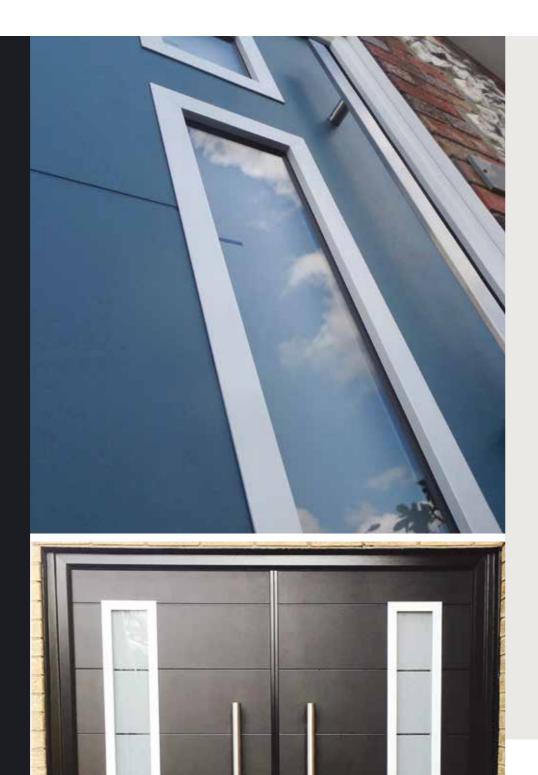

#### Aluminium Glass Surround

Complete the contemporary look with sleek aluminium edging for your glazed sections. Available exclusively with Virtu-AL, the anodised aluminium edging beautifully frames your choice of designer glass designs.

#### **Designer Glazing**

Carefully crafted specialist glass designs have been exclusively created for the Virtu-AL door range.