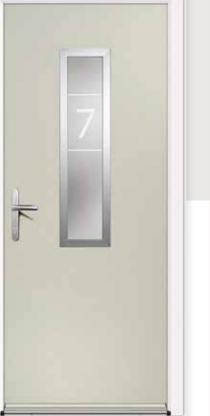

Glazing: Belice Colour: Black

Glazing: Cresto Colour: Pebble

Glazing: Claro Colour: Anthracite

0

Glazing: Cresto Colour: Black

Glazing: Glazed Colour: Green

**Glazing:** Belice Colour: Silver Grey

Delio Z3

Glazing: Glazed Colour: Anthracite

Glazing: Claro Colour: Black

Glazing: Fora Colour: Pebble

Glazing: Belice Colour: Plum

Colour: Slate