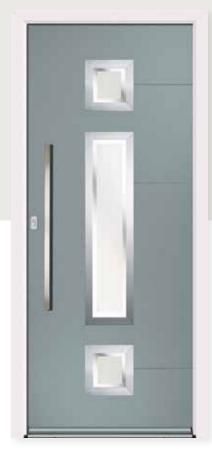

#### Aluminium Glass Surround

Complete the contemporary look with sleek aluminium edging for your glazed sections. Available exclusively with Virtu-AL, the anodised aluminium edging beautifully frames your choice of designer glass designs.

#### **Designer Glazing**

Carefully crafted specialist glass designs have been exclusively created for the Virtu-AL door range.

Glazing: Belice Colour: Black

Glazing: Cresto Colour: Pebble

Glazing: Claro Colour: Anthracite

0

Glazing: Cresto Colour: Black

Glazing: Glazed Colour: Green

**Glazing:** Belice Colour: Silver Grey

Delio Z3

Glazing: Glazed Colour: Anthracite

Glazing: Claro Colour: Black

Glazing: Fora Colour: Pebble

Glazing: Belice Colour: Plum

Colour: Slate