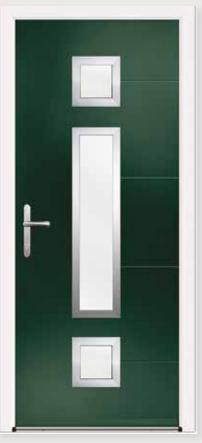

Glazing: Belice Colour: Black

Glazing: Cresto Colour: Pebble

Glazing: Claro Colour: Anthracite

0

Glazing: Cresto Colour: Black

Glazing: Glazed Colour: Green

**Glazing:** Belice Colour: Silver Grey

Delio Z3